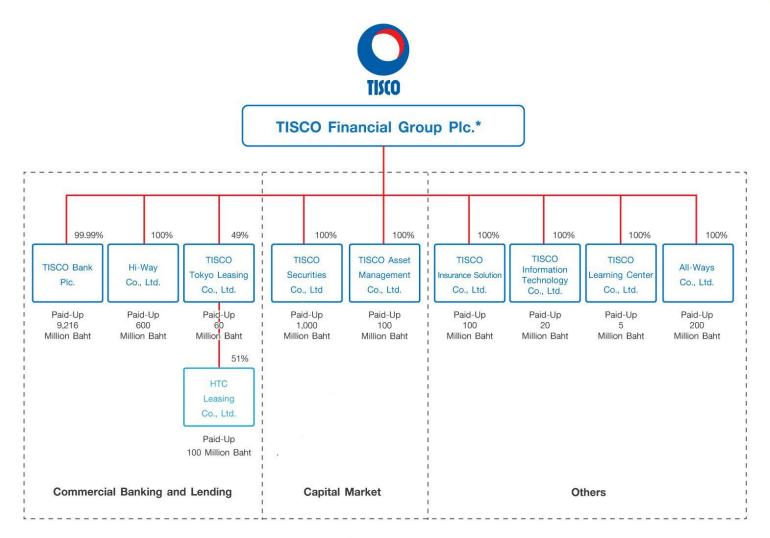

| Credi  | it Rating  | T. |
|--------|------------|----|
| тіѕсо  | TISCO Bank |    |
| A-     | Α          |    |
| Stable | Stable     |    |

**Key Metrics** 

| Unit: Million Baht      | 2021    | 2Q2022  |
|-------------------------|---------|---------|
| Total Assets            | 243,622 | 244,722 |
| Total Loans             | 202,905 | 203,341 |
| Total Funding Deposits  | 174,864 | 180,366 |
| S Capital Ratio (BIS %) | 25.2    | 25.3    |
| Market Capitalization   | 76,862  | 70,857  |



**Outstanding Company Performance** from SET Awards 2021 **Best Public Company – Financials Industry 2022** from Money & Banking Magazine **Thailand Sustainability Investment (THSI)** from SET in 2017-2021 "ESG100 Company" For 7 consecutive years (2015-2021)

TISCO

## **TISCO Group Structure**



\*Listed in The Stock Exchange of Thailand

TISCO

#### **TISCO Businesses**

#### **Retail Banking**

- Auto & Motorcycle Hire Purchase
- TISCO Auto Cash
- Mortgage Loan
- SME & Inventory Financing
- Life & Non-Life Insurance

#### **Corporate Banking**

- Corporate Lending & Financial Advisory
- Investment Banking
- Corporate Insurance

#### Wealth & Asset Management

- Deposit Service
- Wealth Management
- Open Architecture : Insurance & Mutual Fund
- Securities Brokerage
- Asset Management
- Life & Non-Life Insurance









#### **Consolidated Loan Portfolio**



## **Profitability**



#### Business Profile as of 6M2022







# **Share Capital Information**



|                                                 | TISCO       |
|-------------------------------------------------|----