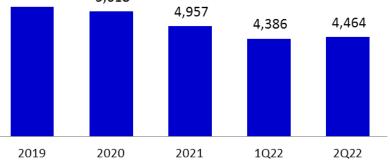

# Non-Performing Loans Unit: Million Baht Total NPLs NPL Ratio (%) 2.40% 2.50% 2.44% 2.15% 2.20% 5,834 5,618 4.957

| NPLs by Loan Types  | 2021         |      | 10           | 22   | 2Q22         |      |  |
|---------------------|--------------|------|--------------|------|--------------|------|--|
| inpls by Loan Types | Million Baht | %    | Million Baht | %    | Million Baht | %    |  |
| Corporate           | 19           | 0.1  | -            | -    | -            | -    |  |
| SME                 | 66           | 0.8  | 78           | 0.9  | 135          | 1.4  |  |
| Hire Purchase       | 2,682        | 2.4  | 2,309        | 2.1  | 2,383        | 2.2  |  |
| Mortgage            | 1,015        | 8.5  | 967          | 8.4  | 925          | 8.3  |  |
| Auto Cash           | 1,173        | 3.7  | 1,030        | 3.2  | 1,018        | 3.1  |  |
| Others              | 2            | 0.1  | 2            | 0.1  | 3            | 0.1  |  |
| Total NPLs          | 4,957        | 2.44 | 4,386        | 2.15 | 4,464        | 2.20 |  |