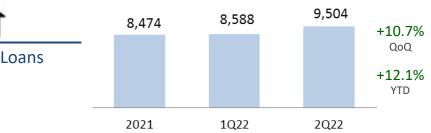

ht        | 2021    | 1Q22    | 2Q22    | % QoQ  | % YTD  |
|----------------------------|---------|---------|---------|--------|--------|
| Deposits &<br>Borrowings   | 174,864 | 177,022 | 180,366 | 1.9    | 3.1    |
| Interbank & MM             | 8,081   | 7,821   | 6,884   | (12.0) | (14.8) |
| Subordinated<br>Debentures | 6,640   | 5,640   | 5,640   | -      | (15.1) |
| Other Liabilities          | 12,837  | 12,967  | 12,582  | (3.0)  | (2.0)  |
| Total Liabilities          | 202,422 | 203,450 | 205,472 | 1.0    | 1.5    |
| Retained Earnings          | 30,344  | 32,141  | 28,400  | (11.6) | (6.4)  |
| Total Equities             | 41,200  | 42,999  | 39,251  | (8.7)  | (4.7)  |
|                            |         |         |         |        | 16     |

#### Loan Portfolios









# Retail Loan Portfolio Breakdown



#### **TISCO** Auto Cash



Somwang Loans vs NPLs







## Industry Car Sale & Penetration Rate





#### Interest Income & NIM



#### **Asset Quality**



# Non-Performing Loans Unit: Million Baht Total NPLs NPL Ratio (%) 2.40% 2.50% 2.44% 2.15% 2.20% 5,834 5,618 4.957



| NPLs by Loan Types  | 2021         |      | 10           | 22   | 2Q22         |      |  |
|---------------------|--------------|------|--------------|------|--------------|------|--|
| inpls by Loan Types | Million Baht | %    | Million Baht | %    | Million Baht | %    |  |
| Corporate           | 19           | 0.1  | -            | -    | -            | -    |  |
| SME                 | 66           | 0.8  | 78           | 0.9  | 135          | 1.4  |  |
| Hire Purchase