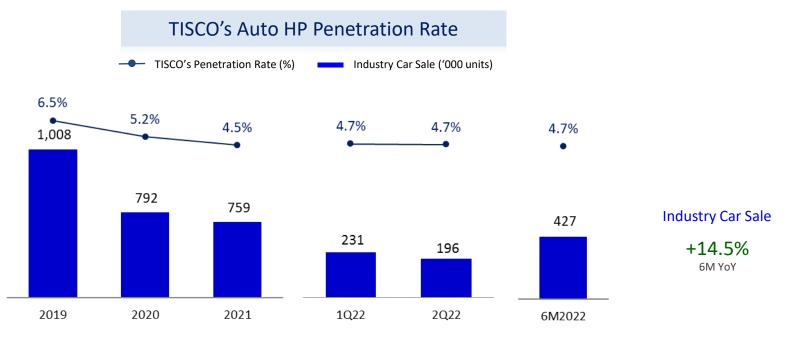

| Deposits &<br>Borrowings   | 174,864 | 177,022 | 180,366 | 1.9    | 3.1    |
| Interbank & MM             | 8,081   | 7,821   | 6,884   | (12.0) | (14.8) |
| Subordinated<br>Debentures | 6,640   | 5,640   | 5,640   | -      | (15.1) |
| Other Liabilities          | 12,837  | 12,967  | 12,582  | (3.0)  | (2.0)  |
| Total Liabilities          | 202,422 | 203,450 | 205,472 | 1.0    | 1.5    |
| Retained Earnings          | 30,344  | 32,141  | 28,400  | (11.6) | (6.4)  |
| Total Equities             | 41,200  | 42,999  | 39,251  | (8.7)  | (4.7)  |
|                            |         |         |         |        | 16     |

#### Loan Portfolios









# Retail Loan Portfolio Breakdown



#### **TISCO** Auto Cash



Somwang Loans vs NPLs







## Industry Car Sale & Penetration Rate





#### Interest Income & NIM



#### **Asset Quality**



# Non-Performing Loans Unit: Million Baht Total NPLs NPL Ratio (%) 2.40% 2.50% 2.44% 2.15% 2.20% 5,834 5,618 4.957



| NPLs by Loan Types  | 2021         |      | 10           | 22   | 2Q22         |      |  |
|---------------------|--------------|------|--------------|------|--------------|------|--|
| inpls by Loan Types | Million Baht | %    | Million Baht | %    | Million Baht | %    |  |
| Corporate           | 19           | 0.1  | -            | -    | -            | -    |  |
| SME                 | 66           | 0.8  | 78           | 0.9  | 135          | 1.4  |  |
| Hire Purchase       | 2,682        | 2.4  | 2,309        | 2.1  | 2,383        | 2.2  |  |
| Mortgage            | 1,015        | 8.5  | 967          | 8.4