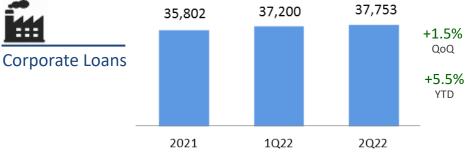

Baht        | 2021    | 1Q22    | 2Q22    | % QoQ  | % YTD  |
|----------------------------|---------|---------|---------|--------|--------|
| Deposits &<br>Borrowings   | 174,864 | 177,022 | 180,366 | 1.9    | 3.1    |
| Interbank & MM             | 8,081   | 7,821   | 6,884   | (12.0) | (14.8) |
| Subordinated<br>Debentures | 6,640   | 5,640   | 5,640   | -      | (15.1) |
| Other Liabilities          | 12,837  | 12,967  | 12,582  | (3.0)  | (2.0)  |
| Total Liabilities          | 202,422 | 203,450 | 205,472 | 1.0    | 1.5    |
| Retained Earnings          | 30,344  | 32,141  | 28,400  | (11.6) | (6.4)  |
| Total Equities             | 41,200  | 42,999  | 39,251  | (8.7)  | (4.7)  |
|                            |         |         |         |        | 16     |

#### Loan Portfolios









# Retail Loan Portfolio Breakdown



#### **TISCO** Auto Cash



Somwang Loans vs NPLs







## Industry Car Sale & Penetration Rate





#### Interest Income & NIM



#### **Asset Quality**



# Non-Performing Loans Unit: Million Baht Total NPLs NPL Ratio (%) 2.40% 2.50% 2.44% 2.15% 2.20% 5,834 5,618 4.957



| NPLs by Loan Types  | 2021         |      | 10           | 22   | 2Q22         |      |  |
|---------------------|--------------|------|--------------|------|--------------|------|--|
| inpls by Loan Types | Million Baht | %    | Million Baht | %    | Million Baht | %    |  |
| Corporate           | 19           | 0.1  | -            | -    | -            | -    |  |
| SME                 | 66           | 0.8  | 78           | 0.9  | 135          | 1.4  |  |
| Hire Purchase