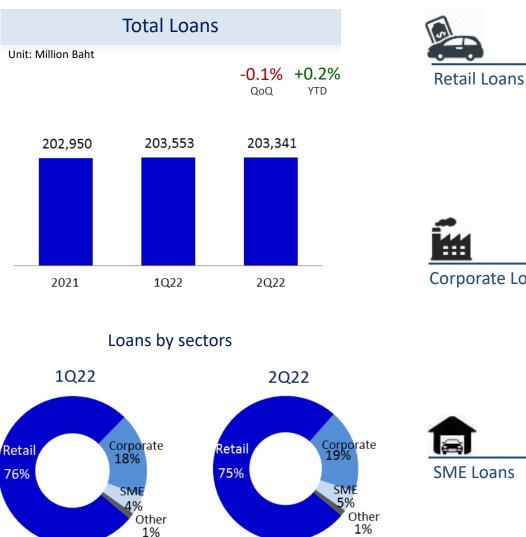

ion Baht        | 2021    | 1Q22    | 2Q22    | % QoQ  | % YTD  |
|----------------------------|---------|---------|---------|--------|--------|
| Deposits &<br>Borrowings   | 174,864 | 177,022 | 180,366 | 1.9    | 3.1    |
| Interbank & MM             | 8,081   | 7,821   | 6,884   | (12.0) | (14.8) |
| Subordinated<br>Debentures | 6,640   | 5,640   | 5,640   | -      | (15.1) |
| Other Liabilities          | 12,837  | 12,967  | 12,582  | (3.0)  | (2.0)  |
| Total Liabilities          | 202,422 | 203,450 | 205,472 | 1.0    | 1.5    |
| Retained Earnings          | 30,344  | 32,141  | 28,400  | (11.6) | (6.4)  |
| Total Equities             | 41,200  | 42,999  | 39,251  | (8.7)  | (4.7)  |
|                            |         |         |         |        | 16     |

#### Loan Portfolios









# Retail Loan Portfolio Breakdown



#### **TISCO** Auto Cash



Somwang Loans vs NPLs







## Industry Car Sale & Penetration Rate





#### Interest Income & NIM



#### **Asset Quality**



# Non-Performing Loans Unit: Million Baht Total NPLs NPL Ratio (%) 2.40% 2.50% 2.44% 2.15% 2.20% 5,834 5,618 4.957



| NPLs by Loan Types  | 2021         |      | 10           | 22   | 2Q22         |      |  |
|---------------------|--------------|------|--------------|------|--------------|------|--|
| inpls by Loan Types | Million Baht | %    | Million Baht | %    | Million Baht | %    |  |
| Corporate           | 19           | 0.1  | -            | -    | -            | -    |  |
| SME                 | 66           | 0.8  | 78           | 0.9  | 135          | 1.4  |  |
| Hire Purchas