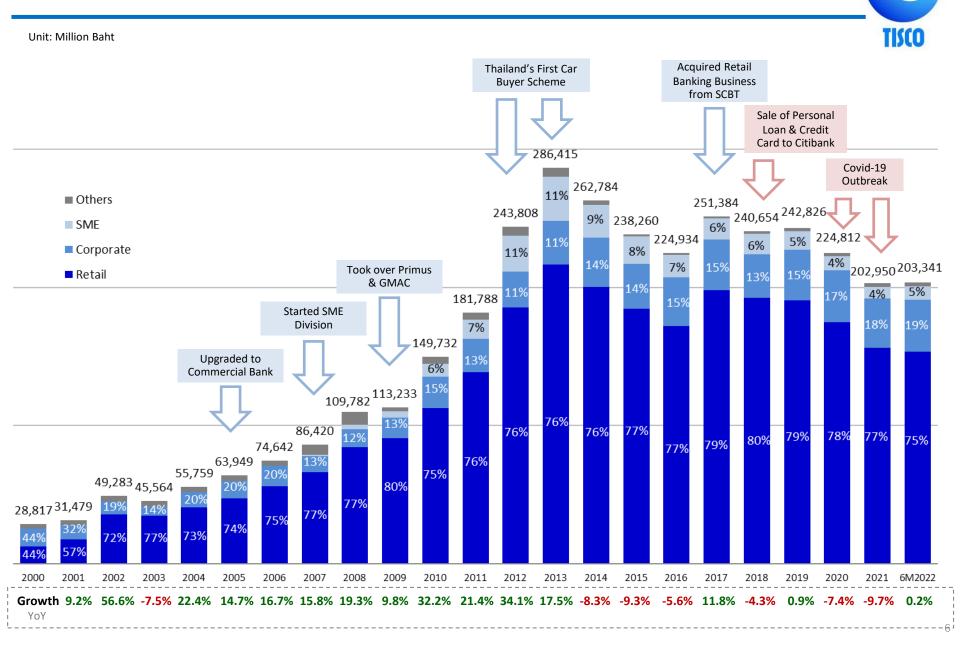

mpany – Financials Industry 2022** from Money & Banking Magazine **Thailand Sustainability Investment (THSI)** from SET in 2017-2021 "ESG100 Company" For 7 consecutive years (2015-2021)

TISCO

## **TISCO Group Structure**



\*Listed in The Stock Exchange of Thailand

TISCO

#### **TISCO Businesses**

#### **Retail Banking**

- Auto & Motorcycle Hire Purchase
- TISCO Auto Cash
- Mortgage Loan
- SME & Inventory Financing
- Life & Non-Life Insurance

#### **Corporate Banking**

- Corporate Lending & Financial Advisory
- Investment Banking
- Corporate Insurance

#### Wealth & Asset Management

- Deposit Service
- Wealth Management
- Open Architecture : Insurance & Mutual Fund
- Securities Brokerage
- Asset Management
- Life & Non-Life Insurance









#### **Consolidated Loan Portfolio**



## **Profitability**



#### Business Profile as of 6M2022







# **Share Capital Information**



|                                                 | TISCO       |
|-------------------------------------------------|-------------|
| Total Shares                                    | 800,655,483 |
| Ordinary Shares                                 | 800,645,624 |
| Preferred Shares                                | 9,859       |
| No. of Shareholders (as of 3 May 2022)          | 47,918      |
| Foreign Shareholders                            | 181         |
| Local Shareholders                              | 47,737      |
| Shareholders by type (as of 3 May 2022)         |             |
| Institutional                                   | 67.1%       |
| Individual