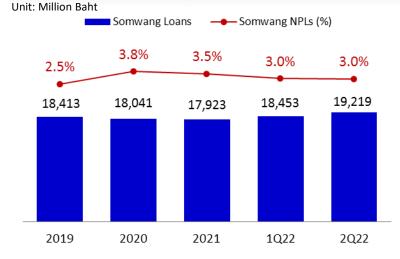

---------|---------|---------|--------|--------|
| Deposits &<br>Borrowings   | 174,864 | 177,022 | 180,366 | 1.9    | 3.1    |
| Interbank & MM             | 8,081   | 7,821   | 6,884   | (12.0) | (14.8) |
| Subordinated<br>Debentures | 6,640   | 5,640   | 5,640   | -      | (15.1) |
| Other Liabilities          | 12,837  | 12,967  | 12,582  | (3.0)  | (2.0)  |
| Total Liabilities          | 202,422 | 203,450 | 205,472 | 1.0    | 1.5    |
| Retained Earnings          | 30,344  | 32,141  | 28,400  | (11.6) | (6.4)  |
| Total Equities             | 41,200  | 42,999  | 39,251  | (8.7)  | (4.7)  |
|                            |         |         |         |        | 16     |

#### Loan Portfolios









# Retail Loan Portfolio Breakdown



#### **TISCO** Auto Cash



Somwang Loans vs NPLs







## Industry Car Sale & Penetration Rate





#### Interest Income & NIM



#### **Asset Quality**



# Non-Performing Loans Unit: Million Baht Total NPLs NPL Ratio (%) 2.40% 2.50% 2.44% 2.15% 2.20% 5,834 5,618 4.957



| NPLs by Loan Types  | 2021         |      | 10           | 22   | 2Q22         |      |  |
|---------------------|--------------|------|--------------|------|--------------|------|--|
| inpls by Loan Types | Million Baht | %    | Million Baht | %    | Million Baht | %    |  |
| Corporate           | 19           | 0.1  | -            | -    | -            | -    |  |
| SME                 | 66           | 0.8  | 78           | 0.9  | 135          | 1.4  |  |
| Hire Purchase       | 2,682        | 2.4  | 2,309        | 2.1  | 2,383        | 2.2  |  |
| Mortgage