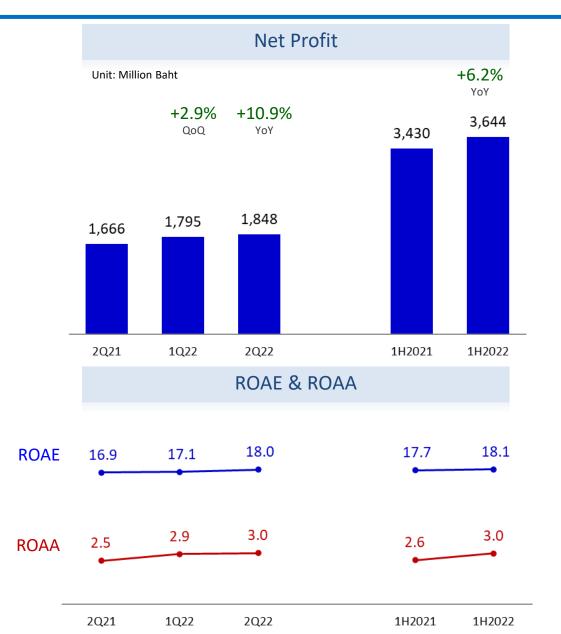

# Profitability

# **Consolidated Income Statements**

| Unit : Million Baht       | 2Q21    | 1Q22    | 2Q22    | % QoQ  | % YoY  | 1H2021  | 1H2022  | % YoY  |
|---------------------------|---------|---------|---------|--------|--------|---------|---------|--------|
| Interest Income           | 3,754   | 3,556   | 3,616   | 1.7    | (3.7)  | 7,530   | 7,173   | (4.7)  |
| Interest Expenses         | (605)   | (495)   | (510)   | 3.0    | (15.7) | (1,271) | (1,005) | (20.9) |
| Net Interest Income       | 3,149   | 3,061   | 3,107   | 1.5    | (1.3)  | 6,259   | 6,168   | (1.5)  |
| Fee & Service Income      | 1,355   | 1,407   | 1,277   | (9.3)  | (5.8)  | 3,090   | 2,684   | (13.2) |
| Fee & Service Expenses    | (130)   | (129)   | (109)   | (16.1) | (16.8) | (323)   | (238)   | (26.2) |
| Other Operating Income    | 341     | 80      | 289     | 262.0  | (15.1) | 789     | 369     | (53.2) |
| Total Non-Interest Income | 1,566   | 1,358   | 1,457   | 7.3    | (6.9)  | 3,557   | 2,815   | (20.8) |
| Total Income              | 4,715   | 4,419   | 4,564   | 3.3    | (3.2)  | 9,816   | 8,983   | (8.5)  |
| Operating Expenses        | (2,080) | (2,099) | (2,125) | 1.2    | 2.1    | (4,135) | (4,224) | 2.1    |
| РРОР                      | 2,635   | 2,320   | 2,439   | 5.1    | (7.4)  | 5,681   | 4,760   | (16.2) |
| Credit Expenses / ECL     | (555)   | (85)    | (140)   | 63.9   | (74.8) | (1,398) | (225)   | (83.9) |
| Pre-tax Profit            | 2,079   | 2,235   | 2,300   | 2.9    | 10.6   | 4,283   | 4,534   | 5.9    |
| Income Tax                | (413)   | (439)   | (451)   | 2.7    | 9.2    | (853)   | (890)   | 4.3    |
| Net Profit                | 1,666   | 1,795   | 1,848   | 2.9    | 10.9   | 3,430   | 3,644   | 6.2    |
| EPS (Baht)                | 2.08    | 2.24    | 2.31    |        |        | 4.28    | 4.55    |        |
| ROAE (%)                  | 16.9    | 17.1    | 18.0    |        |        | 17.7    | 18.1    |        |
|                           |         |         |         |        |        |         |         |        |