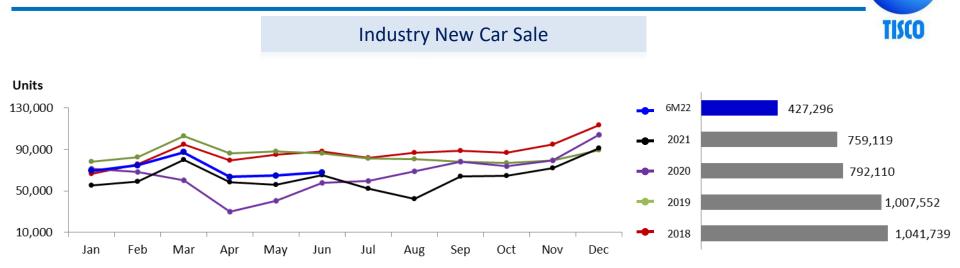

|
| Deposits &<br>Borrowings   | 174,864 | 177,022 | 180,366 | 1.9    | 3.1    |
| Interbank & MM             | 8,081   | 7,821   | 6,884   | (12.0) | (14.8) |
| Subordinated<br>Debentures | 6,640   | 5,640   | 5,640   | -      | (15.1) |
| Other Liabilities          | 12,837  | 12,967  | 12,582  | (3.0)  | (2.0)  |
| Total Liabilities          | 202,422 | 203,450 | 205,472 | 1.0    | 1.5    |
| Retained Earnings          | 30,344  | 32,141  | 28,400  | (11.6) | (6.4)  |
| Total Equities             | 41,200  | 42,999  | 39,251  | (8.7)  | (4.7)  |
|                            |         |         |         |        | 16     |

#### Loan Portfolios









# Retail Loan Portfolio Breakdown



#### **TISCO** Auto Cash



Somwang Loans vs NPLs







## Industry Car Sale & Penetration Rate





#### Interest Income & NIM



#### **Asset Quality**



# Non-Performing Loans Unit: Million Baht Total NPLs NPL Ratio (%) 2.40% 2.50% 2.44% 2.15% 2.20% 5,834 5,618 4.957



| NPLs by Loan Types  | 2021         |      | 10           | 22   | 2Q22         |      |  |
|---------------------|--------------|------|--------------|------|--------------|------|--|
| inpls by Loan Types | Million Baht | %    | Million Baht | %    | Million Baht | %    |  |
| Corporate           | 19           | 0.1  | -            | -    | -            | -    |  |
| SME                 | 66           | 0.8  | 78           | 0.9  | 135          | 1.4  |  |
| Hire Purchase       | 2,682        | 2.4  | 2,309        | 2.1  | 2,383        | 2.2  |  |
| Mortgage            | 1,015        | 8.5  | 967          | 8.4