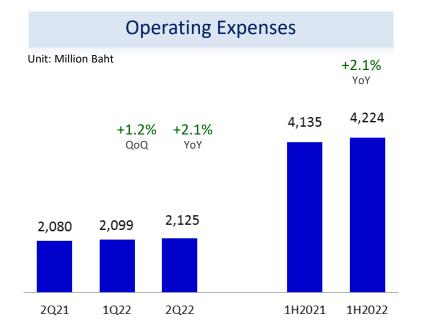

#### **Operating Expenses**

| 2Q21 | 1Q22 | 2Q22 | 1H2021 | 1H2022 |
|------|------|------|--------|--------|
|      |      |      |        |        |

| Unit : Million Baht           | 2Q21  | 1Q22  | 2Q22  | % QoQ | % YoY  | 1H2021 | 1H2022 | % YoY  |
|-------------------------------|-------|-------|-------|-------|--------|--------|--------|--------|
| Employee Expenses             | 1,422 | 1,510 | 1,537 | 1.8   | 8.1    | 2,874  | 3,047  | 6.0    |
| Premises & Equipment Expenses | 354   | 322   | 342   | 6.2   | (3.4)  | 671    | 664    | (1.0)  |
| Taxes & Duties                | 59    | 62    | 60    | (3.2) | 1.1    | 125    | 122    | (2.6)  |
| Other Expenses                | 245   | 205   | 185   | (9.6) | (24.3) | 464    | 390    | (15.9) |
| Total Operating Expenses      | 2,080 | 2,099 | 2,125 | 1.2   | 2.1    | 4,135  | 4,224  | 2.1    |