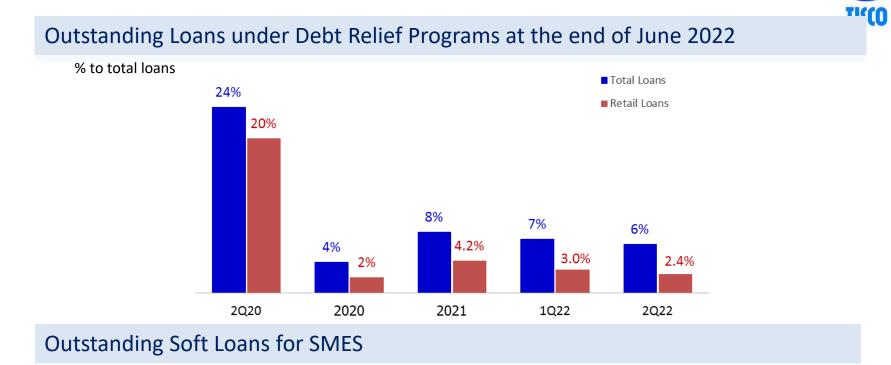

|--------------|------|--|
| inpls by Loan Types | Million Baht | %    | Million Baht | %    | Million Baht | %    |  |
| Corporate           | 19           | 0.1  | -            | -    | -            | -    |  |
| SME                 | 66           | 0.8  | 78           | 0.9  | 135          | 1.4  |  |
| Hire Purchase       | 2,682        | 2.4  | 2,309        | 2.1  | 2,383        | 2.2  |  |
| Mortgage            | 1,015        | 8.5  | 967          | 8.4  | 925          | 8.3  |  |
| Auto Cash           | 1,173        | 3.7  | 1,030        | 3.2  | 1,018        | 3.1  |  |
| Others              | 2            | 0.1  | 2            | 0.1  | 3            | 0.1  |  |
| Total NPLs          | 4,957        | 2.44 | 4,386        | 2.15 | 4,464        | 2.20 |  |

# **Debt Relief Programs**





#### **Expected Credit Loss**





# Funding



#### **Total Funding**

Unit: Million Baht

+1.9% +3.1% YTD QoQ 180,366 174,864 177,022 6% 5% 3% 70% 67% 67% 28% 27% 27% 2021 1Q22 2Q22 ■ CASA ■ Fixed Deposits ■ Senior Debentures

| Unit : Million Baht                  | 2021    | 1Q22    | 2Q22    | % QoQ | % YoY |
|--------------------------------------|---------|---------|---------|-------|-------|
| Current                              | 2,162   | 2,207   | 2,212   | 0.2   | 2.3   |
| Savings                              | 46,932  | 46,009  | 46,444  | 0.9   | (1.0) |
| Fixed Deposits                       | 117,448 | 123,219 | 120,223 | (2.4) | 2.4   |
| Short-Term Bill of Exchanges         | 37      | 37      | 37      | -     | -     |
| Senior Debentures                    | 8,28