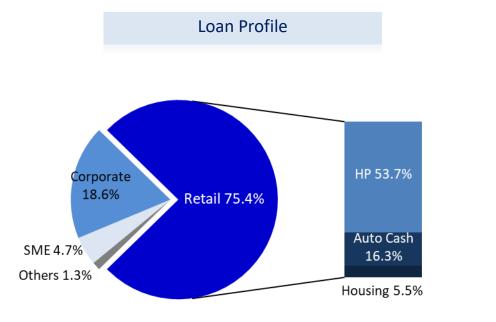

#### Business Profile as of 6M2022

## Non-Interest Income

Non-Interest Income from Core Businesses

Non-Interest Income from Core Businesses Breakdown Data as of 6M2022

| Unit : Million Baht                      | 2Q21  | 1Q22  | 2Q22  | % QoQ   | % YoY   | 1H2021 | 1H2022 | % YoY  |
|------------------------------------------|-------|-------|-------|---------|---------|--------|--------|--------|
| Banking Fee                              | 723   | 814   | 808   | (0.7)   | 11.7    | 1,550  | 1,622  | 4.6    |
| Bancassurance Fee                        | 490   | 604   | 596   | (1.4)   | 21.5    | 1,029  | 1,200  | 16.6   |
| Other Banking Fee                        | 233   | 210   | 212   | 1.3     | (8.8)   | 521    | 422    | (19.0) |
| Asset Management Basic Fee               | 465   | 418   | 393   | (6.1)   | (15.5)  | 1,125  | 811    | (27.9) |
| Brokerage Fee                            | 223   | 217   | 158   | (26.9)  | (29.0)  | 462    | 375    | (18.7) |
| Investment Banking Fee                   | 1     | 25    | 3     | (89.9)  | 76.8    | 88     | 28     | (68.5) |
| Non-Interest Income from Core Businesses | 1,413 | 1,474 | 1,362 | (7.6)   | (3.6)   | 3,225  | 2,836  | (12.1) |
| Gain (Loss) on Financial Instruments     | 257   | (34)  | 176   | n.a.    | (31.5)  | 573    | 142    | (75.2) |
| Share of Profit from Subsidiaries        | 11    | 13    | 15    | 9.4     | 35.9    | 24     | 28     | 17.1   |
| Dividend Income                          | 13    | 33    | 14    | (58.2)  | 7.7     | 50     | 47     | (6.3)  |
| AM Performance Fee                       | 3     | 1     | (0)   | (100.9) | (100.2) | 8      | 1      | (92.6) |
| Total Non-Interest Income                | 1,696 | 1,487 | 1,566 | 5.3     | (7.7)   | 3,879  | 3,053  | (21.3) |