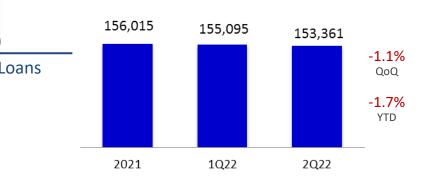

n Baht        | 2021    | 1Q22    | 2Q22    | % QoQ  | % YTD  |
|----------------------------|---------|---------|---------|--------|--------|
| Deposits &<br>Borrowings   | 174,864 | 177,022 | 180,366 | 1.9    | 3.1    |
| Interbank & MM             | 8,081   | 7,821   | 6,884   | (12.0) | (14.8) |
| Subordinated<br>Debentures | 6,640   | 5,640   | 5,640   | -      | (15.1) |
| Other Liabilities          | 12,837  | 12,967  | 12,582  | (3.0)  | (2.0)  |
| Total Liabilities          | 202,422 | 203,450 | 205,472 | 1.0    | 1.5    |
| Retained Earnings          | 30,344  | 32,141  | 28,400  | (11.6) | (6.4)  |
| Total Equities             | 41,200  | 42,999  | 39,251  | (8.7)  | (4.7)  |
|                            |         |         |         |        | 16     |

#### Loan Portfolios









# Retail Loan Portfolio Breakdown



#### **TISCO** Auto Cash



Somwang Loans vs NPLs







## Industry Car Sale & Penetration Rate





#### Interest Income & NIM



#### **Asset Quality**



# Non-Performing Loans Unit: Million Baht Total NPLs NPL Ratio (%) 2.40% 2.50% 2.44% 2.15% 2.20% 5,834 5,618 4.957



| NPLs by Loan Types  | 2021         |      | 10           | 22   | 2Q22         |      |  |
|---------------------|--------------|------|--------------|------|--------------|------|--|
| inpls by Loan Types | Million Baht | %    | Million Baht | %    | Million Baht | %    |  |
| Corporate           | 19           | 0.1  | -            | -    | -            | -    |  |
| SME                 | 66           | 0.8  | 78           | 0.9  | 135          | 1.4  |  |
| Hire Purchase