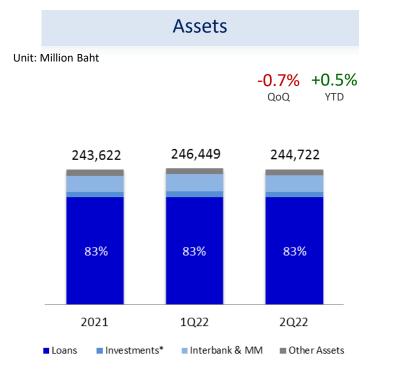

#### **Assets and Liabilities**

| Unit : Million Baht | 2021     | 1Q22     | 2Q22     | % QoQ  | % YTD |
|---------------------|----------|----------|----------|--------|-------|
| Loans               | 202,950  | 203,553  | 203,341  | (0.1)  | 0.2   |
| Allowance           | (11,740) | (11,497) | (11,298) | (1.7)  | (3.8) |
| Investments*        | 10,124   | 10,527   | 9,266    | (12.0) | (8.5) |
| Interbank & MM      | 30,489   | 32,511   | 32,554   | 0.1    | 6.8   |
| Other Assets        | 11,799   | 11,356   | 10,859   | (4.4)  | (8.0) |
| Total Assets        | 243,622  | 246,449  | 244,722  | (0.7)  | 0.5   |