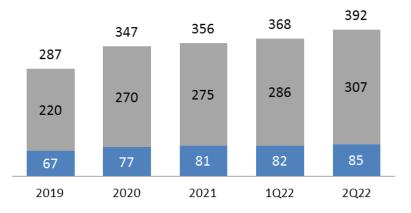

-----|---------|---------|--------|--------|
| Deposits &<br>Borrowings   | 174,864 | 177,022 | 180,366 | 1.9    | 3.1    |
| Interbank & MM             | 8,081   | 7,821   | 6,884   | (12.0) | (14.8) |
| Subordinated<br>Debentures | 6,640   | 5,640   | 5,640   | -      | (15.1) |
| Other Liabilities          | 12,837  | 12,967  | 12,582  | (3.0)  | (2.0)  |
| Total Liabilities          | 202,422 | 203,450 | 205,472 | 1.0    | 1.5    |
| Retained Earnings          | 30,344  | 32,141  | 28,400  | (11.6) | (6.4)  |
| Total Equities             | 41,200  | 42,999  | 39,251  | (8.7)  | (4.7)  |
|                            |         |         |         |        | 16     |

#### Loan Portfolios









# Retail Loan Portfolio Breakdown



#### **TISCO** Auto Cash



Somwang Loans vs NPLs







## Industry Car Sale & Penetration Rate





#### Interest Income & NIM



#### **Asset Quality**



# Non-Performing Loans Unit: Million Baht Total NPLs NPL Ratio (%) 2.40% 2.50% 2.44% 2.15% 2.20% 5,834 5,618 4.957



| NPLs by Loan Types  | 2021         |      | 10           | 22   | 2Q22         |      |  |
|---------------------|--------------|------|--------------|------|--------------|------|--|
| inpls by Loan Types | Million Baht | %    | Million Baht | %    | Million Baht | %    |  |
| Corporate           | 19           | 0.1  | -            | -    | -            | -    |  |
| SME                 | 66           | 0.8  | 78           | 0.9  | 135          | 1.4  |  |
| Hire Purchase       | 2,682        | 2.4  | 2,309        | 2.1  | 2,383        | 2.2  |  |
| Mortgage