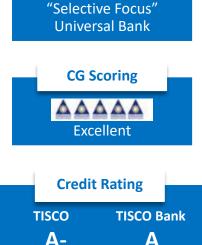

# **Company Profile**

| Credi  | it Rating  | T. |
|--------|------------|----|
| тіѕсо  | TISCO Bank |    |
| A-     | Α          |    |
| Stable | Stable     |    |

**Key Metrics** 

| Unit: Million Baht      | 2021    | 2Q2022  |
|-------------------------|---------|---------|
| Total Assets            | 243,622 | 244,722 |
| Total Loans             | 202,905 | 203,341 |
| Total Funding Deposits  | 174,864 | 180,366 |
| S Capital Ratio (BIS %) | 25.2    | 25.3    |
| Market Capitalization   | 76,862  | 70,857  |