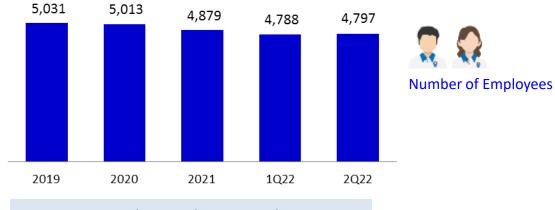

| 2Q21  | 1Q22  | 2Q22  | % QoQ | % YoY  | 1H2021 | 1H2022 | % YoY  |
|-------------------------------|-------|-------|-------|-------|--------|--------|--------|--------|
| Employee Expenses             | 1,422 | 1,510 | 1,537 | 1.8   | 8.1    | 2,874  | 3,047  | 6.0    |
| Premises & Equipment Expenses | 354   | 322   | 342   | 6.2   | (3.4)  | 671    | 664    | (1.0)  |
| Taxes & Duties                | 59    | 62    | 60    | (3.2) | 1.1    | 125    | 122    | (2.6)  |
| Other Expenses                | 245   | 205   | 185   | (9.6) | (24.3) | 464    | 390    | (15.9) |
| Total Operating Expenses      | 2,080 | 2,099 | 2,125 | 1.2   | 2.1    | 4,135  | 4,224  | 2.1    |

## **Capital Adequacy**





Unit: Million Baht



## **Employees and Branch Network**

#### Total Employees



#### **Total Branch Network**



TISCO

#### **Investor Relations**





#### +(66) 2633 6868

#### 🖂 ir@tisco.co.th

#### 🝺 www.tisco.co.th

#### **Disclaimer**

This presentation material may contain forward-looking statements. These forward-looking statements are not guarantees of future performance and involve risks and uncertainties, and actual results may differ from those in the forward looking statements as a result of various factors. TISCO accepts no liability whatsoever with respect to the use of this document of its content.