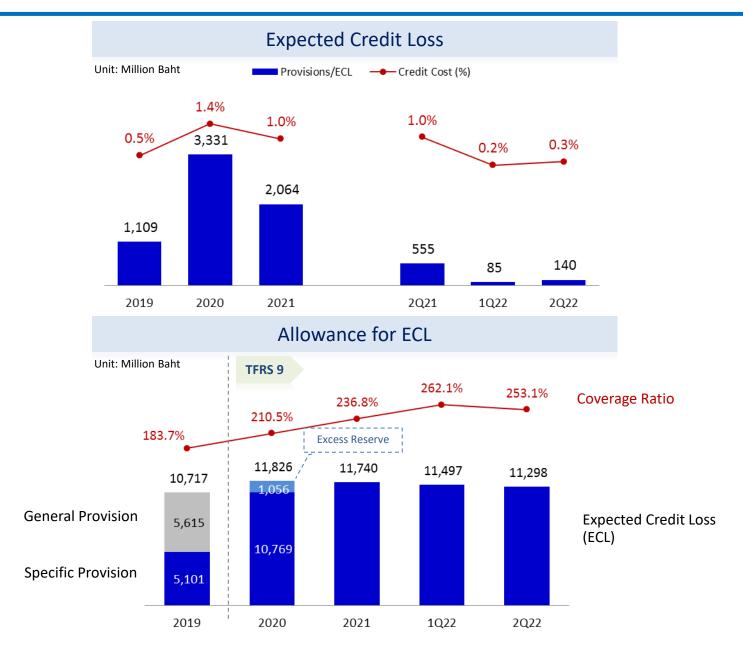

#### **Expected Credit Loss**

# **Consolidated Income Statements**

| Unit : Million Baht       | 2Q21    | 1Q22    | 2Q22    | % QoQ  | % YoY  | 1H2021  | 1H2022  | % YoY  |
|---------------------------|---------|---------|---------|--------|--------|---------|---------|--------|
| Interest Income           | 3,754   | 3,556   | 3,616   | 1.7    | (3.7)  | 7,530   | 7,173   | (4.7)  |
| Interest Expenses         | (605)   | (495)   | (510)   | 3.0    | (15.7) | (1,271) | (1,005) | (20.9) |
| Net Interest Income       | 3,149   | 3,061   | 3,107   | 1.5    | (1.3)  | 6,259   | 6,168   | (1.5)  |
| Fee & Service Income      | 1,355   | 1,407   | 1,277   | (9.3)  | (5.8)  | 3,090   | 2,684   | (13.2) |
| Fee & Service Expenses    | (130)   | (129)   | (109)   | (16.1) | (16.8) | (323)   | (238)   | (26.2) |
| Other Operating Income    | 341     | 80      | 289     | 262.0  | (15.1) | 789     | 369     | (53.2) |
| Total Non-Interest Income | 1,566   | 1,358   | 1,457   | 7.3    | (6.9)  | 3,557   | 2,815   | (20.8) |
| Total Income              | 4,715   | 4,419   | 4,564   | 3.3    | (3.2)  | 9,816   | 8,983   | (8.5)  |
| Operating Expenses        | (2,080) | (2,099) | (2,125) | 1.2    | 2.1    | (4,135) | (4,224) | 2.1    |
| РРОР                      | 2,635   | 2,320   | 2,439   | 5.1    | (7.4)  | 5,681   | 4,760   | (16.2) |
| Credit Expenses / ECL     | (555)   | (85)    | (140)   | 63.9   | (74.8) | (1,398) | (225)   | (83.9) |
| Pre-tax Profit            | 2,079   | 2,235   | 2,300   | 2.9    | 10.6   | 4,283   | 4,534   | 5.9    |
| Income Tax                | (413)   | (439)   | (451)   | 2.7    | 9.2    | (853)   | (890)   | 4.3    |
| Net Profit                | 1,666   | 1,795   | 1,848   | 2.9    | 10.9   | 3,430   | 3,644   | 6.2    |
| EPS (Baht)                | 2.08    | 2.24    | 2.31    |        |        | 4.28    | 4.55    |        |
| ROAE (%)                  | 16.9    | 17.1    | 18.0    |        |        | 17.7    | 18.1    |        |
|                           |         |         |         |        |        |         |         |        |