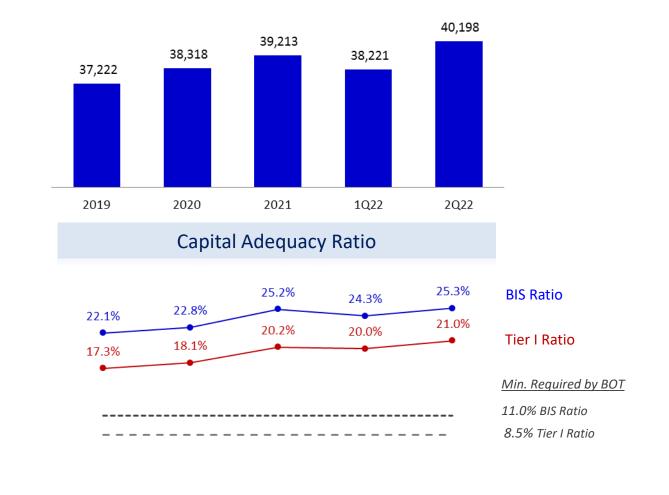

## **Capital Adequacy**

Unit: Million Baht

# **Company Profile**

| Credi  | it Rating  | T. |
|--------|------------|----|
| тіѕсо  | TISCO Bank |    |
| A-     | Α          |    |
| Stable | Stable     |    |

**Key Metrics** 

| Unit: Million Baht      | 2021    | 2Q2022  |
|-------------------------|---------|---------|
| Total Assets            | 243,622 | 244,722 |
| Total Loans             | 202,905 | 203,341 |
| Total Funding Deposits  | 174,864 | 180,366 |
| S Capital Ratio (BIS %) | 25.2    | 25.3    |
| Market Capitalization   | 76,862  | 70,857  |