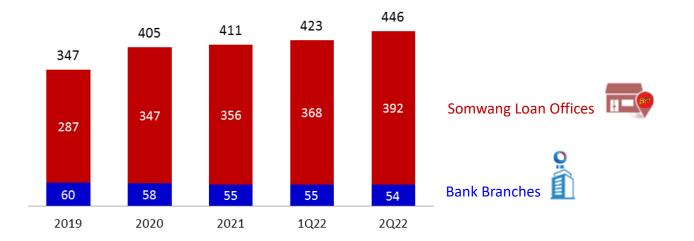

% QoQ | % YoY  | 1H2021 | 1H2022 | % YoY  |
|-------------------------------|-------|-------|-------|-------|--------|--------|--------|--------|
| Employee Expenses             | 1,422 | 1,510 | 1,537 | 1.8   | 8.1    | 2,874  | 3,047  | 6.0    |
| Premises & Equipment Expenses | 354   | 322   | 342   | 6.2   | (3.4)  | 671    | 664    | (1.0)  |
| Taxes & Duties                | 59    | 62    | 60    | (3.2) | 1.1    | 125    | 122    | (2.6)  |
| Other Expenses                | 245   | 205   | 185   | (9.6) | (24.3) | 464    | 390    | (15.9) |
| Total Operating Expenses      | 2,080 | 2,099 | 2,125 | 1.2   | 2.1    | 4,135  | 4,224  | 2.1    |

## **Capital Adequacy**





Unit: Million Baht



## **Employees and Branch Network**

#### Total Employees



#### **Total Branch Network**



TISCO

#### **Investor Relations**





#### +(66) 2633 6868

#### 🖂 ir@tisco.co.th

#### 🝺 www.tisco.co.th

#### **Disclaimer**

This presentation material may contain forward-looking statements. These forward-looking statements are not guarantees of future performance and involve risks and uncertainties, and actual results may differ from those in the forward looking statements as a result of various factors. TISCO accepts no liability whatsoever with respect to the use of this document of its content.