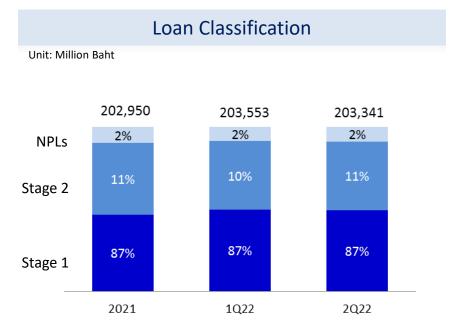

#### **Asset Quality**

#### **Assets and Liabilities**

| Unit : Million Baht | 2021     | 1Q22     | 2Q22     | % QoQ  | % YTD |
|---------------------|----------|----------|----------|--------|-------|
| Loans               | 202,950  | 203,553  | 203,341  | (0.1)  | 0.2   |
| Allowance           | (11,740) | (11,497) | (11,298) | (1.7)  | (3.8) |
| Investments*        | 10,124   | 10,527   | 9,266    | (12.0) | (8.5) |
| Interbank & MM      | 30,489   | 32,511   | 32,554   | 0.1    | 6.8   |
| Other Assets        | 11,799   | 11,356   | 10,859   | (4.4)  | (8.0) |
| Total Assets        | 243,622  | 246,449  | 244,722  | (0.7)  | 0.5   |