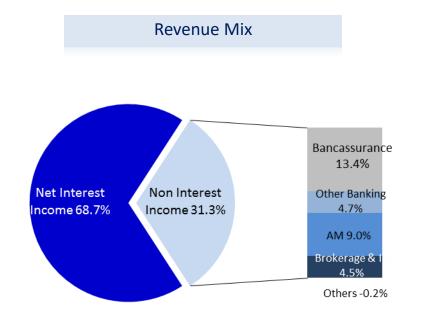

# **Share Capital Information**

|                                                 | TISCO       |
|-------------------------------------------------|-------------|
| Total Shares                                    | 800,655,483 |
| Ordinary Shares                                 | 800,645,624 |
| Preferred Shares                                | 9,859       |
| No. of Shareholders (as of 3 May 2022)          | 47,918      |
| Foreign Shareholders                            | 181         |
| Local Shareholders                              | 47,737      |
| Shareholders by type (as of 3 May 2022)         |             |
| Institutional                                   | 67.1%       |
| Individual                                      | 32.9%       |
| Foreign limit                                   | 49.0%       |
| Free float (as of 14 Mar 2022)                  | 77.42%      |
| Top Ten Shareholders (as of 3 May 2022)         |             |
| 1. THAI NVDR CO., LTD.                          | 10.20%      |
| 2. CDIB & PARTNERS INVESTMENT HOLDINGS PTE LTD  | 10.00%      |
| 3. SOUTH EAST ASIA UK (TYPE C) NOMINEES LIMITED | 5.86%       |
| 4. TOKYO CENTURY CORPORATION                    | 4.93%       |
| 5. STATE STREET BANK AND TRUST COMPANY          | 4.89%       |
| 6. STATE STREET EUROPE LIMITED                  | 3.46%       |
| 7. SOUTH EAST ASIA UK (TYPE A) NOMINEES LIMITED | 2.45%       |
| 8. SOCIAL SECURITY FUND                         | 1.73%       |
| 9. THE BANK OF NEW YORK MELLON                  | 1.23%       |
| 10. MRS. DUANGJAI WALAISATHIEN                  | 1.21%       |