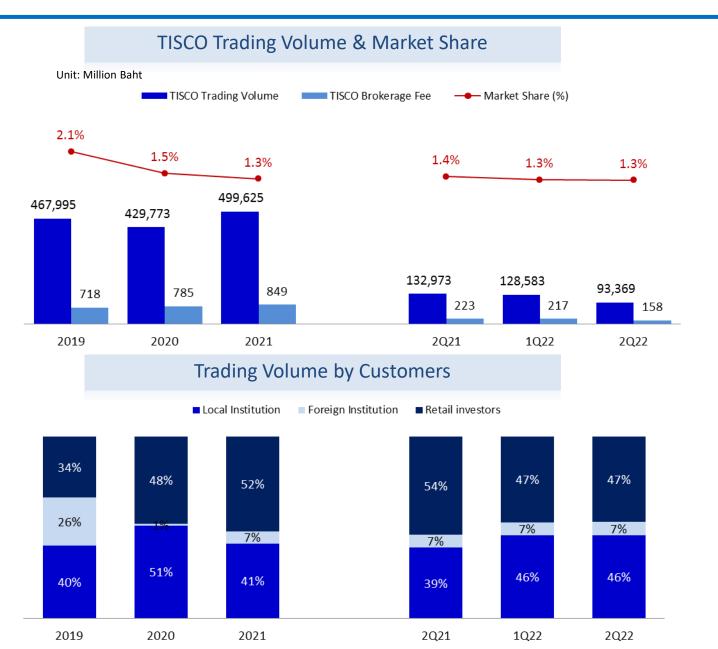

| 88     | 28     | (68.5) |
| Non-Interest Income from Core Businesses | 1,413 | 1,474 | 1,362 | (7.6)   | (3.6)   | 3,225  | 2,836  | (12.1) |
| Gain (Loss) on Financial Instruments     | 257   | (34)  | 176   | n.a.    | (31.5)  | 573    | 142    | (75.2) |
| Share of Profit from Subsidiaries        | 11    | 13    | 15    | 9.4     | 35.9    | 24     | 28     | 17.1   |
| Dividend Income                          | 13    | 33    | 14    | (58.2)  | 7.7     | 50     | 47     | (6.3)  |
| AM Performance Fee                       | 3     | 1     | (0)   | (100.9) | (100.2) | 8      | 1      | (92.6) |
| Total Non-Interest Income                | 1,696 | 1,487 | 1,566 | 5.3     | (7.7)   | 3,879  | 3,053  | (21.3) |

TISCO

#### **Asset Management Business**



#### **Brokerage Business**



TISCO

#### **Operating Expenses**







| 2Q21 | 1Q22 | 2Q22 | 1H2021 | 1H2022 |
|------|------|------|--------|--------|
|      |      |      |        |        |

| Unit : Million Baht           | 2Q21  | 1Q22  | 2Q22  | % QoQ | % YoY  | 1H2021 | 1H2022 | % YoY  |
|-------------------------------|-------|-------|-------|-------|--------|--------|--------|--------|
| Employee Expenses             | 1,422 | 1,510 | 1,537 | 1.8   | 8.1    | 2,874  | 3,047  | 6.0    |
| Premises & Equipment Expenses | 354   | 322   | 342   | 6.2   | (3.4)  | 671    | 664    | (1.0)  |
| Taxes & Duties                | 59    | 62    | 60    | (3.2) | 1.1    | 125    | 122    | (2.6)  |
| Other Expenses                | 245   | 205   | 185   | (9.6) | (24.3) | 464    | 390    | (15.9) |
| Total Operating Ex