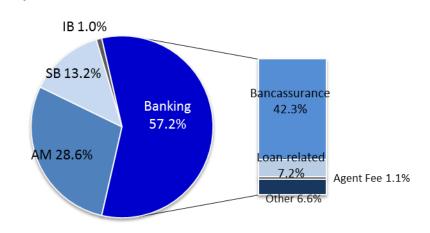

#### Business Profile as of 6M2022

## Non-Interest Income

Non-Interest Income from Core Businesses

Non-Interest Income from Core Businesses Breakdown Data as of 6M2022

| Unit : Million Baht                      | 2Q21  | 1Q22  | 2Q22  | % QoQ   | % YoY   | 1H2021 | 1H2022 | % YoY  |
|------------------------------------------|-------|-------|-------|---------|---------|--------|--------|--------|
| Banking Fee                              | 723   | 814   | 808   | (0.7)   | 11.7    | 1,550  | 1,622  | 4.6    |
| Bancassurance Fee                        | 490   | 604   | 596   | (1.4)   | 21.5    | 1,029  | 1,200  | 16.6   |
| Other Banking Fee                        | 233   | 210   | 212   | 1.3     | (8.8)   | 521    | 422    | (19.0) |
| Asset Management Basic Fee               | 465   | 418   | 393   | (6.1)   | (15.5)  | 1,125  | 811    | (27.9) |
| Brokerage Fee                            | 223   | 217   | 158   | (26.9)  | (29.0)  | 462    | 375    | (18.7) |
| Investment Banking Fee                   | 1     | 25    | 3     | (89.9)  | 76.8    | 88     | 28     | (68.5) |
| Non-Interest Income from Core Businesses | 1,413 | 1,474 | 1,362 | (7.6)   | (3.6)   | 3,225  | 2,836  | (12.1) |
| Gain (Loss) on Financial Instruments     | 257   | (34)  | 176   | n.a.    | (31.5)  | 573    | 142    | (75.2) |
| Share of Profit from Subsidiaries        | 11    | 13    | 15    | 9.4     | 35.9    | 24     | 28     | 17.1   |
| Dividend Income                          | 13    | 33    | 14    | (58.2)  | 7.7     | 50     | 47     | (6.3)  |
| AM Performance Fee                       | 3     | 1     | (0)   | (100.9) | (100.2) | 8      | 1      | (92.6) |
| Total Non-Interest Income                | 1,696 | 1,487 | 1,566 | 5.3     | (7.7)   | 3,879  | 3,053  | (21.3) |