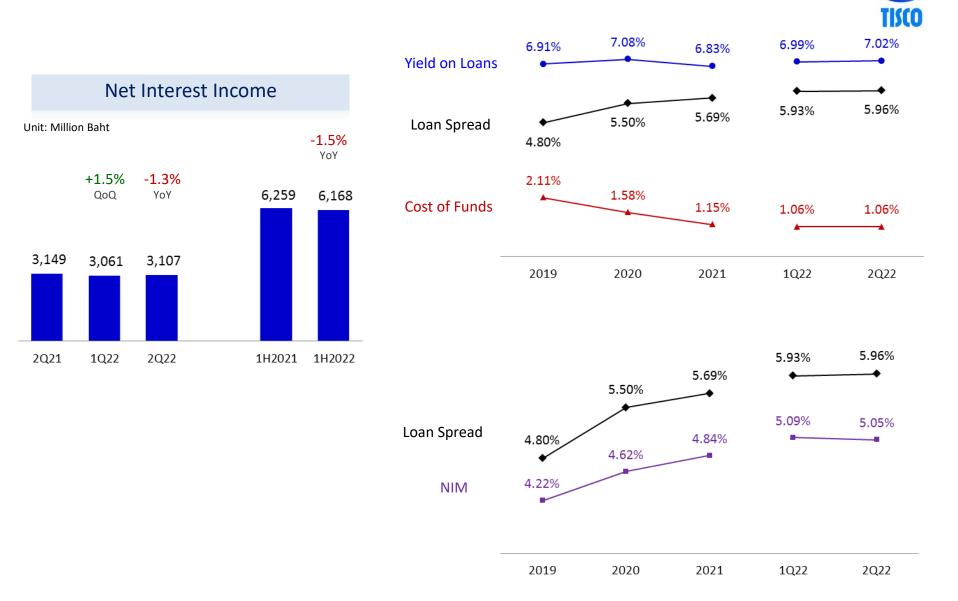

# **Consolidated Income Statements**

| Unit : Million Baht       | 2Q21    | 1Q22    | 2Q22    | % QoQ  | % YoY  | 1H2021  | 1H2022  | % YoY  |
|---------------------------|---------|---------|---------|--------|--------|---------|---------|--------|
| Interest Income           | 3,754   | 3,556   | 3,616   | 1.7    | (3.7)  | 7,530   | 7,173   | (4.7)  |
| Interest Expenses         | (605)   | (495)   | (510)   | 3.0    | (15.7) | (1,271) | (1,005) | (20.9) |
| Net Interest Income       | 3,149   | 3,061   | 3,107   | 1.5    | (1.3)  | 6,259   | 6,168   | (1.5)  |
| Fee & Service Income      | 1,355   | 1,407   | 1,277   | (9.3)  | (5.8)  | 3,090   | 2,684   | (13.2) |
| Fee & Service Expenses    | (130)   | (129)   | (109)   | (16.1) | (16.8) | (323)   | (238)   | (26.2) |
| Other Operating Income    | 341     | 80      | 289     | 262.0  | (15.1) | 789     | 369     | (53.2) |
| Total Non-Interest Income | 1,566   | 1,358   | 1,457   | 7.3    | (6.9)  | 3,557   | 2,815   | (20.8) |
| Total Income              | 4,715   | 4,419   | 4,564   | 3.3    | (3.2)  | 9,816   | 8,983   | (8.5)  |
| Operating Expenses        | (2,080) | (2,099) | (2,125) | 1.2    | 2.1    | (4,135) | (4,224) | 2.1    |
| РРОР                      | 2,635   | 2,320   | 2,439   | 5.1    | (7.4)  | 5,681   | 4,760   | (16.2) |
| Credit Expenses / ECL     | (555)   | (85)    | (140)   | 63.9   | (74.8) | (1,398) | (225)   | (83.9) |
| Pre-tax Profit            | 2,079   | 2,235   | 2,300   | 2.9    | 10.6   | 4,283   | 4,534   | 5.9    |
| Income Tax                | (413)   | (439)   | (451)   | 2.7    | 9.2    | (853)   | (890)   | 4.3    |
| Net Profit                | 1,666   | 1,795   | 1,848   | 2.9    | 10.9   | 3,430   | 3,644   | 6.2    |
| EPS (Baht)                | 2.08    | 2.24    | 2.31    |        |        | 4.28    | 4.55    |        |
| ROAE (%)                  | 16.9    | 17.1    | 18.0    |        |        | 17.7    | 18.1    |        |
|                           |         |         |         |        |        |         |         |        |

#### Interest Income & NIM