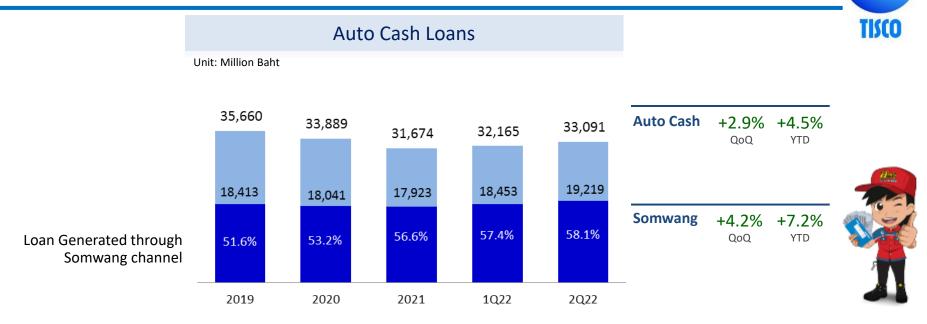

------------------------|---------|---------|---------|--------|--------|
| Deposits &<br>Borrowings   | 174,864 | 177,022 | 180,366 | 1.9    | 3.1    |
| Interbank & MM             | 8,081   | 7,821   | 6,884   | (12.0) | (14.8) |
| Subordinated<br>Debentures | 6,640   | 5,640   | 5,640   | -      | (15.1) |
| Other Liabilities          | 12,837  | 12,967  | 12,582  | (3.0)  | (2.0)  |
| Total Liabilities          | 202,422 | 203,450 | 205,472 | 1.0    | 1.5    |
| Retained Earnings          | 30,344  | 32,141  | 28,400  | (11.6) | (6.4)  |
| Total Equities             | 41,200  | 42,999  | 39,251  | (8.7)  | (4.7)  |
|                            |         |         |         |        | 16     |

#### Loan Portfolios









# Retail Loan Portfolio Breakdown



#### **TISCO** Auto Cash



Somwang Loans vs NPLs







## Industry Car Sale & Penetration Rate





#### Interest Income & NIM



#### **Asset Quality**



# Non-Performing Loans Unit: Million Baht Total NPLs NPL Ratio (%) 2.40% 2.50% 2.44% 2.15% 2.20% 5,834 5,618 4.957



| NPLs by Loan Types  | 2021         |      | 10           | 22   | 2Q22         |      |  |
|---------------------|--------------|------|--------------|------|--------------|------|--|
| inpls by Loan Types | Million Baht | %    | Million Baht | %    | Million Baht | %    |  |
| Corporate           | 19           | 0.1  | -            | -    | -            | -    |  |
| SME                 | 66           | 0.8  | 78           | 0.9  | 135          | 1.4  |  |
| Hire Purchase       | 2,682        | 2.4  | 2,309        | 2.1  | 2,383        | 2.