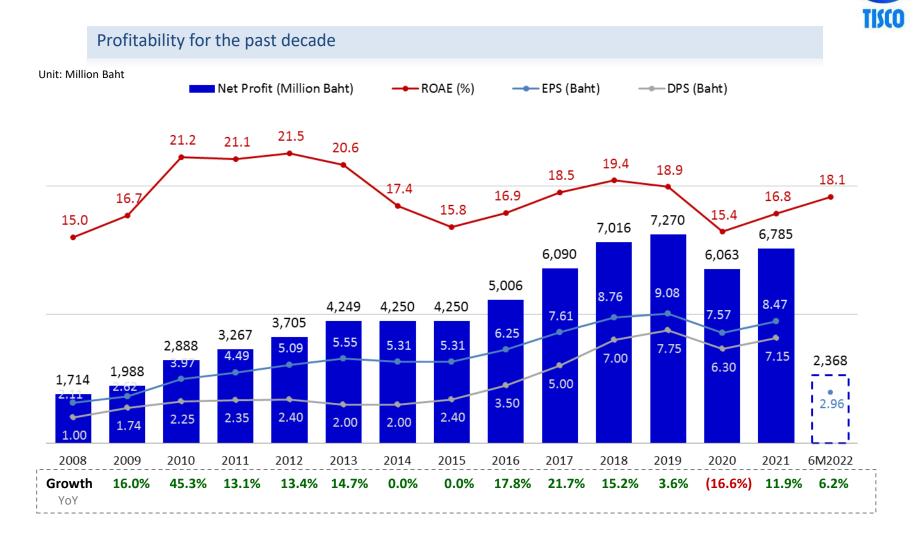

try 2022** from Money & Banking Magazine **Thailand Sustainability Investment (THSI)** from SET in 2017-2021 "ESG100 Company" For 7 consecutive years (2015-2021)

TISCO

## **TISCO Group Structure**



\*Listed in The Stock Exchange of Thailand

TISCO

#### **TISCO Businesses**

#### **Retail Banking**

- Auto & Motorcycle Hire Purchase
- TISCO Auto Cash
- Mortgage Loan
- SME & Inventory Financing
- Life & Non-Life Insurance

#### **Corporate Banking**

- Corporate Lending & Financial Advisory
- Investment Banking
- Corporate Insurance

#### Wealth & Asset Management

- Deposit Service
- Wealth Management
- Open Architecture : Insurance & Mutual Fund
- Securities Brokerage
- Asset Management
- Life & Non-Life Insurance









#### **Consolidated Loan Portfolio**



## **Profitability**



#### Business Profile as of 6M2022







# **Share Capital Information**



|                                                 | TISCO       |
|-------------------------------------------------|-------------|
| Total Shares                                    | 800,655,483 |
| Ordinary Shares                                 | 800,645,624 |
| Preferred Shares                                | 9,859       |
| No. of Shareholders (as of 3 May 2022)          | 47,918      |
| Foreign Shareholders                            | 181         |
| Local Shareholders                              | 47,737      |
| Shareholders by type (as of 3 May 2022)         |             |
| Institutional                                   | 67.1%       |
| Individual                                      | 32.9%