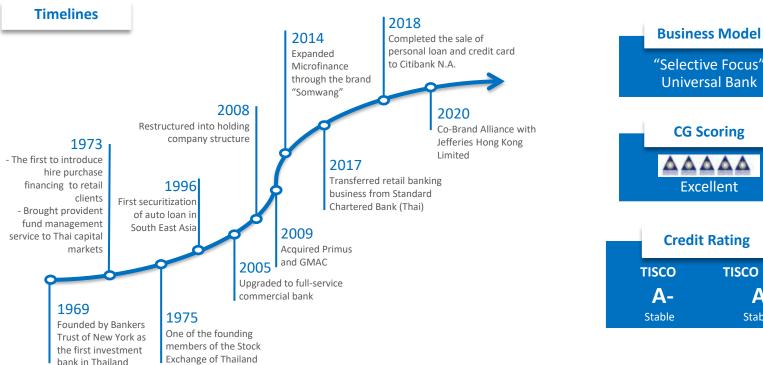

#### **TISCO Financial Group Public Co., Ltd.**

#### **Performance Result for 2Q2022**



#### **TISCO Overview**



# **Company Profile**





| Credi  | it Rating  | T. |
|--------|------------|----|
| тіѕсо  | TISCO Bank |    |
| A-     | Α          |    |
| Stable | Stable     |    |

**Key Metrics** 

| Unit: Million Baht      | 2021    | 2Q2022  |
|-------------------------|---------|---------|
| Total Assets            | 243,622 | 244,722 |
| Total Loans             | 202,905 | 203,341 |
| Total Funding Deposits  | 174,864 | 180,366 |
| S Capital Ratio (BIS %) | 25.2    | 25.3    |
| Market Capitalization   | 76,862  | 70,857  |



**Outstanding Company Performance** from SET Awards 2021 **Best Public Company – Financials Industry 2022** from Money & Banking Magazine **Thailand Sustainability Investment (THSI)** from SET in 2017-2021 "ESG100 Company" For 7 consecutive years (2015-2021)

TISCO

## **TISCO Group Structure