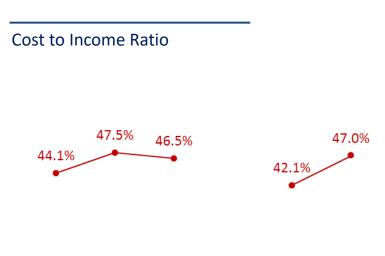

t Income from Core Businesses | 1,413 | 1,474 | 1,362 | (7.6)   | (3.6)   | 3,225  | 2,836  | (12.1) |
| Gain (Loss) on Financial Instruments     | 257   | (34)  | 176   | n.a.    | (31.5)  | 573    | 142    | (75.2) |
| Share of Profit from Subsidiaries        | 11    | 13    | 15    | 9.4     | 35.9    | 24     | 28     | 17.1   |
| Dividend Income                          | 13    | 33    | 14    | (58.2)  | 7.7     | 50     | 47     | (6.3)  |
| AM Performance Fee                       | 3     | 1     | (0)   | (100.9) | (100.2) | 8      | 1      | (92.6) |
| Total Non-Interest Income                | 1,696 | 1,487 | 1,566 | 5.3     | (7.7)   | 3,879  | 3,053  | (21.3) |

TISCO

#### **Asset Management Business**



#### **Brokerage Business**



TISCO

#### **Operating Expenses**







| 2Q21 | 1Q22 | 2Q22 | 1H2021 | 1H2022 |
|------|------|------|--------|--------|
|      |      |      |        |        |

| Unit : Million Baht           | 2Q21  | 1Q22  | 2Q22  | % QoQ | % YoY  | 1H2021 | 1H2022 | % YoY  |
|-------------------------------|-------|-------|-------|-------|--------|--------|--------|--------|
| Employee Expenses             | 1,422 | 1,510 | 1,537 | 1.8   | 8.1    | 2,874  | 3,047  | 6.0    |
| Premises & Equipment Expenses | 354   | 322   | 342   | 6.2   | (3.4)  | 671    | 664    | (1.0)  |
| Taxes & Duties                | 59    | 62    | 60    | (3.2) | 1.1    | 125    | 122    | (2.6)  |
| Other Expenses                | 245   | 205   | 185   | (9.6) | (24.3) | 464    | 390    | (15.9) |
| Total Operating Expenses      | 2,080 | 2,099 | 2,125 | 1.2