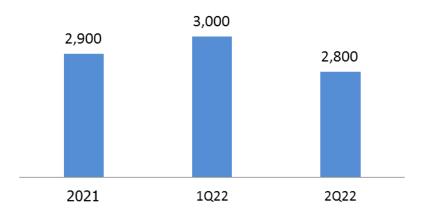

#### **Expected Credit Loss**

# **Consolidated Income Statements**

| Unit : Million Baht       | 2Q21    | 1Q22    | 2Q22    | % QoQ  | % YoY  | 1H2021  | 1H2022  | % YoY  |
|---------------------------|---------|---------|---------|--------|--------|---------|---------|--------|
| Interest Income           | 3,754   | 3,556   | 3,616   | 1.7    | (3.7)  | 7,530   | 7,173   | (4.7)  |
| Interest Expenses         | (605)   | (495)   | (510)   | 3.0    | (15.7) | (1,271) | (1,005) | (20.9) |
| Net Interest Income       | 3,149   | 3,061   | 3,107   | 1.5    | (1.3)  | 6,259   | 6,168   | (1.5)  |
| Fee & Service Income      | 1,355   | 1,407   | 1,277   | (9.3)  | (5.8)  | 3,090   | 2,684   | (13.2) |
| Fee & Service Expenses    | (130)   | (129)   | (109)   | (16.1) | (16.8) | (323)   | (238)   | (26.2) |
| Other Operating Income    | 341     | 80      | 289     | 262.0  | (15.1) | 789     | 369     | (53.2) |
| Total Non-Interest Income | 1,566   | 1,358   | 1,457   | 7.3    | (6.9)  | 3,557   | 2,815   | (20.8) |
| Total Income              | 4,715   | 4,419   | 4,564   | 3.3    | (3.2)  | 9,816   | 8,983   | (8.5)  |
| Operating Expenses        | (2,080) | (2,099) | (2,125) | 1.2    | 2.1    | (4,135) | (4,224) | 2.1    |
| РРОР                      | 2,635   | 2,320   | 2,439   | 5.1    | (7.4)  | 5,681   | 4,760   | (16.2) |
| Credit Expenses / ECL     | (555)   | (85)    | (140)   | 63.9   | (74.8) | (1,398) | (225)   | (83.9) |
| Pre-tax Profit            | 2,079   | 2,235   | 2,300   | 2.9    | 10.6   | 4,283   | 4,534   | 5.9    |
| Income Tax                | (413)   | (439)   | (451)   | 2.7    | 9.2    | (853)   | (890)   | 4.3    |
| Net Profit                | 1,666   | 1,795   | 1,848   | 2.9    | 10.9   | 3,430   | 3,644   | 6.2    |
| EPS (Baht)                | 2.08    | 2.24    | 2.31    |        |        | 4.28    | 4.55    |        |
| ROAE (%)                  | 16.9    | 17.1    | 18.0    |        |        | 17.7    | 18.1    |        |
|                           |         |         |         |        |        |         |         |        |