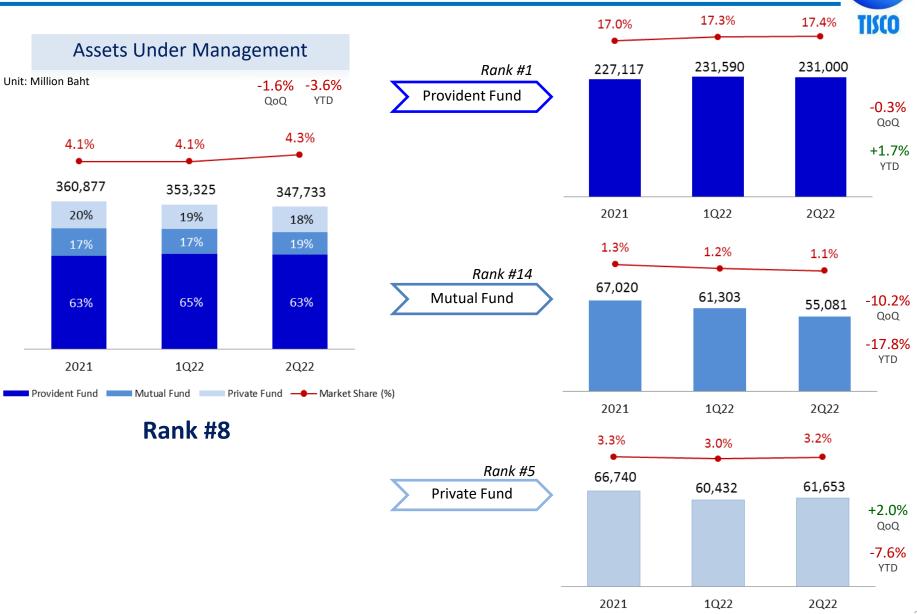

| 3     | (89.9)  | 76.8    | 88     | 28     | (68.5) |
| Non-Interest Income from Core Businesses | 1,413 | 1,474 | 1,362 | (7.6)   | (3.6)   | 3,225  | 2,836  | (12.1) |
| Gain (Loss) on Financial Instruments     | 257   | (34)  | 176   | n.a.    | (31.5)  | 573    | 142    | (75.2) |
| Share of Profit from Subsidiaries        | 11    | 13    | 15    | 9.4     | 35.9    | 24     | 28     | 17.1   |
| Dividend Income                          | 13    | 33    | 14    | (58.2)  | 7.7     | 50     | 47     | (6.3)  |
| AM Performance Fee                       | 3     | 1     | (0)   | (100.9) | (100.2) | 8      | 1      | (92.6) |
| Total Non-Interest Income                | 1,696 | 1,487 | 1,566 | 5.3     | (7.7)   | 3,879  | 3,053  | (21.3) |

TISCO

#### **Asset Management Business**



#### **Brokerage Business**



TISCO

#### **Operating Expenses**







| 2Q21 | 1Q22 | 2Q22 | 1H2021 | 1H2022 |
|------|------|------|--------|--------|
|      |      |      |        |        |

| Unit : Million Baht           | 2Q21  | 1Q22  | 2Q22  | % QoQ | % YoY  | 1H2021 | 1H2022 | % YoY  |
|-------------------------------|-------|-------|-------|-------|--------|--------|--------|--------|
| Employee Expenses             | 1,422 | 1,510 | 1,537 | 1.8   | 8.1    | 2,874  | 3,047  | 6.0    |
| Premises & Equipment Expenses | 354   | 322   | 342   | 6.2   | (3.4)  | 671    | 664    | (1.0)  |
| Taxes & Duties                | 59    | 62    | 60    | (3.2) | 1.1    | 125    | 122    | (2.6)  |
| Other Expenses                | 245   | 205   | 185   | (9.6) | (24.3) | 464    | 390