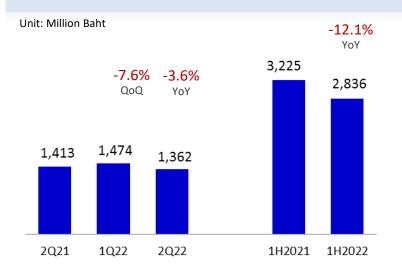

## Non-Interest Income

Non-Interest Income from Core Businesses

Non-Interest Income from Core Businesses Breakdown Data as of 6M2022

| Unit : Million Baht                      | 2Q21  | 1Q22  | 2Q22  | % QoQ   | % YoY   | 1H2021 | 1H2022 | % YoY  |
|------------------------------------------|-------|-------|-------|---------|---------|--------|--------|--------|
| Banking Fee                              | 723   | 814   | 808   | (0.7)   | 11.7    | 1,550  | 1,622  | 4.6    |
| Bancassurance Fee                        | 490   | 604   | 596   | (1.4)   | 21.5    | 1,029  | 1,200  | 16.6   |
| Other Banking Fee                        | 233   | 210   | 212   | 1.3     | (8.8)   | 521    | 422    | (19.0) |
| Asset Management Basic Fee               | 465   | 418   | 393   | (6.1)   | (15.5)  | 1,125  | 811    | (27.9) |
| Brokerage Fee                            | 223   | 217   | 158   | (26.9)  | (29.0)  | 462    | 375    | (18.7) |
| Investment Banking Fee                   | 1     | 25    | 3     | (89.9)  | 76.8    | 88     | 28     | (68.5) |
| Non-Interest Income from Core Businesses | 1,413 | 1,474 | 1,362 | (7.6)   | (3.6)   | 3,225  | 2,836  | (12.1) |
| Gain (Loss) on Financial Instruments     | 257   | (34)  | 176   | n.a.    | (31.5)  | 573    | 142    | (75.2) |
| Share of Profit from Subsidiaries        | 11    | 13    | 15    | 9.4     | 35.9    | 24     | 28     | 17.1   |
| Dividend Income                          | 13    | 33    | 14    | (58.2)  | 7.7     | 50     | 47     | (6.3)  |
| AM Performance Fee                       | 3     | 1     | (0)   | (100.9) | (100.2) | 8      | 1      | (92.6) |
| Total Non-Interest Income                | 1,696 | 1,487 | 1,566 | 5.3     | (7.7)   | 3,879  | 3,053  | (21.3) |