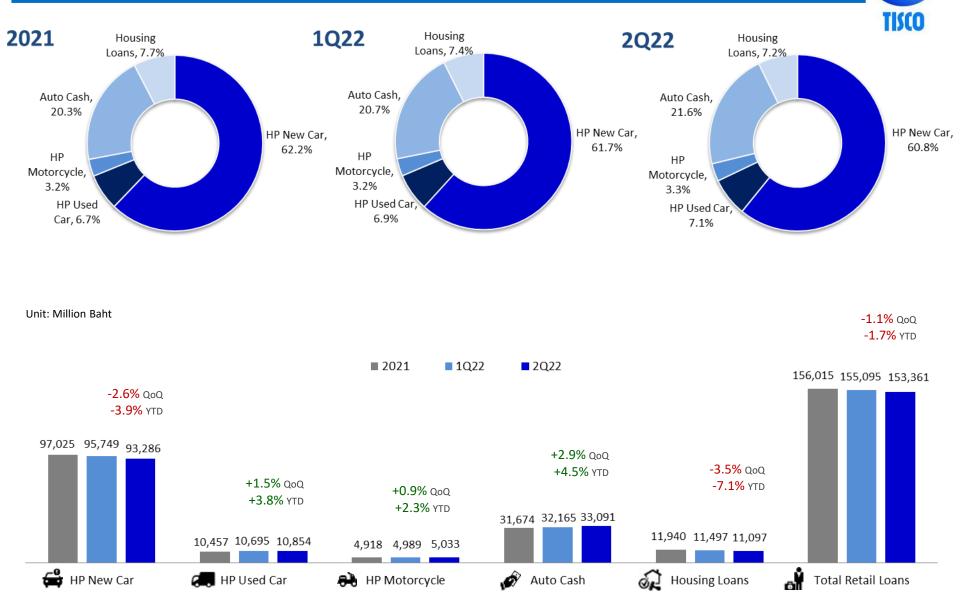

| % QoQ  | % YTD  |
|----------------------------|---------|---------|---------|--------|--------|
| Deposits &<br>Borrowings   | 174,864 | 177,022 | 180,366 | 1.9    | 3.1    |
| Interbank & MM             | 8,081   | 7,821   | 6,884   | (12.0) | (14.8) |
| Subordinated<br>Debentures | 6,640   | 5,640   | 5,640   | -      | (15.1) |
| Other Liabilities          | 12,837  | 12,967  | 12,582  | (3.0)  | (2.0)  |
| Total Liabilities          | 202,422 | 203,450 | 205,472 | 1.0    | 1.5    |
| Retained Earnings          | 30,344  | 32,141  | 28,400  | (11.6) | (6.4)  |
| Total Equities             | 41,200  | 42,999  | 39,251  | (8.7)  | (4.7)  |
|                            |         |         |         |        | 16     |

#### Loan Portfolios









# Retail Loan Portfolio Breakdown



#### **TISCO** Auto Cash



Somwang Loans vs NPLs







## Industry Car Sale & Penetration Rate





#### Interest Income & NIM



#### **Asset Quality**



# Non-Performing Loans Unit: Million Baht Total NPLs NPL Ratio (%) 2.40% 2.50% 2.44% 2.15% 2.20% 5,834 5,618 4.957



| NPLs by Loan Types  | 2021         |      | 10           | 22   | 2Q22         |      |  |
|---------------------|--------------|------|--------------|------|--------------|------|--|
| inpls by Loan Types | Million Baht | %    | Million Baht | %    | Million Baht | %    |  |
| Corporate           | 19           | 0.1  | -            | -    | -            | -    |  |
| SME                 | 66           | 0.8  | 78           | 0.9  | 135          | 1.4  |  |
| Hire Purchase       | 2,682        | 2.4  | 2,309