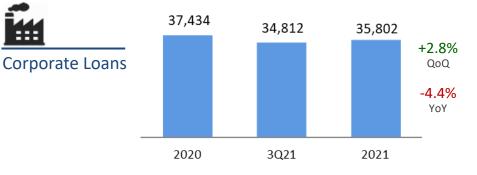

| 41,200  | 4.5          | 4.4    |



| Unit : Million Baht | 2020     | 3Q21     | 2021     | % <b>QoQ</b> | % YoY  |
|---------------------|----------|----------|----------|--------------|--------|
| Loans               | 224,812  | 204,408  | 202,950  | (0.7)        | (9.7)  |
| Allowance           | (11,826) | (11,975) | (11,740) | (2.0)        | (0.7)  |
| Investments*        | 12,126   | 13,143   | 10,124   | (23.0)       | (16.5) |
| Interbank & MM      | 38,212   | 27,077   | 30,489   | 12.6         | (20.2) |
| Other Assets        | 12,119   | 11,982   | 11,799   | (1.5)        | (2.6)  |
| Total Assets        | 275,443  | 244,635  | 243,622  | (0.4)        | (11.6) |

\*Investments since 2020 included Financial Assets measured at FV to PL

TISCO

### Loan Portfolios

TISCO









# Retail Loan Portfolio Breakdown



### **TISCO** Auto Cash





Somwang Branches

BKK and vicinity Provincial area



18

## Industry Car Sale & Penetration Rate







### Interest Income & NIM



### **Asset Quality**



|                    | 2020         |      | 3Q           | 21   | 2021         |      |  |
|--------------------|--------------|------|--------------|------|--------------|------|--|
| NPLs by Loan Types | Million Baht | %    | Million Baht | %    | Million Baht | %    |  |
| Corporate          | -            | -    | -            | -    | 19           | 0.1  |  |
| SME                | 64           | 0.6  | 80           | 0.9  | 66           | 0.8  |  |
| Hire Purchase      | 3,268        | 2.6  | 3,452        | 3.0  | 2,682        | 2.4  |  |
| Mortgage