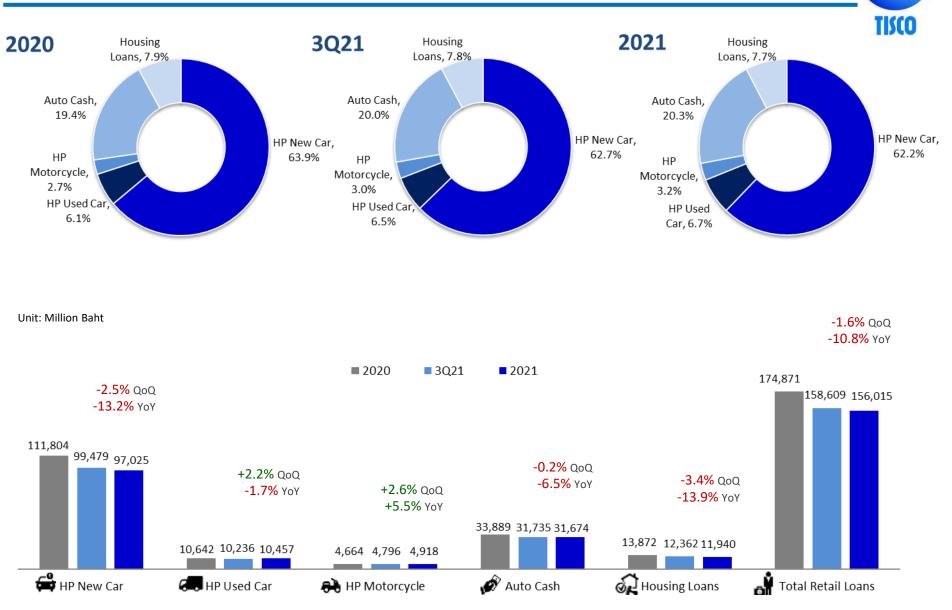

| Unit : Million Baht | 2020     | 3Q21     | 2021     | % <b>QoQ</b> | % YoY  |
|---------------------|----------|----------|----------|--------------|--------|
| Loans               | 224,812  | 204,408  | 202,950  | (0.7)        | (9.7)  |
| Allowance           | (11,826) | (11,975) | (11,740) | (2.0)        | (0.7)  |
| Investments*        | 12,126   | 13,143   | 10,124   | (23.0)       | (16.5) |
| Interbank & MM      | 38,212   | 27,077   | 30,489   | 12.6         | (20.2) |
| Other Assets        | 12,119   | 11,982   | 11,799   | (1.5)        | (2.6)  |
| Total Assets        | 275,443  | 244,635  | 243,622  | (0.4)        | (11.6) |

\*Investments since 2020 included Financial Assets measured at FV to PL

TISCO

### Loan Portfolios

TISCO









# Retail Loan Portfolio Breakdown



### **TISCO** Auto Cash





Somwang Branches

BKK and vicinity Provincial area



18

## Industry Car Sale & Penetration Rate







### Interest Income & NIM



### **Asset Quality**



|                    | 2020         |      | 3Q           | 21   | 2021         |      |  |
|--------------------|--------------|------|--------------|------|--------------|------|--|
| NPLs by Loan Types | Million Baht | %    | Million Baht | %    | Million Baht | %    |  |
| Corporate          | -            | -    | -            | -    | 19           | 0.1  |  |
| SME                | 64           | 0.6  | 80           | 0.9  | 66           | 0.8  |  |
| Hire Purchase      | 3,268        | 2.6  | 3,452        | 3.0  | 2,682        | 2.4  |  |
| Mortgage           | 986          | 7.1  | 1,047