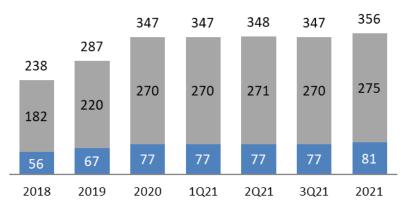

--------------------|----------|----------|----------|--------------|--------|
| Loans               | 224,812  | 204,408  | 202,950  | (0.7)        | (9.7)  |
| Allowance           | (11,826) | (11,975) | (11,740) | (2.0)        | (0.7)  |
| Investments*        | 12,126   | 13,143   | 10,124   | (23.0)       | (16.5) |
| Interbank & MM      | 38,212   | 27,077   | 30,489   | 12.6         | (20.2) |
| Other Assets        | 12,119   | 11,982   | 11,799   | (1.5)        | (2.6)  |
| Total Assets        | 275,443  | 244,635  | 243,622  | (0.4)        | (11.6) |

\*Investments since 2020 included Financial Assets measured at FV to PL

TISCO

### Loan Portfolios

TISCO









# Retail Loan Portfolio Breakdown



### **TISCO** Auto Cash





Somwang Branches

BKK and vicinity Provincial area



18

## Industry Car Sale & Penetration Rate







### Interest Income & NIM



### **Asset Quality**



|                    | 2020         |      | 3Q           | 21   | 2021         |      |  |
|--------------------|--------------|------|--------------|------|--------------|------|--|
| NPLs by Loan Types | Million Baht | %    | Million Baht | %    | Million Baht | %    |  |
| Corporate          | -            | -    | -            | -    | 19           | 0.1  |  |
| SME                | 64           | 0.6  | 80           | 0.9  | 66           | 0.8  |  |
| Hire Purchase      | 3,268        | 2.6  | 3,452        | 3.0  | 2,682        | 2.4  |  |
| Mortgage           | 986          | 7.1  | 1,047        | 8.5  | 1,015        | 8.5  |  |
| Auto Cash          | 1,295        | 3.8  | 1,51