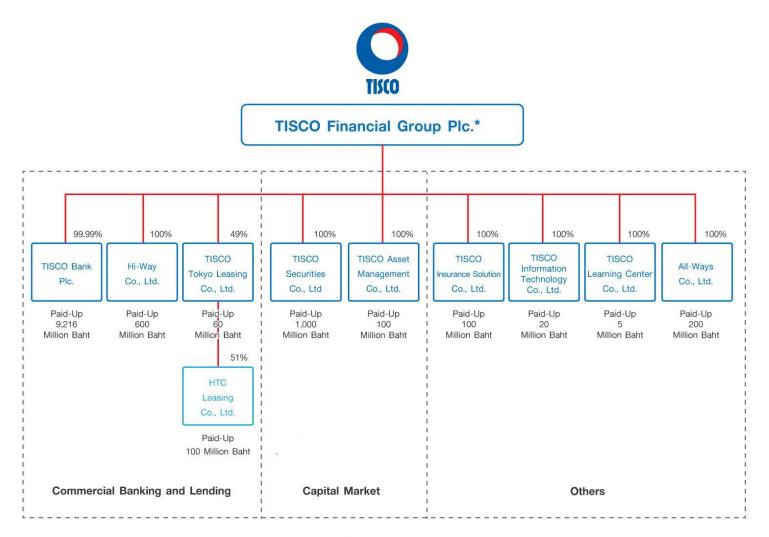

Group Public Co., Ltd.**

#### **Performance Result for 2021**



#### **TISCO Overview**



# **Company Profile**





Stable



TISCO

#### **Recent Recognitions**

**Outstanding Company Performance** from SET Awards 2021 Top 5 Best Public Company of the Year 2021 from Money & Banking Magazine **Thailand Sustainability Investment (THSI)** from SET in 2017-2021 "ESG100 Company" For 7 consecutive years (2015-2021)

#### **Key Metrics**

| Unit: Million Baht     | 2020    | 2021    |
|------------------------|---------|---------|
| Total Assets           | 275,443 | 243,622 |
| Protal Loans           | 224,812 | 202,905 |
| Total Funding Deposits | 209,679 | 174,864 |
| Capital Ratio (BIS %)  | 22.8    | 25.2    |
| Market Capitalization  | 70,857  | 76,862  |

# **TISCO Group Structure**



\*Listed in The Stock Exchange of Thailand

TISCO

## **TISCO Businesses**

#### **Retail Banking**

- Auto & Motorcycle Hire Purchase
- TISCO Auto Cash
- Mortgage Loan
- SME & Inventory Financing
- Life & Non-Life Insurance

#### **Corporate Banking**

- Corporate Lending & Financial Advisory
- Investment Banking
- Corporate Insurance

#### Wealth & Asset Management

- Deposit Service
- Wealth Management
- Open Architecture : Insurance & Mutual Fund
- Securities Brokerage
- Asset Management
- Life & Non-Life Insurance









## **Consolidated Loan Portfolio**



# Profitability



7

#### **Business Profile as of 2021**





# **Share Capital Information**



\*As of 31 Dec 2021

|                                                 | IDCO        |
|---------------------------------------