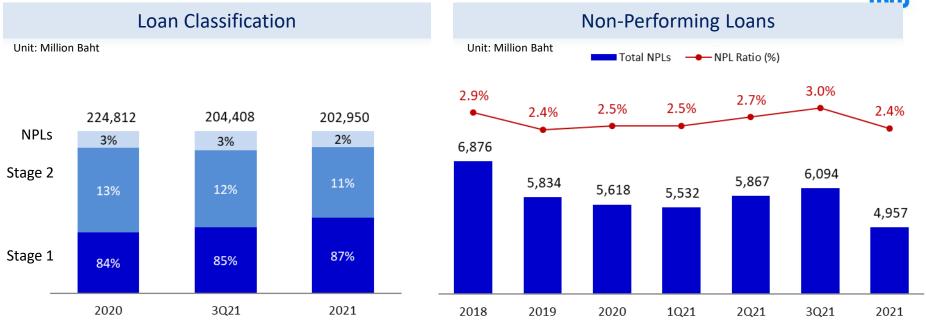

### **Asset Quality**

|                    | 2020         |      | 3Q           | 21   | 2021         |      |  |
|--------------------|--------------|------|--------------|------|--------------|------|--|
| NPLs by Loan Types | Million Baht | %    | Million Baht | %    | Million Baht | %    |  |
| Corporate          | -            | -    | -            | -    | 19           | 0.1  |  |
| SME                | 64           | 0.6  | 80           | 0.9  | 66           | 0.8  |  |
| Hire Purchase      | 3,268        | 2.6  | 3,452        | 3.0  | 2,682        | 2.4  |  |
| Mortgage           | 986          | 7.1  | 1,047        | 8.5  | 1,015        | 8.5  |  |
| Auto Cash          | 1,295        | 3.8  | 1,513        | 4.8  | 1,173        | 3.7  |  |
| Others             | 5            | 0.2  | 2            | 0.1  | 2            | 0.1  |  |
| Total NPLs         | 5,618        | 2.50 | 6,094        | 2.98 | 4,957        | 2.44 |  |

## **Expected Credit Loss**