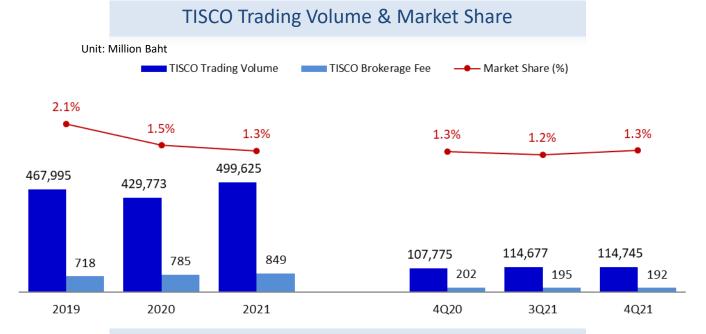

)  | 116   | 114   | (1.3)   |
| Non-Interest Income from Core Businesses | 1,537 | 1,273 | 1,404 | 10.3     | (8.6)   | 5,788 | 5,901 | 2.0     |
| Gain (Loss) on Financial Instruments     | 229   | (109) | (54)  | (50.4)   | (123.5) | 270   | 410   | 52.0    |
| Share of Profit from Subsidiaries        | (33)  | (14)  | (3)   | (77.4)   | (90.6)  | (2)   | 7     | (520.4) |
| Dividend Income                          | 5     | 15    | 4     | (71.9)   | (6.4)   | 59    | 70    | 18.2    |
| AM Performance Fee                       | 52    | 4     | 490   | 10,884.7 | 847.5   | 57    | 503   | 782.8   |
| Total Non-Interest Income                | 1,790 | 1,170 | 1,841 | 57.4     | 2.9     | 6,172 | 6,891 | 11.6    |

TISCO

### **Asset Management Business**



### **Brokerage Business**



#### Trading Volume by Customers

Local Institution Foreign Institution

Institution Retail investors



TISCO

# **Operating Expenses**







| Unit : Million Baht           | 4Q20  | 3Q21  | 4Q21  | % <b>QoQ</b> | % YoY  | 2020  | 2021  | % YoY  |
|-------------------------------|-------|-------|-------|--------------|--------|-------|-------|--------|
| Employee Expenses             | 1,387 | 1,349 | 1,504 | 11.5         | 8.4    | 5,288 | 5,727 | 8.3    |
| Premises & Equipment Expenses | 316   | 331   | 338   | 2.1          | 6.8    | 1,273 | 1,339 | 5.2    |
| Taxes & Duties                | 64    | 59    | 59    | 0.3          | (7.2)  | 277   | 243   | (12.0) |
| Other Expenses                | 353   | 230   | 276   | 19.8         | (21.9) | 1,174 | 970   | (17.4) |
| Total Oper