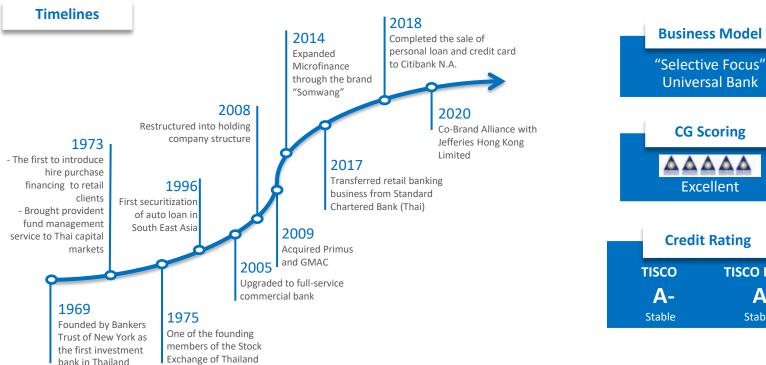

# **Company Profile**

Stable

TISCO

# **TISCO Group Structure**

\*Listed in The Stock Exchange of Thailand

TISCO