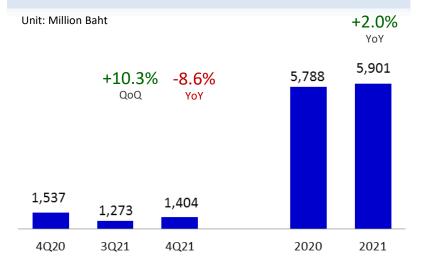

### Non-Interest Income

Non-Interest Income from Core Businesses

Non-Interest Income from Core Businesses Breakdown Data for 2021

| Unit : Million Baht                      | 4Q20  | 3Q21  | 4Q21  | % QoQ    | % YoY   | 2020  | 2021  | % YoY   |
|------------------------------------------|-------|-------|-------|----------|---------|-------|-------|---------|
| Banking Fee                              | 847   | 675   | 824   | 22.2     | (2.7)   | 3,320 | 3,049 | (8.2)   |
| Bancassurance Fee                        | 588   | 460   | 615   | 33.8     | 4.7     | 2,223 | 2,105 | (5.3)   |
| Other Banking Fee                        | 259   | 215   | 209   | (2.6)    | (19.4)  | 1,097 | 944   | (14.0)  |
| Asset Management Basic Fee               | 433   | 402   | 363   | (9.5)    | (16.1)  | 1,567 | 1,890 | 20.6    |
| Brokerage Fee                            | 202   | 195   | 192   | (1.8)    | (5.0)   | 785   | 849   | 8.1     |
| Investment Banking Fee                   | 54    | 1     | 24    | 1,737.8  | (55.2)  | 116   | 114   | (1.3)   |
| Non-Interest Income from Core Businesses | 1,537 | 1,273 | 1,404 | 10.3     | (8.6)   | 5,788 | 5,901 | 2.0     |
| Gain (Loss) on Financial Instruments     | 229   | (109) | (54)  | (50.4)   | (123.5) | 270   | 410   | 52.0    |
| Share of Profit from Subsidiaries        | (33)  | (14)  | (3)   | (77.4)   | (90.6)  | (2)   | 7     | (520.4) |
| Dividend Income                          | 5     | 15    | 4     | (71.9)   | (6.4)   | 59    | 70    | 18.2    |
| AM Performance Fee                       | 52    | 4     | 490   | 10,884.7 | 847.5   | 57    | 503   | 782.8   |
| Total Non-Interest Income                | 1,790 | 1,170 | 1,841 | 57.4     | 2.9     | 6,172 | 6,891 | 11.6    |