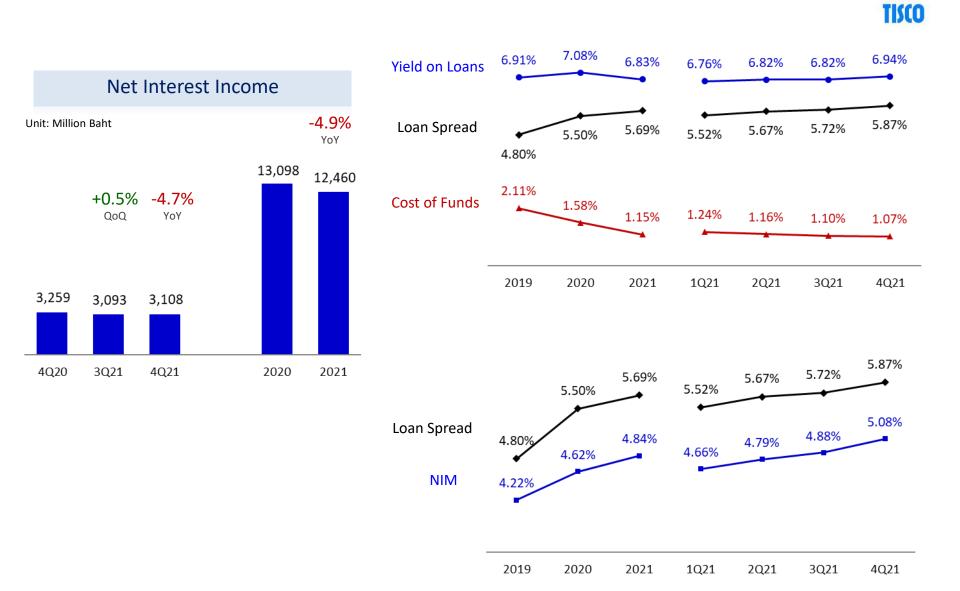

### Interest Income & NIM

# **Consolidated Income Statements**

| Unit : Million Baht       | 4Q20    | 3Q21    | 4Q21    | % QoQ   | % YoY  | 2020    | 2021    | % YoY  |
|---------------------------|---------|---------|---------|---------|--------|---------|---------|--------|
| Interest Income           | 4,000   | 3,644   | 3,617   | (0.7)   | (9.6)  | 16,757  | 14,792  | (11.7) |
| Interest Expenses         | (740)   | (551)   | (510)   | (7.5)   | (31.2) | (3,659) | (2,332) | (36.3) |
| Net Interest Income       | 3,259   | 3,093   | 3,108   | 0.5     | (4.7)  | 13,098  | 12,460  | (4.9)  |
| Fee & Service Income      | 1,497   | 1,213   | 1,827   | 50.7    | 22.1   | 5,512   | 6,130   | 11.2   |
| Fee & Service Expenses    | (115)   | (85)    | (107)   | 25.0    | (7.1)  | (366)   | (515)   | 40.7   |
| Other Operating Income    | 293     | (43)    | 14      | (133.4) | (95.1) | 660     | 761     | 15.2   |
| Total Non-Interest Income | 1,675   | 1,085   | 1,735   | 59.9    | 3.6    | 5,806   | 6,376   | 9.8    |
| Total Income              | 4,934   | 4,178   | 4,842   | 15.9    | (1.9)  | 18,904  | 18,836  | (0.4)  |
| Operating Expenses        | (2,120) | (1,968) | (2,176) | 10.6    | 2.6    | (8,012) | (8,279) | 3.3    |
| РРОР                      | 2,814   | 2,209   | 2,666   | 20.7    | (5.2)  | 10,892  | 10,557  | (3.1)  |
| Credit Expenses / ECL     | (771)   | (254)   | (412)   | 61.8    | (46.6) | (3,331) | (2,064) | (38.0) |
| Pre-tax Profit            | 2,043   | 1,955   | 2,255   | 15.3    | 10.4   | 7,562   | 8,493   | 12.3   |
| Income Tax                | (406)   | (395)   | (460)   | 16.5    | 13.1   | (1,498) | (1,708) | 14.0   |
| Net Profit                | 1,636   | 1,560   | 1,795   | 15.0    | 9.7    | 6,063   | 6,785   | 11.9   |
| EPS (Baht)                | 2.04    | 1.95    | 2.24    |         |        | 7.57    | 8.47    |        |
| ROAE (%)                  | 16.9    | 16.2    | 17.8    |         |        | 15.4    | 16.8    |        |