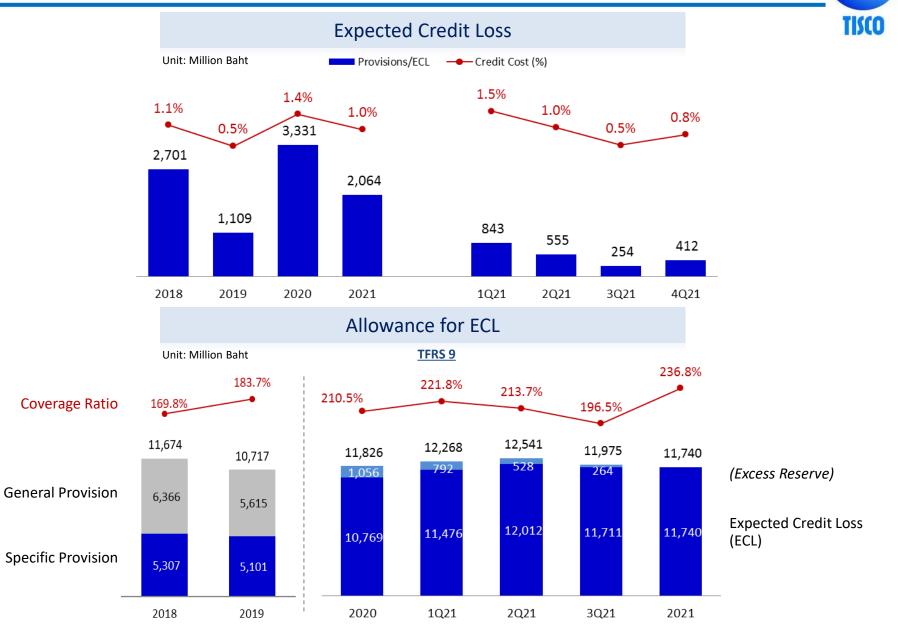

## **Expected Credit Loss**

# **Consolidated Income Statements**

| Unit : Million Baht       | 4Q20    | 3Q21    | 4Q21    | % QoQ   | % YoY  | 2020    | 2021    | % YoY  |
|---------------------------|---------|---------|---------|---------|--------|---------|---------|--------|
| Interest Income           | 4,000   | 3,644   | 3,617   | (0.7)   | (9.6)  | 16,757  | 14,792  | (11.7) |
| Interest Expenses         | (740)   | (551)   | (510)   | (7.5)   | (31.2) | (3,659) | (2,332) | (36.3) |
| Net Interest Income       | 3,259   | 3,093   | 3,108   | 0.5     | (4.7)  | 13,098  | 12,460  | (4.9)  |
| Fee & Service Income      | 1,497   | 1,213   | 1,827   | 50.7    | 22.1   | 5,512   | 6,130   | 11.2   |
| Fee & Service Expenses    | (115)   | (85)    | (107)   | 25.0    | (7.1)  | (366)   | (515)   | 40.7   |
| Other Operating Income    | 293     | (43)    | 14      | (133.4) | (95.1) | 660     | 761     | 15.2   |
| Total Non-Interest Income | 1,675   | 1,085   | 1,735   | 59.9    | 3.6    | 5,806   | 6,376   | 9.8    |
| Total Income              | 4,934   | 4,178   | 4,842   | 15.9    | (1.9)  | 18,904  | 18,836  | (0.4)  |
| Operating Expenses        | (2,120) | (1,968) | (2,176) | 10.6    | 2.6    | (8,012) | (8,279) | 3.3    |
| РРОР                      | 2,814   | 2,209   | 2,666   | 20.7    | (5.2)  | 10,892  | 10,557  | (3.1)  |
| Credit Expenses / ECL     | (771)   | (254)   | (412)   | 61.8    | (46.6) | (3,331) | (2,064) | (38.0) |
| Pre-tax Profit            | 2,043   | 1,955   | 2,255   | 15.3    | 10.4   | 7,562   | 8,493   | 12.3   |
| Income Tax                | (406)   | (395)   | (460)   | 16.5    | 13.1   | (1,498) | (1,708) | 14.0   |
| Net Profit                | 1,636   | 1,560   | 1,795   | 15.0    | 9.7    | 6,063   | 6,785   | 11.9   |
| EPS (Baht)                | 2.04    | 1.95    | 2.24    |         |        | 7.57    | 8.47    |        |
| ROAE (%)                  | 16.9    | 16.2    | 17.8    |         |        | 15.4    | 16.8    |        |