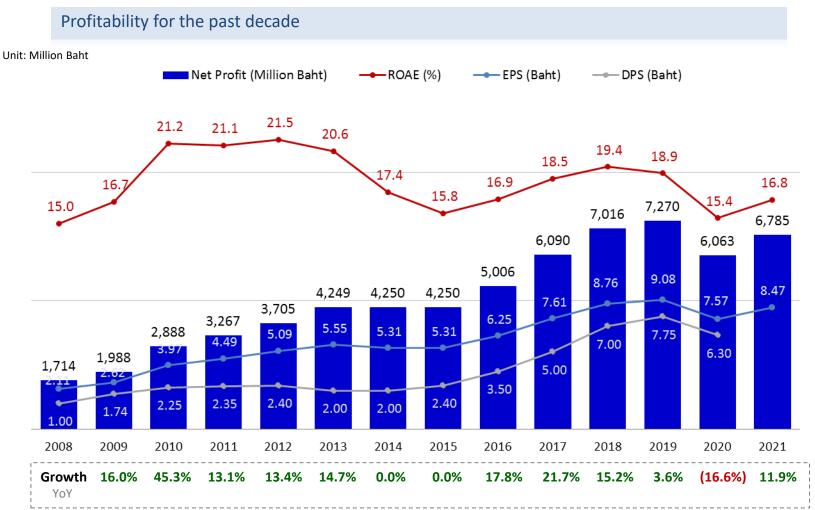

# Profitability

7

# Profitability

# **Consolidated Income Statements**

| Unit : Million Baht       | 4Q20    | 3Q21    | 4Q21    | % QoQ   | % YoY  | 2020    | 2021    | % YoY  |
|---------------------------|---------|---------|---------|---------|--------|---------|---------|--------|
| Interest Income           | 4,000   | 3,644   | 3,617   | (0.7)   | (9.6)  | 16,757  | 14,792  | (11.7) |
| Interest Expenses         | (740)   | (551)   | (510)   | (7.5)   | (31.2) | (3,659) | (2,332) | (36.3) |
| Net Interest Income       | 3,259   | 3,093   | 3,108   | 0.5     | (4.7)  | 13,098  | 12,460  | (4.9)  |
| Fee & Service Income      | 1,497   | 1,213   | 1,827   | 50.7    | 22.1   | 5,512   | 6,130   | 11.2   |
| Fee & Service Expenses    | (115)   | (85)    | (107)   | 25.0    | (7.1)  | (366)   | (515)   | 40.7   |
| Other Operating Income    | 293     | (43)    | 14      | (133.4) | (95.1) | 660     | 761     | 15.2   |
| Total Non-Interest Income | 1,675   | 1,085   | 1,735   | 59.9    | 3.6    | 5,806   | 6,376   | 9.8    |
| Total Income              | 4,934   | 4,178   | 4,842   | 15.9    | (1.9)  | 18,904  | 18,836  | (0.4)  |
| Operating Expenses        | (2,120) | (1,968) | (2,176) | 10.6    | 2.6    | (8,012) | (8,279) | 3.3    |
| РРОР                      | 2,814   | 2,209   | 2,666   | 20.7    | (5.2)  | 10,892  | 10,557  | (3.1)  |
| Credit Expenses / ECL     | (771)   | (254)   | (412)   | 61.8    | (46.6) | (3,331) | (2,064) | (38.0) |
| Pre-tax Profit            | 2,043   | 1,955   | 2,255   | 15.3    | 10.4   | 7,562   | 8,493   | 12.3   |
| Income Tax                | (406)   | (395)   | (460)   | 16.5    | 13.1   | (1,498) | (1,708) | 14.0   |
| Net Profit                | 1,636   | 1,560   | 1,795   | 15.0    | 9.7    | 6,063   | 6,785   | 11.9   |
| EPS (Baht)                | 2.04    | 1.95    | 2.24    |         |        | 7.57    | 8.47    |        |
| ROAE (%)                  | 16.9    | 16.2    | 17.8    |         |        | 15.4    | 16.8    |        |