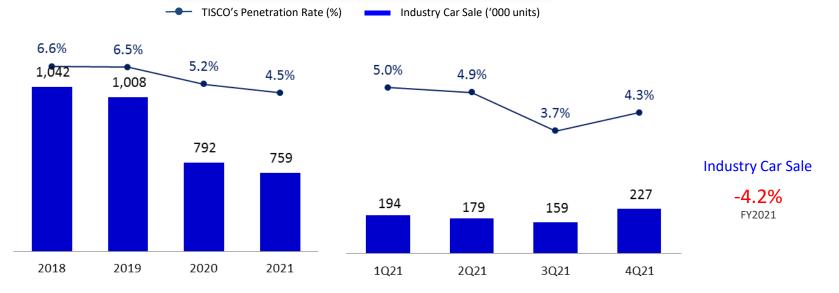

--|--------------|--------|
| Loans               | 224,812  | 204,408  | 202,950  | (0.7)        | (9.7)  |
| Allowance           | (11,826) | (11,975) | (11,740) | (2.0)        | (0.7)  |
| Investments*        | 12,126   | 13,143   | 10,124   | (23.0)       | (16.5) |
| Interbank & MM      | 38,212   | 27,077   | 30,489   | 12.6         | (20.2) |
| Other Assets        | 12,119   | 11,982   | 11,799   | (1.5)        | (2.6)  |
| Total Assets        | 275,443  | 244,635  | 243,622  | (0.4)        | (11.6) |

\*Investments since 2020 included Financial Assets measured at FV to PL

TISCO

### Loan Portfolios

TISCO









# Retail Loan Portfolio Breakdown



### **TISCO** Auto Cash





Somwang Branches

BKK and vicinity Provincial area



18

## Industry Car Sale & Penetration Rate







### Interest Income & NIM



### **Asset Quality**



|                    | 2020         |      | 3Q           | 21   | 2021         |      |  |
|--------------------|--------------|------|--------------|------|--------------|------|--|
| NPLs by Loan Types | Million Baht | %    | Million Baht | %    | Million Baht | %    |  |
| Corporate          | -            | -    | -            | -    | 19           | 0.1  |  |
| SME                | 64           | 0.6  | 80           | 0.9  | 66           | 0.8  |  |
| Hire Purchase      | 3,268        | 2.6  | 3,452        | 3.0  | 2,682        | 2.4  |  |
| Mortgage           | 986          | 7.1  | 1,047        | 8.5  | 1,015        | 8.5  |  |
| Auto Cash          | 1,295        | 3.8  | 1,513        | 4.8  | 1,173        | 3.7  |  |
| Others