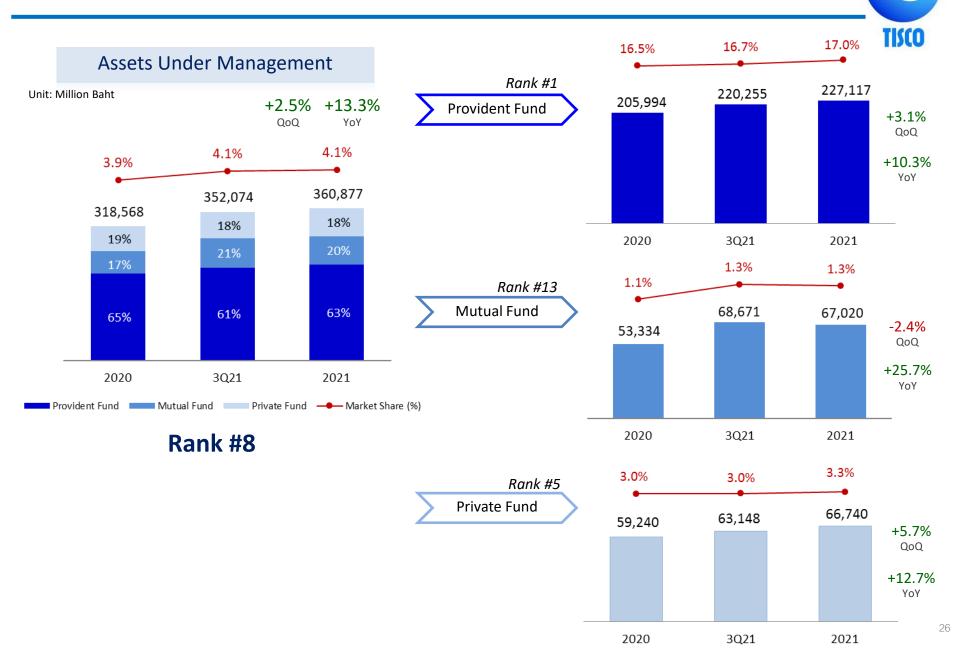

| 24    | 1,737.8  | (55.2)  | 116   | 114   | (1.3)   |
| Non-Interest Income from Core Businesses | 1,537 | 1,273 | 1,404 | 10.3     | (8.6)   | 5,788 | 5,901 | 2.0     |
| Gain (Loss) on Financial Instruments     | 229   | (109) | (54)  | (50.4)   | (123.5) | 270   | 410   | 52.0    |
| Share of Profit from Subsidiaries        | (33)  | (14)  | (3)   | (77.4)   | (90.6)  | (2)   | 7     | (520.4) |
| Dividend Income                          | 5     | 15    | 4     | (71.9)   | (6.4)   | 59    | 70    | 18.2    |
| AM Performance Fee                       | 52    | 4     | 490   | 10,884.7 | 847.5   | 57    | 503   | 782.8   |
| Total Non-Interest Income                | 1,790 | 1,170 | 1,841 | 57.4     | 2.9     | 6,172 | 6,891 | 11.6    |

TISCO

### **Asset Management Business**



### **Brokerage Business**



#### Trading Volume by Customers

Local Institution Foreign Institution

Institution Retail investors



TISCO

# **Operating Expenses**







| Unit : Million Baht           | 4Q20  | 3Q21  | 4Q21  | % <b>QoQ</b> | % YoY  | 2020  | 2021  | % YoY  |
|-------------------------------|-------|-------|-------|--------------|--------|-------|-------|--------|
| Employee Expenses             | 1,387 | 1,349 | 1,504 | 11.5         | 8.4    | 5,288 | 5,727 | 8.3    |
| Premises & Equipment Expenses | 316   | 331   | 338   | 2.1          | 6.8    | 1,273 | 1,339 | 5.2    |
| Taxes & Duties                | 64    | 59    | 59    | 0.3          | (7.2)  | 277   | 243   | (12.0) |
| Other Expenses                | 353   | 230   | 276   | 19.8         | (21.9) | 1,174 |