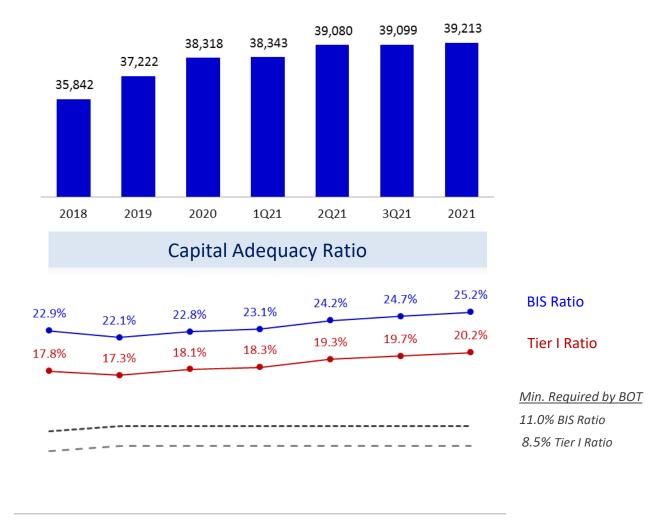

# **Capital Adequacy**

Unit: Million Baht

#### **Key Metrics**

| Unit: Million Baht     | 2020    | 2021    |
|------------------------|---------|---------|
| Total Assets           | 275,443 | 243,622 |
| Protal Loans           | 224,812 | 202,905 |
| Total Funding Deposits | 209,679 | 174,864 |
| Capital Ratio (BIS %)  | 22.8    | 25.2    |
| Market Capitalization  | 70,857  | 76,862  |