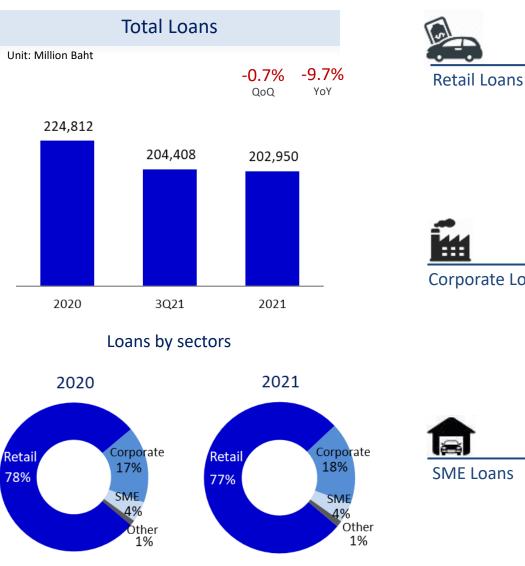

## **Consolidated Loan Portfolio**

| Unit : Million Baht | 2020     | 3Q21     | 2021     | % <b>QoQ</b> | % YoY  |
|---------------------|----------|----------|----------|--------------|--------|
| Loans               | 224,812  | 204,408  | 202,950  | (0.7)        | (9.7)  |
| Allowance           | (11,826) | (11,975) | (11,740) | (2.0)        | (0.7)  |
| Investments*        | 12,126   | 13,143   | 10,124   | (23.0)       | (16.5) |
| Interbank & MM      | 38,212   | 27,077   | 30,489   | 12.6         | (20.2) |
| Other Assets        | 12,119   | 11,982   | 11,799   | (1.5)        | (2.6)  |
| Total Assets        | 275,443  | 244,635  | 243,622  | (0.4)        | (11.6) |