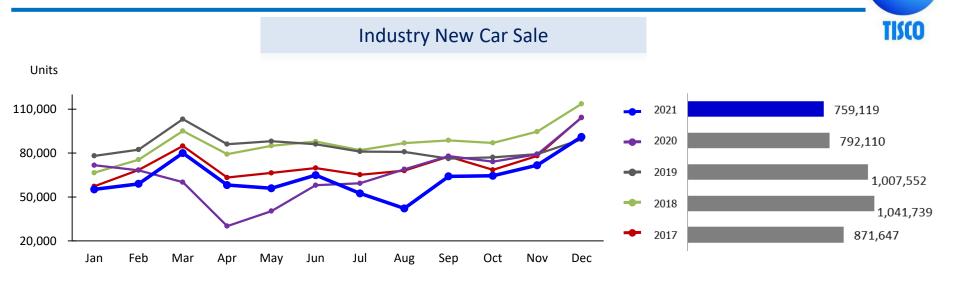

------|--------------|--------|
| Loans               | 224,812  | 204,408  | 202,950  | (0.7)        | (9.7)  |
| Allowance           | (11,826) | (11,975) | (11,740) | (2.0)        | (0.7)  |
| Investments*        | 12,126   | 13,143   | 10,124   | (23.0)       | (16.5) |
| Interbank & MM      | 38,212   | 27,077   | 30,489   | 12.6         | (20.2) |
| Other Assets        | 12,119   | 11,982   | 11,799   | (1.5)        | (2.6)  |
| Total Assets        | 275,443  | 244,635  | 243,622  | (0.4)        | (11.6) |

\*Investments since 2020 included Financial Assets measured at FV to PL

TISCO

### Loan Portfolios

TISCO









# Retail Loan Portfolio Breakdown



### **TISCO** Auto Cash





Somwang Branches

BKK and vicinity Provincial area



18

## Industry Car Sale & Penetration Rate







### Interest Income & NIM



### **Asset Quality**



|                    | 2020         |      | 3Q           | 21   | 2021         |      |  |
|--------------------|--------------|------|--------------|------|--------------|------|--|
| NPLs by Loan Types | Million Baht | %    | Million Baht | %    | Million Baht | %    |  |
| Corporate          | -            | -    | -            | -    | 19           | 0.1  |  |
| SME                | 64           | 0.6  | 80           | 0.9  | 66           | 0.8  |  |
| Hire Purchase      | 3,268        | 2.6  | 3,452        | 3.0  | 2,682        | 2.4  |  |
| Mortgage           | 986          | 7.1  | 1,047        | 8.5  | 1,015        | 8.5  |  |
| Auto Cash          | 1,295        | 3.8  | 1,513        | 4.8  | 1,173        | 3.7  |  |
| Ot