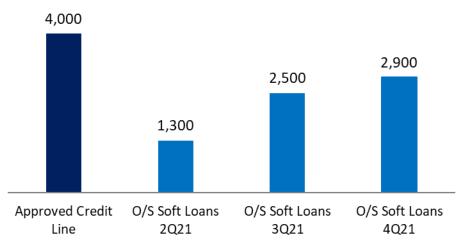

------|--------------|------|--|
| NPLs by Loan Types | Million Baht | %    | Million Baht | %    | Million Baht | %    |  |
| Corporate          | -            | -    | -            | -    | 19           | 0.1  |  |
| SME                | 64           | 0.6  | 80           | 0.9  | 66           | 0.8  |  |
| Hire Purchase      | 3,268        | 2.6  | 3,452        | 3.0  | 2,682        | 2.4  |  |
| Mortgage           | 986          | 7.1  | 1,047        | 8.5  | 1,015        | 8.5  |  |
| Auto Cash          | 1,295        | 3.8  | 1,513        | 4.8  | 1,173        | 3.7  |  |
| Others             | 5            | 0.2  | 2            | 0.1  | 2            | 0.1  |  |
| Total NPLs         | 5,618        | 2.50 | 6,094        | 2.98 | 4,957        | 2.44 |  |

# **Debt Relief Programs**





## **Expected Credit Loss**



# Funding





| Unit : Million Baht                  | 2020    | 3Q21    | 2021    | % QoQ | % YoY  |
|--------------------------------------|---------|---------|---------|-------|--------|
| Current                              | 3,200   | 2,221   | 2,162   | (2.7) | (32.4) |
| Savings                              | 50,320  | 47,656  | 46,932  | (1.5) | (6.7)  |
| Fixed Deposits                       | 149,953 | 118,937 | 117,448 | (1.3) | (21.7) |
| Short-Term Bill of Exchanges         | 37      | 37      | 37      | -     | -      |
| Senior Debentures                    | 6,169   | 8,285   | 8,285   | -     | 34.3   |
| Total Deposits & Borrowings          | 209,679 | 177,135 | 174,864 | (1.3) | (16.6) |
| Subordinated Debentures              | 6,620