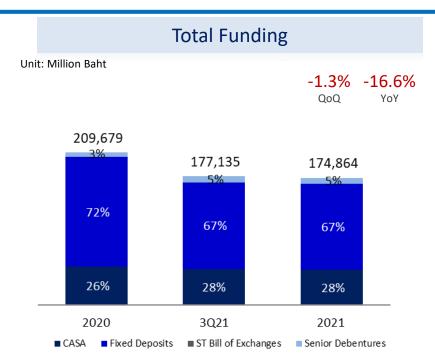

# Funding

| Unit : Million Baht                  | 2020    | 3Q21    | 2021    | % QoQ | % YoY  |
|--------------------------------------|---------|---------|---------|-------|--------|
| Current                              | 3,200   | 2,221   | 2,162   | (2.7) | (32.4) |
| Savings                              | 50,320  | 47,656  | 46,932  | (1.5) | (6.7)  |
| Fixed Deposits                       | 149,953 | 118,937 | 117,448 | (1.3) | (21.7) |
| Short-Term Bill of Exchanges         | 37      | 37      | 37      | -     | -      |
| Senior Debentures                    | 6,169   | 8,285   | 8,285   | -     | 34.3   |
| Total Deposits & Borrowings          | 209,679 | 177,135 | 174,864 | (1.3) | (16.6) |
| Subordinated Debentures              | 6,620   | 6,640   | 6,640   |       |        |
| % LDR to Total Deposits & Borrowings | 107.2   | 115.4   | 116.1   |       |        |

■ Deposits & Borrowings ■ Interbank & MM ■ Subordinated Debentures ■ Other Liabilities

| Unit : Million Baht        | 2020    | 3Q21    | 2021    | % <b>QoQ</b> | % YoY  |
|----------------------------|---------|---------|---------|--------------|--------|
| Deposits &<br>Borrowings   | 209,679 | 177,135 | 174,864 | (1.3)        | (16.6) |
| Interbank & MM             | 5,808   | 7,597   | 8,081   | 6.4          | 39.1   |
| Subordinated<br>Debentures | 6,620   | 6,640   | 6,640   | -            | 0.3    |
| Other Liabilities          | 13,875  | 13,852  | 12,837  | (7.3)        | (7.5)  |
| Total Liabilities          | 235,981 | 205,225 | 202,422 | (1.4)        | (14.2) |
| Retained Earnings          | 28,596  | 28,556  | 30,344  | 6.3          | 6.1    |
| Total Equities             | 39,462  | 39,410  | 41,200  | 4.5          | 4.4    |