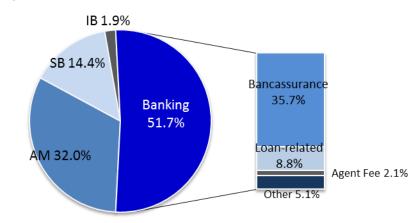

### Non-Interest Income

Non-Interest Income from Core Businesses

Non-Interest Income from Core Businesses Breakdown Data for 2021

| Unit : Million Baht                      | 4Q20  | 3Q21  | 4Q21  | % QoQ    | % YoY   | 2020  | 2021  | % YoY   |
|------------------------------------------|-------|-------|-------|----------|---------|-------|-------|---------|
| Banking Fee                              | 847   | 675   | 824   | 22.2     | (2.7)   | 3,320 | 3,049 | (8.2)   |
| Bancassurance Fee                        | 588   | 460   | 615   | 33.8     | 4.7     | 2,223 | 2,105 | (5.3)   |
| Other Banking Fee                        | 259   | 215   | 209   | (2.6)    | (19.4)  | 1,097 | 944   | (14.0)  |
| Asset Management Basic Fee               | 433   | 402   | 363   | (9.5)    | (16.1)  | 1,567 | 1,890 | 20.6    |
| Brokerage Fee                            | 202   | 195   | 192   | (1.8)    | (5.0)   | 785   | 849   | 8.1     |
| Investment Banking Fee                   | 54    | 1     | 24    | 1,737.8  | (55.2)  | 116   | 114   | (1.3)   |
| Non-Interest Income from Core Businesses | 1,537 | 1,273 | 1,404 | 10.3     | (8.6)   | 5,788 | 5,901 | 2.0     |
| Gain (Loss) on Financial Instruments     | 229   | (109) | (54)  | (50.4)   | (123.5) | 270   | 410   | 52.0    |
| Share of Profit from Subsidiaries        | (33)  | (14)  | (3)   | (77.4)   | (90.6)  | (2)   | 7     | (520.4) |
| Dividend Income                          | 5     | 15    | 4     | (71.9)   | (6.4)   | 59    | 70    | 18.2    |
| AM Performance Fee                       | 52    | 4     | 490   | 10,884.7 | 847.5   | 57    | 503   | 782.8   |
| Total Non-Interest Income                | 1,790 | 1,170 | 1,841 | 57.4     | 2.9     | 6,172 | 6,891 | 11.6    |