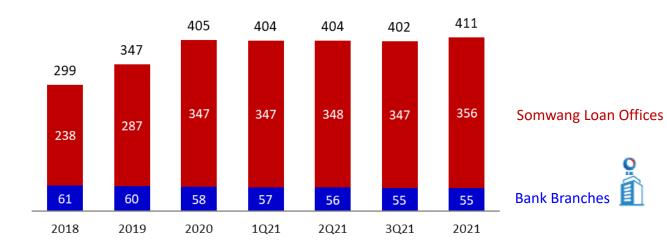

# **Employees and Branch Network**

#### **Total Branch Network**

Number of Employees

TISCO