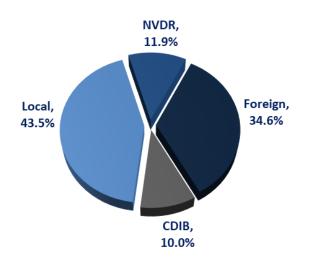

# **Share Capital Information**

\*As of 31 Dec 2021

|                                                 | IDCO        |
|-------------------------------------------------|-------------|
| Total Shares (as of 31 Dec 2021)                | 800,655,483 |
| Ordinary Shares                                 | 800,645,624 |
| Preferred Shares                                | 9,859       |
| No. of Shareholders (as of 29 Apr 2021)         | 44,837      |
| Foreign Shareholders                            | 177         |
| Local Shareholders                              | 44,660      |
| Shareholders by type (%) (as of 29 Apr 2021)    |             |
| Institutional                                   | 75.7%       |
| Individual                                      | 24.3%       |
| Foreign limit (%)                               | 49.0%       |
| Free float (%) (as of 4 Jun 2021)               | 82.04%      |
| Top Ten Shareholders (as of 29 Apr 2021)        |             |
| 1. THAI NVDR CO., LTD.                          | 10.93%      |
| 2. CDIB & PARTNERS INVESTMENT HOLDINGS PTE LTD  | 10.00%      |
| 3. SOUTH EAST ASIA UK (TYPE C) NOMINEES LIMITED | 5.97%       |
| 4. TOKYO CENTURY CORPORATION                    | 4.93%       |
| 5. STATE STREET EUROPE LIMITED                  | 4.61%       |
| 6. STATE STREET BANK AND TRUST COMPANY          | 3.16%       |
| 7. SOUTH EAST ASIA UK (TYPE A) NOMINEES LIMITED | 2.04%       |
| 8. SOCIAL SECURITY FUND                         | 1.73%       |
| 9. THE BANK OF NEW YORK MELLON                  | 1.35%       |
| 10. BNY MELLON NOMINEES LIMITED                 | 1.25%       |