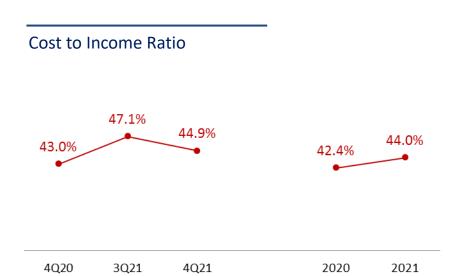

# **Operating Expenses**

| Unit : Million Baht           | 4Q20  | 3Q21  | 4Q21  | % <b>QoQ</b> | % YoY  | 2020  | 2021  | % YoY  |
|-------------------------------|-------|-------|-------|--------------|--------|-------|-------|--------|
| Employee Expenses             | 1,387 | 1,349 | 1,504 | 11.5         | 8.4    | 5,288 | 5,727 | 8.3    |
| Premises & Equipment Expenses | 316   | 331   | 338   | 2.1          | 6.8    | 1,273 | 1,339 | 5.2    |
| Taxes & Duties                | 64    | 59    | 59    | 0.3          | (7.2)  | 277   | 243   | (12.0) |
| Other Expenses                | 353   | 230   | 276   | 19.8         | (21.9) | 1,174 | 970   | (17.4) |
| Total Operating Expenses      | 2,120 | 1,968 | 2,176 | 10.6         | 2.6    | 8,012 | 8,279 | 3.3    |