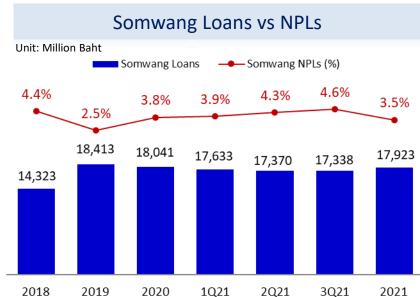

| 3Q21     | 2021     | % <b>QoQ</b> | % YoY  |
|---------------------|----------|----------|----------|--------------|--------|
| Loans               | 224,812  | 204,408  | 202,950  | (0.7)        | (9.7)  |
| Allowance           | (11,826) | (11,975) | (11,740) | (2.0)        | (0.7)  |
| Investments*        | 12,126   | 13,143   | 10,124   | (23.0)       | (16.5) |
| Interbank & MM      | 38,212   | 27,077   | 30,489   | 12.6         | (20.2) |
| Other Assets        | 12,119   | 11,982   | 11,799   | (1.5)        | (2.6)  |
| Total Assets        | 275,443  | 244,635  | 243,622  | (0.4)        | (11.6) |

\*Investments since 2020 included Financial Assets measured at FV to PL

TISCO

### Loan Portfolios

TISCO









# Retail Loan Portfolio Breakdown



### **TISCO** Auto Cash





Somwang Branches

BKK and vicinity Provincial area



18

## Industry Car Sale & Penetration Rate







### Interest Income & NIM



### **Asset Quality**



|                    | 2020         |      | 3Q           | 21   | 2021         |      |  |
|--------------------|--------------|------|--------------|------|--------------|------|--|
| NPLs by Loan Types | Million Baht | %    | Million Baht | %    | Million Baht | %    |  |
| Corporate          | -            | -    | -            | -    | 19           | 0.1  |  |
| SME                | 64           | 0.6  | 80           | 0.9  | 66           | 0.8  |  |
| Hire Purchase      | 3,268        | 2.6  | 3,452        | 3.0  | 2,682        | 2.4  |  |
| Mortgage           | 986          | 7.1  | 1,047        | 8.5  | 1,015        | 8.5