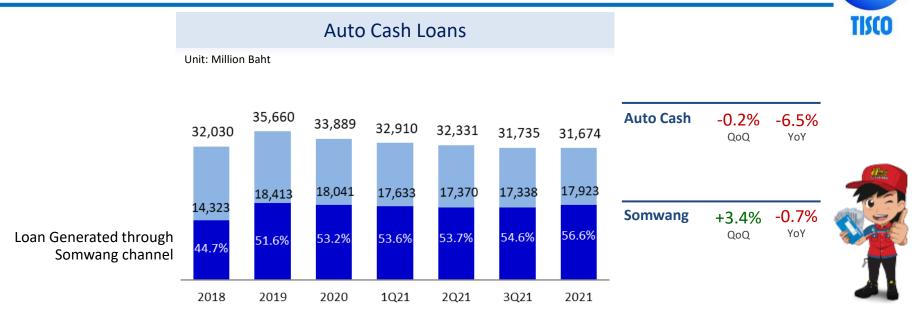

0     | 3Q21     | 2021     | % <b>QoQ</b> | % YoY  |
|---------------------|----------|----------|----------|--------------|--------|
| Loans               | 224,812  | 204,408  | 202,950  | (0.7)        | (9.7)  |
| Allowance           | (11,826) | (11,975) | (11,740) | (2.0)        | (0.7)  |
| Investments*        | 12,126   | 13,143   | 10,124   | (23.0)       | (16.5) |
| Interbank & MM      | 38,212   | 27,077   | 30,489   | 12.6         | (20.2) |
| Other Assets        | 12,119   | 11,982   | 11,799   | (1.5)        | (2.6)  |
| Total Assets        | 275,443  | 244,635  | 243,622  | (0.4)        | (11.6) |

\*Investments since 2020 included Financial Assets measured at FV to PL

TISCO

### Loan Portfolios

TISCO









# Retail Loan Portfolio Breakdown



### **TISCO** Auto Cash





Somwang Branches

BKK and vicinity Provincial area



18

## Industry Car Sale & Penetration Rate







### Interest Income & NIM



### **Asset Quality**



|                    | 2020         |      | 3Q           | 21   | 2021         |      |  |
|--------------------|--------------|------|--------------|------|--------------|------|--|
| NPLs by Loan Types | Million Baht | %    | Million Baht | %    | Million Baht | %    |  |
| Corporate          | -            | -    | -            | -    | 19           | 0.1  |  |
| SME                | 64           | 0.6  | 80           | 0.9  | 66           | 0.8  |  |
| Hire Purchase      | 3,268        | 2.6  | 3,452        | 3.0  | 2,682        | 2.4  |  |
| Mortgage           | 986          | 7.1  | 1,047        | 8.5  | 1,015        | 8.5