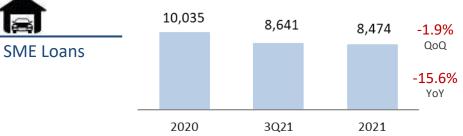

41,200  | 4.5          | 4.4    |



| Unit : Million Baht | 2020     | 3Q21     | 2021     | % <b>QoQ</b> | % YoY  |
|---------------------|----------|----------|----------|--------------|--------|
| Loans               | 224,812  | 204,408  | 202,950  | (0.7)        | (9.7)  |
| Allowance           | (11,826) | (11,975) | (11,740) | (2.0)        | (0.7)  |
| Investments*        | 12,126   | 13,143   | 10,124   | (23.0)       | (16.5) |
| Interbank & MM      | 38,212   | 27,077   | 30,489   | 12.6         | (20.2) |
| Other Assets        | 12,119   | 11,982   | 11,799   | (1.5)        | (2.6)  |
| Total Assets        | 275,443  | 244,635  | 243,622  | (0.4)        | (11.6) |

\*Investments since 2020 included Financial Assets measured at FV to PL

TISCO

### Loan Portfolios

TISCO









# Retail Loan Portfolio Breakdown



### **TISCO** Auto Cash





Somwang Branches

BKK and vicinity Provincial area



18

## Industry Car Sale & Penetration Rate







### Interest Income & NIM



### **Asset Quality**



|                    | 2020         |      | 3Q           | 21   | 2021         |      |  |
|--------------------|--------------|------|--------------|------|--------------|------|--|
| NPLs by Loan Types | Million Baht | %    | Million Baht | %    | Million Baht | %    |  |
| Corporate          | -            | -    | -            | -    | 19           | 0.1  |  |
| SME                | 64           | 0.6  | 80           | 0.9  | 66           | 0.8  |  |
| Hire Purchase      | 3,268        | 2.6  | 3,452        | 3.0  | 2,682        | 2.4  |  |
| Mortgage