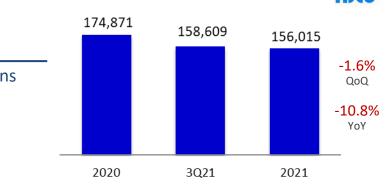

| 41,200  | 4.5          | 4.4    |



| Unit : Million Baht | 2020     | 3Q21     | 2021     | % <b>QoQ</b> | % YoY  |
|---------------------|----------|----------|----------|--------------|--------|
| Loans               | 224,812  | 204,408  | 202,950  | (0.7)        | (9.7)  |
| Allowance           | (11,826) | (11,975) | (11,740) | (2.0)        | (0.7)  |
| Investments*        | 12,126   | 13,143   | 10,124   | (23.0)       | (16.5) |
| Interbank & MM      | 38,212   | 27,077   | 30,489   | 12.6         | (20.2) |
| Other Assets        | 12,119   | 11,982   | 11,799   | (1.5)        | (2.6)  |
| Total Assets        | 275,443  | 244,635  | 243,622  | (0.4)        | (11.6) |

\*Investments since 2020 included Financial Assets measured at FV to PL

TISCO

### Loan Portfolios

TISCO









# Retail Loan Portfolio Breakdown



### **TISCO** Auto Cash





Somwang Branches

BKK and vicinity Provincial area



18

## Industry Car Sale & Penetration Rate







### Interest Income & NIM



### **Asset Quality**



|                    | 2020         |      | 3Q           | 21   | 2021         |      |  |
|--------------------|--------------|------|--------------|------|--------------|------|--|
| NPLs by Loan Types | Million Baht | %    | Million Baht | %    | Million Baht | %    |  |
| Corporate          | -            | -    | -            | -    | 19           | 0.1  |  |
| SME                | 64           | 0.6  | 80           | 0.9  | 66           | 0.8  |  |
| Hire Purchase      | 3,268        | 2.6  | 3,452        | 3.0  | 2,682        | 2.4  |  |
| Mortgage