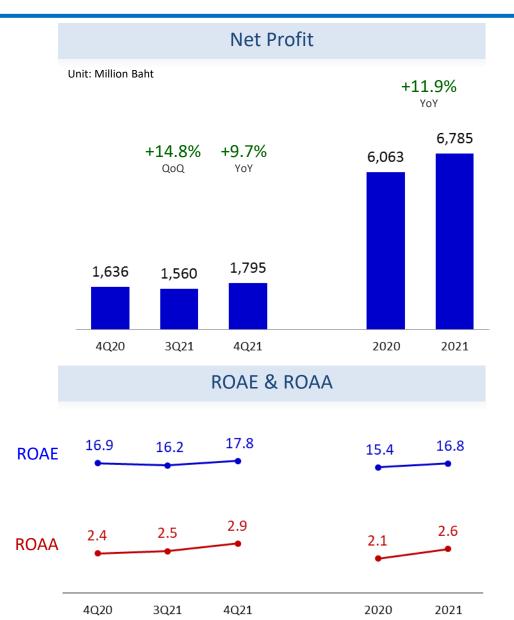

# Profitability

# **Consolidated Income Statements**

| Unit : Million Baht       | 4Q20    | 3Q21    | 4Q21    | % QoQ   | % YoY  | 2020    | 2021    | % YoY  |
|---------------------------|---------|---------|---------|---------|--------|---------|---------|--------|
| Interest Income           | 4,000   | 3,644   | 3,617   | (0.7)   | (9.6)  | 16,757  | 14,792  | (11.7) |
| Interest Expenses         | (740)   | (551)   | (510)   | (7.5)   | (31.2) | (3,659) | (2,332) | (36.3) |
| Net Interest Income       | 3,259   | 3,093   | 3,108   | 0.5     | (4.7)  | 13,098  | 12,460  | (4.9)  |
| Fee & Service Income      | 1,497   | 1,213   | 1,827   | 50.7    | 22.1   | 5,512   | 6,130   | 11.2   |
| Fee & Service Expenses    | (115)   | (85)    | (107)   | 25.0    | (7.1)  | (366)   | (515)   | 40.7   |
| Other Operating Income    | 293     | (43)    | 14      | (133.4) | (95.1) | 660     | 761     | 15.2   |
| Total Non-Interest Income | 1,675   | 1,085   | 1,735   | 59.9    | 3.6    | 5,806   | 6,376   | 9.8    |
| Total Income              | 4,934   | 4,178   | 4,842   | 15.9    | (1.9)  | 18,904  | 18,836  | (0.4)  |
| Operating Expenses        | (2,120) | (1,968) | (2,176) | 10.6    | 2.6    | (8,012) | (8,279) | 3.3    |
| РРОР                      | 2,814   | 2,209   | 2,666   | 20.7    | (5.2)  | 10,892  | 10,557  | (3.1)  |
| Credit Expenses / ECL     | (771)   | (254)   | (412)   | 61.8    | (46.6) | (3,331) | (2,064) | (38.0) |
| Pre-tax Profit            | 2,043   | 1,955   | 2,255   | 15.3    | 10.4   | 7,562   | 8,493   | 12.3   |
| Income Tax                | (406)   | (395)   | (460)   | 16.5    | 13.1   | (1,498) | (1,708) | 14.0   |
| Net Profit                | 1,636   | 1,560   | 1,795   | 15.0    | 9.7    | 6,063   | 6,785   | 11.9   |
| EPS (Baht)                | 2.04    | 1.95    | 2.24    |         |        | 7.57    | 8.47    |        |
| ROAE (%)                  | 16.9    | 16.2    | 17.8    |         |        | 15.4    | 16.8    |        |