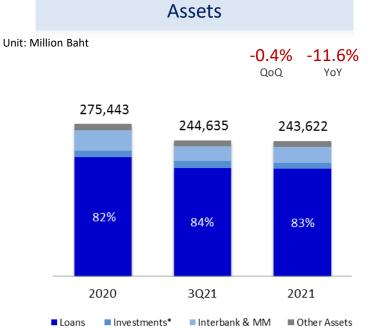

## **Assets and Liabilities**

|    |              |         | Liabilities | 5                    |                          |
|----|--------------|---------|-------------|----------------------|--------------------------|
| 5% | Unit: Millic | on Baht |             | - <b>1.4%</b><br>QoQ | -14.2%<br><sub>YoY</sub> |
|    |              | 235,981 | 205,225     | 202,                 | ,422                     |
|    |              | 89%     | 86%         | 86                   | 5%                       |
|    |              | 2020    | 3Q21        | 202                  | 21                       |

| Unit : Million Baht | 2020     | 3Q21     | 2021     | % <b>QoQ</b> | % YoY  |
|---------------------|----------|----------|----------|--------------|--------|
| Loans               | 224,812  | 204,408  | 202,950  | (0.7)        | (9.7)  |
| Allowance           | (11,826) | (11,975) | (11,740) | (2.0)        | (0.7)  |
| Investments*        | 12,126   | 13,143   | 10,124   | (23.0)       | (16.5) |
| Interbank & MM      | 38,212   | 27,077   | 30,489   | 12.6         | (20.2) |
| Other Assets        | 12,119   | 11,982   | 11,799   | (1.5)        | (2.6)  |
| Total Assets        | 275,443  | 244,635  | 243,622  | (0.4)        | (11.6) |

\*Investments since 2020 included Financial Assets measured at FV to PL

TISCO