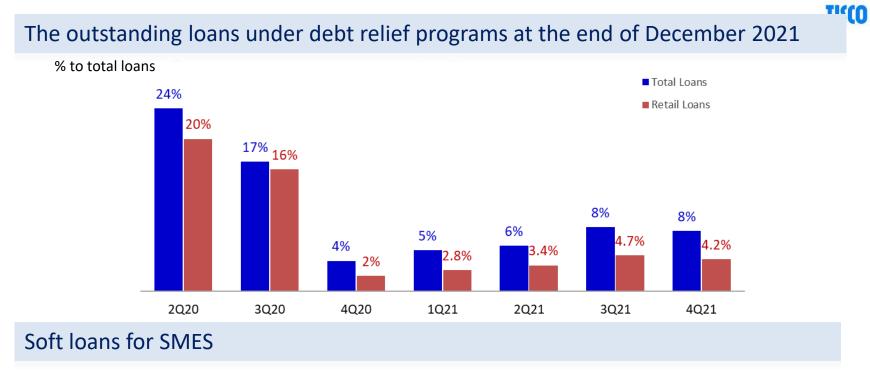

-|------|--------------|------|--|
| NPLs by Loan Types | Million Baht | %    | Million Baht | %    | Million Baht | %    |  |
| Corporate          | -            | -    | -            | -    | 19           | 0.1  |  |
| SME                | 64           | 0.6  | 80           | 0.9  | 66           | 0.8  |  |
| Hire Purchase      | 3,268        | 2.6  | 3,452        | 3.0  | 2,682        | 2.4  |  |
| Mortgage           | 986          | 7.1  | 1,047        | 8.5  | 1,015        | 8.5  |  |
| Auto Cash          | 1,295        | 3.8  | 1,513        | 4.8  | 1,173        | 3.7  |  |
| Others             | 5            | 0.2  | 2            | 0.1  | 2            | 0.1  |  |
| Total NPLs         | 5,618        | 2.50 | 6,094        | 2.98 | 4,957        | 2.44 |  |

# **Debt Relief Programs**





## **Expected Credit Loss**



# Funding





| Unit : Million Baht                  | 2020    | 3Q21    | 2021    | % QoQ | % YoY  |
|--------------------------------------|---------|---------|---------|-------|--------|
| Current                              | 3,200   | 2,221   | 2,162   | (2.7) | (32.4) |
| Savings                              | 50,320  | 47,656  | 46,932  | (1.5) | (6.7)  |
| Fixed Deposits                       | 149,953 | 118,937 | 117,448 | (1.3) | (21.7) |
| Short-Term Bill of Exchanges         | 37      | 37      | 37      | -     | -      |
| Senior Debentures                    | 6,169   | 8,285   | 8,285   | -     | 34.3   |
| Total Deposits & Borrowings          | 209,679 | 177,135 | 174,864 | (1.3) | (16.6) |
| Subordinated Debentures              | 6,620