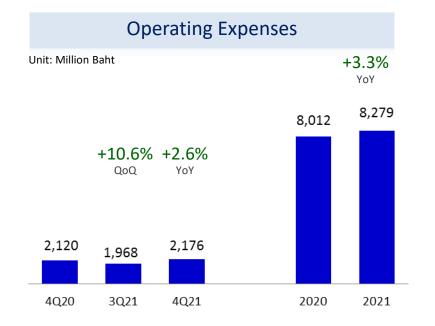

# **Operating Expenses**

| Unit : Million Baht           | 4Q20  | 3Q21  | 4Q21  | % <b>QoQ</b> | % YoY  | 2020  | 2021  | % YoY  |
|-------------------------------|-------|-------|-------|--------------|--------|-------|-------|--------|
| Employee Expenses             | 1,387 | 1,349 | 1,504 | 11.5         | 8.4    | 5,288 | 5,727 | 8.3    |
| Premises & Equipment Expenses | 316   | 331   | 338   | 2.1          | 6.8    | 1,273 | 1,339 | 5.2    |
| Taxes & Duties                | 64    | 59    | 59    | 0.3          | (7.2)  | 277   | 243   | (12.0) |
| Other Expenses                | 353   | 230   | 276   | 19.8         | (21.9) | 1,174 | 970   | (17.4) |
| Total Operating Expenses      | 2,120 | 1,968 | 2,176 | 10.6         | 2.6    | 8,012 | 8,279 | 3.3    |