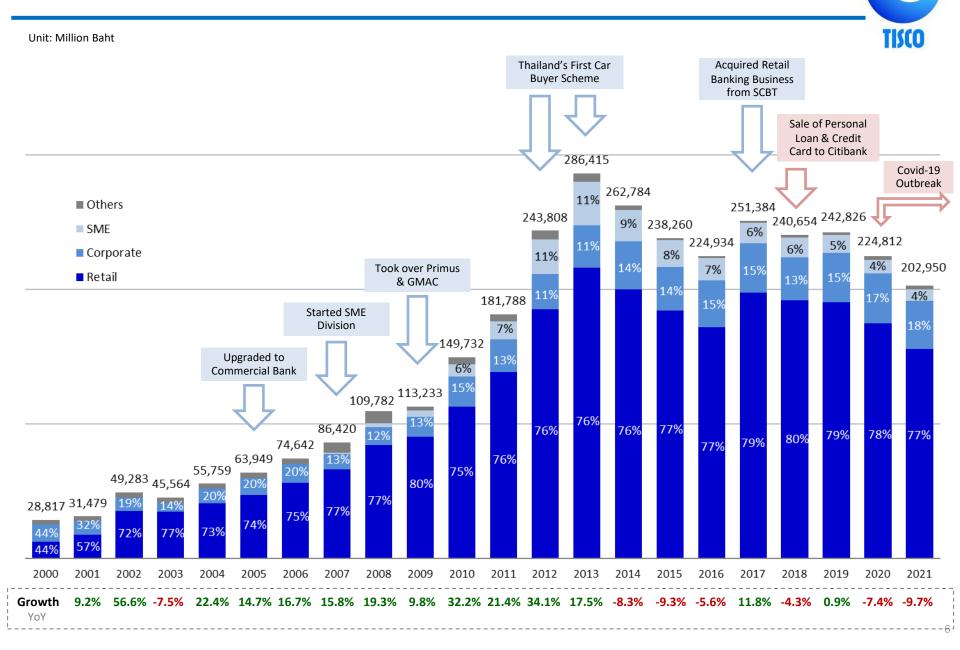

243,622 |
| Protal Loans           | 224,812 | 202,905 |
| Total Funding Deposits | 209,679 | 174,864 |
| Capital Ratio (BIS %)  | 22.8    | 25.2    |
| Market Capitalization  | 70,857  | 76,862  |

# **TISCO Group Structure**



\*Listed in The Stock Exchange of Thailand

TISCO

## **TISCO Businesses**

#### **Retail Banking**

- Auto & Motorcycle Hire Purchase
- TISCO Auto Cash
- Mortgage Loan
- SME & Inventory Financing
- Life & Non-Life Insurance

#### **Corporate Banking**

- Corporate Lending & Financial Advisory
- Investment Banking
- Corporate Insurance

#### Wealth & Asset Management

- Deposit Service
- Wealth Management
- Open Architecture : Insurance & Mutual Fund
- Securities Brokerage
- Asset Management
- Life & Non-Life Insurance









## **Consolidated Loan Portfolio**



# Profitability



7

#### **Business Profile as of 2021**





# **Share Capital Information**



\*As of 31 Dec 2021

|                                                 | IDCO        |
|-------------------------------------------------|-------------|
| Total Shares (as of 31 Dec 2021)                | 800,655,483 |
| Ordinary Shares                                 | 800,645,624 |
| Preferred Shares                                | 9,859       |
| No. of Shareholders (as of 29 Apr 2021)         | 44,837      |
| Foreign Shareholders                            | 177         |
| Local Shareholders                              | 44,660      |
| Shareholders by type (%) (as of 29 Apr 2021)    |             |
| Institutional                                   | 75.7%       |
| Individual