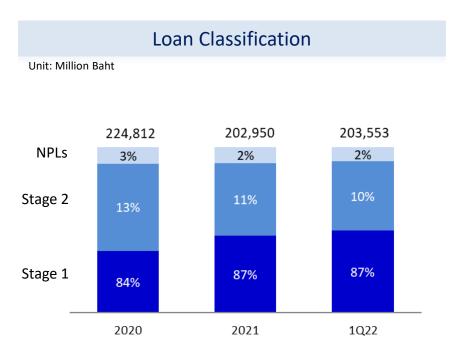

## **Assets and Liabilities**

| Unit : Million Baht | 2020     | 2021     | 1Q22     | % QoQ |
|---------------------|----------|----------|----------|-------|
| Loans               | 224,812  | 202,950  | 203,553  | 0.3   |
| Allowance           | (11,826) | (11,740) | (11,497) | (2.1) |
| Investments*        | 12,126   | 10,124   | 10,527   | 4.0   |
| Interbank & MM      | 38,212   | 30,489   | 32,511   | 6.6   |
| Other Assets        | 12,119   | 11,799   | 11,356   | (3.8) |
| Total Assets        | 275,443  | 243,622  | 246,449  | 1.2   |

## **Asset Quality**

| NDI a by Loop Types | 2020         |      | 20           | 21   | 1Q22         |      |
|---------------------|--------------|------|--------------|------|--------------|------|
| NPLs by Loan Types  | Million Baht | %    | Million Baht | %    | Million Baht | %    |
| Corporate           | -            | -    | 19           | 0.1  | -            | -    |
| SME                 | 64           | 0.6  | 66           | 0.8  | 78           | 0.9  |
| Hire Purchase       | 3,268        | 2.6  | 2,682        | 2.4  | 2,309        | 2.1  |
| Mortgage            | 986          | 7.1  | 1,015        | 8.5  | 967          | 8.4  |
| Auto Cash           | 1,295        | 3.8  | 1,173        | 3.7  | 1,030        | 3.2  |
| Others              | 5            | 0.2  | 2            | 0.1  | 2            | 0.1  |
| Total NPLs          | 5,618        | 2.50 | 4,957        | 2.44 | 4,386        | 2.15 |