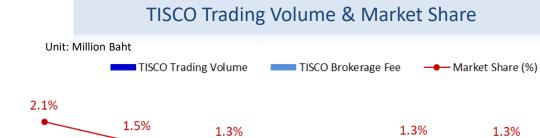

| 418   | 15.1   | (36.6)  |
| Brokerage Fee                            | 239   | 192   | 217   | 13.0   | (9.2)   |
| Investment Banking Fee                   | 87    | 24    | 25    | 4.1    | (70.9)  |
| Non-Interest Income from Core Businesses | 1,812 | 1,404 | 1,474 | 5.0    | (18.7)  |
| Gain (Loss) on Financial Instruments     | 316   | (54)  | (34)  | (37.2) | (110.7) |
| Share of Profit from Subsidiaries        | 13    | (3)   | 13    | n.a.   | 1.8     |
| Dividend Income                          | 37    | 4     | 33    | 684.4  | (11.1)  |
| AM Performance Fee                       | 5     | 490   | 1     | (99.9) | (87.0)  |
| Total Non-Interest Income                | 2,183 | 1,841 | 1,487 | (19.2) | (31.9)  |

# **Asset Management Business**





# **Brokerage Business**











## **Operating Expenses**



### **Operating Expenses**

Unit: Million Baht









| Unit : Million Baht           | 1Q21  | 4Q21  | 1Q22  | % QoQ  | % YoY |
|-------------------------------|-------|-------|-------|--------|-------|
| Employee Expenses             | 1,452 | 1,504 | 1,510 | 0.4    | 4.0   |
| Premises & Equipment Expenses | 317   | 338   | 322   | (4.6)  | 1.6   |
| Taxes & Duties                | 66    | 59    | 62    | 5.2    | (5.9) |
| Other Expenses                | 220   | 276   | 205   | (25.6) | (6.6) |
| Total Operating Expenses      | 2,055 | 2,176 | 2,099 | (3.5)  | 2.2   |

# Capital Adequacy



### Capital Base of TISCO Bank

Unit: Million Baht



### Capital Adequacy Ratio



#### **BIS Ratio**

#### Tier I Ratio

Min. Required by BOT
11.0% BIS Ratio