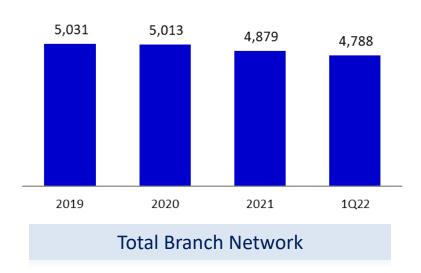

## **Employees and Branch Network**

### **Total Employees**

Somwang Loan Offices

Bank Branches