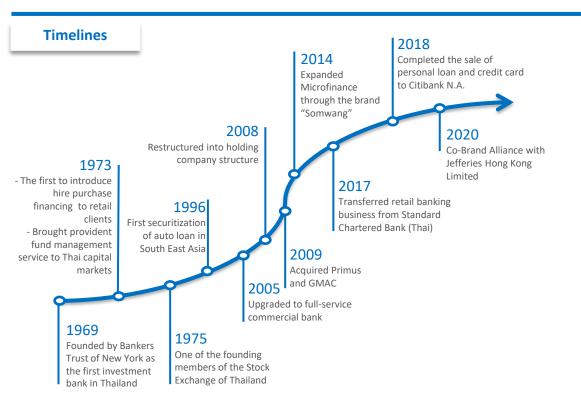

# TISCO Financial Group Public Co., Ltd.

Performance Result for 1Q2022



## **TISCO Overview**

## **Company Profile**









### **Key Metrics**

| Unit: Million Baht     | 2021    | 1Q2022  |
|------------------------|---------|---------|
| Total Assets           | 243,622 | 246,449 |
| Total Loans            | 202,905 | 203,553 |
| Total Funding Deposits | 174,864 | 177,022 |
| Capital Ratio (BIS %)  | 25.2    | 24.3    |
| Market Capitalization  | 76,862  | 80,465  |

### **Recent Recognitions**



Outstanding Company Performance from SET Awards 2021

Top 5 Best Public Company of the Year 2021

from Money & Banking Magazine

Thailand Sustainability Investment (THSI)

from SET in 2017-2021

"ESG100 Company"

For 7 consecutive years (2015-2021)

# **TISCO Group Structure**





\*Listed in The Stock Exchange of Thailand

### **TISCO** Businesses



#### **Retail Banking**

- Auto & Motorcycle Hire Purchas