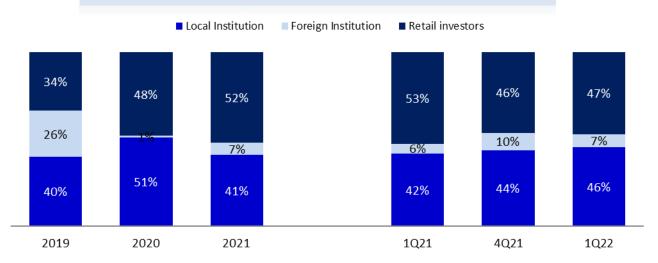

| 15.1   | (36.6)  |
| Brokerage Fee                            | 239   | 192   | 217   | 13.0   | (9.2)   |
| Investment Banking Fee                   | 87    | 24    | 25    | 4.1    | (70.9)  |
| Non-Interest Income from Core Businesses | 1,812 | 1,404 | 1,474 | 5.0    | (18.7)  |
| Gain (Loss) on Financial Instruments     | 316   | (54)  | (34)  | (37.2) | (110.7) |
| Share of Profit from Subsidiaries        | 13    | (3)   | 13    | n.a.   | 1.8     |
| Dividend Income                          | 37    | 4     | 33    | 684.4  | (11.1)  |
| AM Performance Fee                       | 5     | 490   | 1     | (99.9) | (87.0)  |
| Total Non-Interest Income                | 2,183 | 1,841 | 1,487 | (19.2) | (31.9)  |

# **Asset Management Business**





# **Brokerage Business**











## **Operating Expenses**



### **Operating Expenses**

Unit: Million Baht









| Unit : Million Baht           | 1Q21  | 4Q21  | 1Q22  | % QoQ  | % YoY |
|-------------------------------|-------|-------|-------|--------|-------|
| Employee Expenses             | 1,452 | 1,504 | 1,510 | 0.4    | 4.0   |
| Premises & Equipment Expenses | 317   | 338   | 322   | (4.6)  | 1.6   |
| Taxes & Duties                | 66    | 59    | 62    | 5.2    | (5.9) |
| Other Expenses                | 220   | 276   | 205   | (25.6) | (6.6) |
| Total Operating Expenses      | 2,055 | 2,176 | 2,099 | (3.5)  | 2.2   |

# Capital Adequacy



### Capital Base of TISCO Bank

Unit: Million Baht



### Capital Adequacy Ratio



#### **BIS Ratio**

#### Tier I Ratio

Min. Required by BOT
11.0% BIS Ratio
8.5%