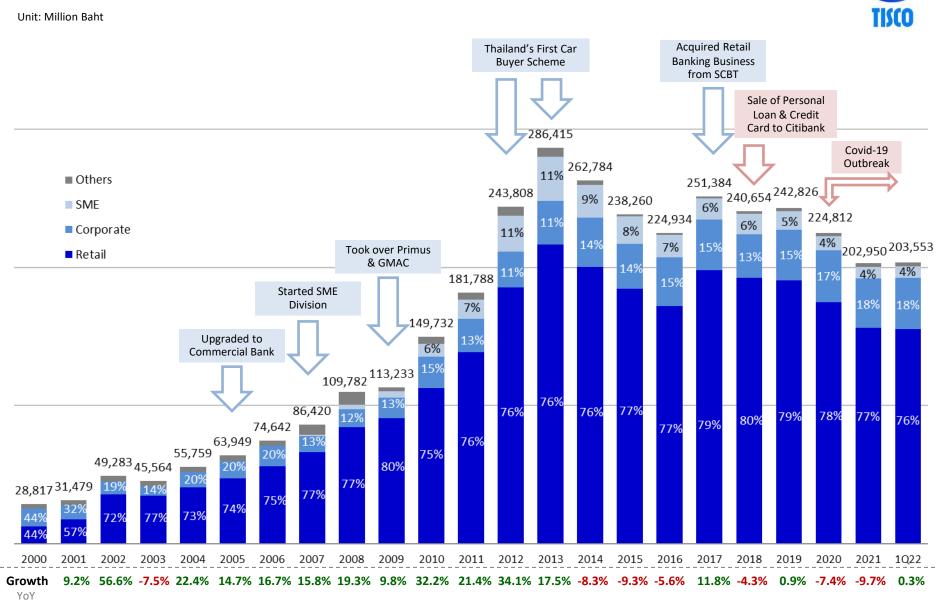

### Consolidated Loan Portfolio

## **Assets and Liabilities**

| Unit : Million Baht | 2020     | 2021     | 1Q22     | % QoQ |
|---------------------|----------|----------|----------|-------|
| Loans               | 224,812  | 202,950  | 203,553  | 0.3   |
| Allowance           | (11,826) | (11,740) | (11,497) | (2.1) |
| Investments*        | 12,126   | 10,124   | 10,527   | 4.0   |
| Interbank & MM      | 38,212   | 30,489   | 32,511   | 6.6   |
| Other Assets        | 12,119   | 11,799   | 11,356   | (3.8) |
| Total Assets        | 275,443  | 243,622  | 246,449  | 1.2   |