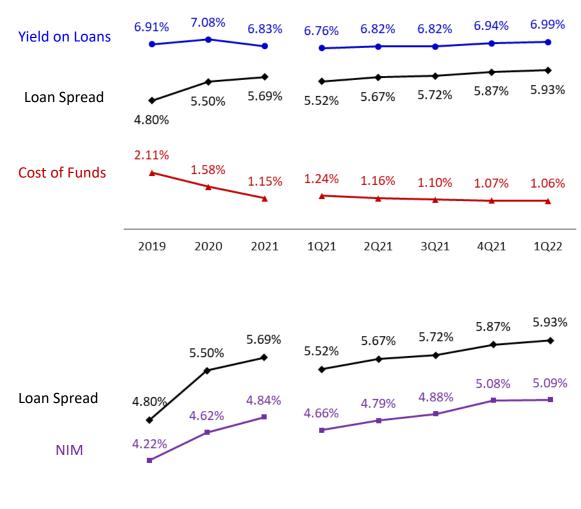

|
| Subordinated<br>Debentures | 6,620   | 6,640   | 5,640   | (15.1) |
| Other Liabilities          | 13,875  | 12,837  | 12,967  | 1.0    |
| Total Liabilities          | 235,981 | 202,422 | 203,450 | 0.5    |
| Retained Earnings          | 28,596  | 30,344  | 32,141  | 5.9    |
| Total Equities             | 39,462  | 41,200  | 42,999  | 4.4    |

### **Loan Portfolios**





### Retail Loan Portfolio Breakdown







### **TISCO Auto Cash**



#### **Auto Cash Loans**

Unit: Million Baht







### Somwang Loans vs NPLs



### **Somwang Branches**



## Industry Car Sale & Penetration Rate



### **Industry New Car Sale**





TISCO's Penetration Rate (%) Industry Car Sale ('000 units)



### Interest Income & NIM



#### Net Interest Income

Unit: Million Baht

-1.5% -1.6% QoQ YoY





2019

2020

2021

1Q21

2Q21

3Q21

4Q21

1Q22

## **Asset Quality**







| NDI a by Loop Types | 2020         |      | 20           | 21   | 1Q22         |      |
|---------------------|--------------|------|--------------|------|--------------|------|
| NPLs by Loan Types  | Million Baht | %    | Million Baht | %    | Million Baht | %    |
| Corporate           | -            | -    | 19           | 0.1  | -            | -    |
| SME                 | 64           | 0.6  | 66           | 0.8  | 78           | 0.9  |
| Hire Purchase       | 3,268        | 2.6  | 2,682        | 2.4  | 2,309        | 2.1  |
| Mortgage            | 986          | 7.1  | 1,015        | 8.5  | 967          | 8.4  |
| Auto Cash           | 1,295        | 3.8  | 1,173        | 3.7  | 1,030        | 3.2  |
|