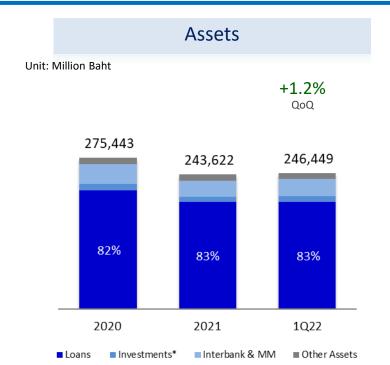

## **Assets and Liabilities**

| Unit : Million Baht | 2020     | 2021     | 1Q22     | % QoQ |
|---------------------|----------|----------|----------|-------|
| Loans               | 224,812  | 202,950  | 203,553  | 0.3   |
| Allowance           | (11,826) | (11,740) | (11,497) | (2.1) |
| Investments*        | 12,126   | 10,124   | 10,527   | 4.0   |
| Interbank & MM      | 38,212   | 30,489   | 32,511   | 6.6   |
| Other Assets        | 12,119   | 11,799   | 11,356   | (3.8) |
| Total Assets        | 275,443  | 243,622  | 246,449  | 1.2   |

<sup>\*</sup>Investments included Financial Assets measured at FV to PL