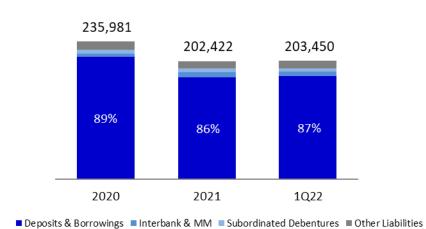

#### Liabilities

Unit: Million Baht

+0.5%

| Unit : Million Baht        | 2020    | 2021    | 1Q22    | % QoQ  |
|----------------------------|---------|---------|---------|--------|
| Deposits &                 | 209,679 | 174,864 | 177,022 | 1.2    |
| Borrowings Interbank & MM  | 5,808   | 8,081   | 7,821   | (3.2)  |
| Subordinated<br>Debentures | 6,620   | 6,640   | 5,640   | (15.1) |
| Other Liabilities          | 13,875  | 12,837  | 12,967  | 1.0    |
| Total Liabilities          | 235,981 | 202,422 | 203,450 | 0.5    |
| Retained Earnings          | 28,596  | 30,344  | 32,141  | 5.9    |
| Total Equities             | 39,462  | 41,200  | 42,999  | 4.4    |