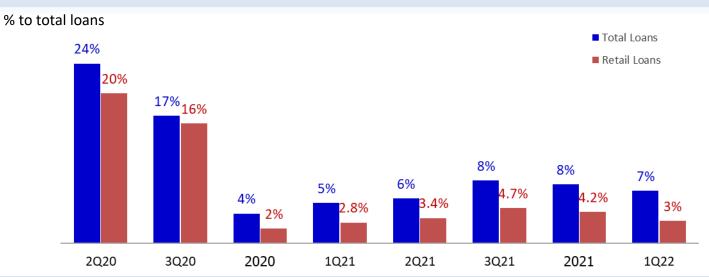

Million Baht | %    | Million Baht | %    | Million Baht | %    |
| Corporate           | -            | -    | 19           | 0.1  | -            | -    |
| SME                 | 64           | 0.6  | 66           | 0.8  | 78           | 0.9  |
| Hire Purchase       | 3,268        | 2.6  | 2,682        | 2.4  | 2,309        | 2.1  |
| Mortgage            | 986          | 7.1  | 1,015        | 8.5  | 967          | 8.4  |
| Auto Cash           | 1,295        | 3.8  | 1,173        | 3.7  | 1,030        | 3.2  |
| Others              | 5            | 0.2  | 2            | 0.1  | 2            | 0.1  |
| Total NPLs          | 5,618        | 2.50 | 4,957        | 2.44 | 4,386        | 2.15 |

## Debt Relief Programs



### Outstanding Loans under Debt Relief Programs at the end of March 2022



### **Outstanding Soft Loans for SMES**



## **Expected Credit Loss**





# **Funding**



### **Total Funding**



| Unit : Million Baht                  | 2020    | 2021    | 1Q22    | % QoQ  |
|--------------------------------------|---------|---------|---------|--------|
| Current                              | 3,200   | 2,162   | 2,207   | 2.1    |
| Savings                              | 50,320  | 46,932  | 46,009  | (2.0)  |
| Fixed Deposits                       | 149,953 | 117,448 | 123,219 | 4.9    |
| Short-Term Bill of Exchanges         | 37      | 37      | 37      | -      |
| Senior Debentures                    | 6,169   | 8,285   | 5,550   | (33.0) |
| Total Deposits & Borrowings          | 209,679 | 174,864 | 177,022 | 1.2    |
| Subordinated Debentures              |