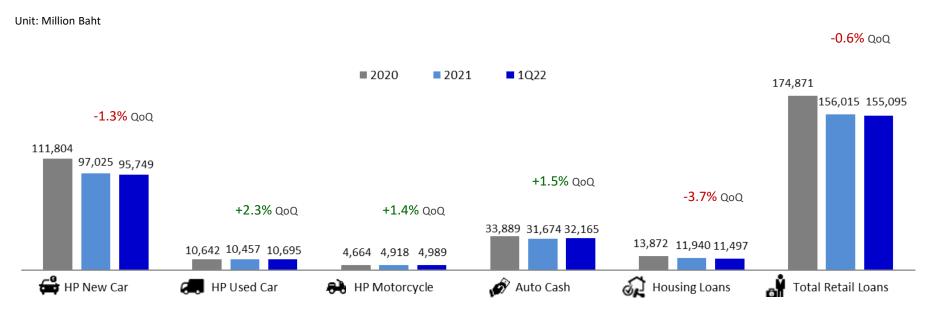

nts included Financial Assets measured at FV to PL

#### Liabilities

Unit: Million Baht

+0.5%



| Unit : Million Baht        | 2020    | 2021    | 1Q22    | % QoQ  |
|----------------------------|---------|---------|---------|--------|
| Deposits &                 | 209,679 | 174,864 | 177,022 | 1.2    |
| Borrowings Interbank & MM  | 5,808   | 8,081   | 7,821   | (3.2)  |
| Subordinated<br>Debentures | 6,620   | 6,640   | 5,640   | (15.1) |
| Other Liabilities          | 13,875  | 12,837  | 12,967  | 1.0    |
| Total Liabilities          | 235,981 | 202,422 | 203,450 | 0.5    |
| Retained Earnings          | 28,596  | 30,344  | 32,141  | 5.9    |
| Total Equities             | 39,462  | 41,200  | 42,999  | 4.4    |

### **Loan Portfolios**





### Retail Loan Portfolio Breakdown







### **TISCO Auto Cash**



#### **Auto Cash Loans**

Unit: Million Baht







### Somwang Loans vs NPLs



### **Somwang Branches**



## Industry Car Sale & Penetration Rate



### **Industry New Car Sale**





TISCO's Penetration Rate (%) Industry Car Sale ('000 units)



### Interest Income & NIM



#### Net Interest Income

Unit: Million Baht

-1.5% -1.6% QoQ YoY





2019

2020

2021

1Q21

2Q21

3Q21

4Q21

1Q22

## **Asset Quality**







| NDI a by Loop Types | 2020         |      | 20           | 21   | 1Q22         |      |
|---------------------|--------------|------|--------------|------|--------------|------|
| NPLs by Loan Types  | Million Baht | %    | Million Baht | %    | Million Baht | %    |
| Corporate           | -            | -    | 19           | 0.1  | -