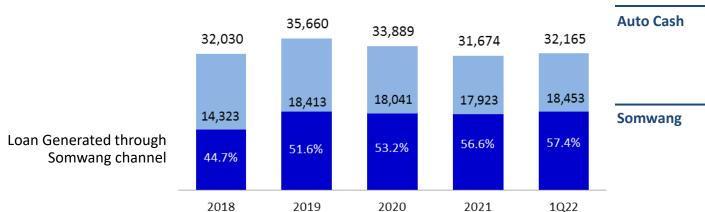

### **TISCO Auto Cash**

#### **Auto Cash Loans**

Unit: Million Baht

### Somwang Loans vs NPLs