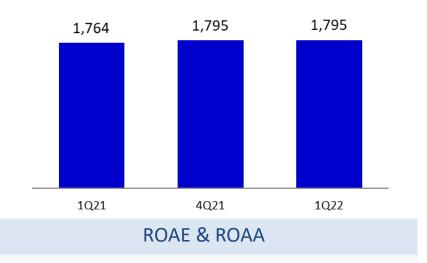

# **Profitability**

Unit: Million Baht

ROAE

**ROAA** 

## **Consolidated Income Statements**

| Unit : Million Baht       | 1Q21    | 4Q21    | 1Q22    | % QoQ  | % YoY  |
|---------------------------|---------|---------|---------|--------|--------|
| Interest Income           | 3,776   | 3,617   | 3,556   | (1.7)  | (5.8)  |
| Interest Expenses         | (666)   | (510)   | (495)   | (2.9)  | (25.7) |
| Net Interest Income       | 3,110   | 3,108   | 3,061   | (1.5)  | (1.6)  |
| Fee & Service Income      | 1,735   | 1,827   | 1,407   | (23.0) | (18.9) |
| Fee & Service Expenses    | (192)   | (107)   | (129)   | 21.1   | (32.7) |
| Other Operating Income    | 448     | 14      | 80      | 462.1  | (82.2) |
| Total Non-Interest Income | 1,991   | 1,735   | 1,358   | (21.7) | (31.8) |
| Total Income              | 5,101   | 4,842   | 4,419   | (8.7)  | (13.4) |
| Operating Expenses        | (2,055) | (2,176) | (2,099) | (3.5)  | 2.2    |
| PPOP                      | 3,047   | 2,666   | 2,320   | (13.0) | (23.8) |
| Credit Expenses / ECL     | (843)   | (412)   | (85)    | (79.3) | (89.9) |
| Pre-tax Profit            | 2,204   | 2,255   | 2,235   | (0.9)  | 1.4    |
| Income Tax                | (440)   | (460)   | (439)   | (4.5)  | (0.2)  |
| Net Profit                | 1,764   | 1,795   | 1,795   | 0.1    | 1.8    |
| EPS (Baht)                | 2.20    | 2.24    | 2.24    |        |        |
| ROAE (%)                  | 17.5    | 17.8    | 17.1    |        |        |