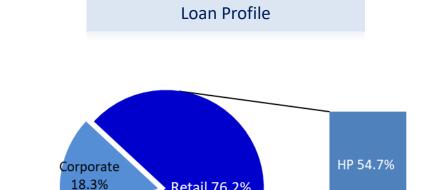

### Consolidated Loan Portfolio

## Business Profile as of 3M2022

Auto Cash

15.8%

Housing 5.6%

**Retail 76.2%** 

SME 4.2%

Others 1.3%