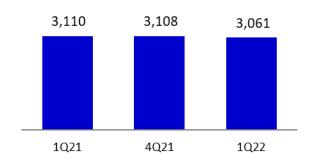

## **Consolidated Income Statements**

| Unit : Million Baht       | 1Q21    | 4Q21    | 1Q22    | % QoQ  | % YoY  |
|---------------------------|---------|---------|---------|--------|--------|
| Interest Income           | 3,776   | 3,617   | 3,556   | (1.7)  | (5.8)  |
| Interest Expenses         | (666)   | (510)   | (495)   | (2.9)  | (25.7) |
| Net Interest Income       | 3,110   | 3,108   | 3,061   | (1.5)  | (1.6)  |
| Fee & Service Income      | 1,735   | 1,827   | 1,407   | (23.0) | (18.9) |
| Fee & Service Expenses    | (192)   | (107)   | (129)   | 21.1   | (32.7) |
| Other Operating Income    | 448     | 14      | 80      | 462.1  | (82.2) |
| Total Non-Interest Income | 1,991   | 1,735   | 1,358   | (21.7) | (31.8) |
| Total Income              | 5,101   | 4,842   | 4,419   | (8.7)  | (13.4) |
| Operating Expenses        | (2,055) | (2,176) | (2,099) | (3.5)  | 2.2    |
| PPOP                      | 3,047   | 2,666   | 2,320   | (13.0) | (23.8) |
| Credit Expenses / ECL     | (843)   | (412)   | (85)    | (79.3) | (89.9) |
| Pre-tax Profit            | 2,204   | 2,255   | 2,235   | (0.9)  | 1.4    |
| Income Tax                | (440)   | (460)   | (439)   | (4.5)  | (0.2)  |
| Net Profit                | 1,764   | 1,795   | 1,795   | 0.1    | 1.8    |
| EPS (Baht)                | 2.20    | 2.24    | 2.24    |        |        |
| ROAE (%)                  | 17.5    | 17.8    | 17.1    |        |        |

#### Net Interest Income

Unit: Million Baht

-1.5% -1.6% QoQ YoY

2019

2020

2021

1Q21

2Q21