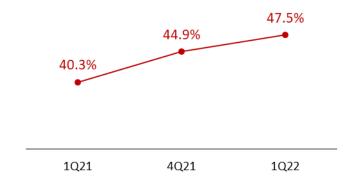

## **Operating Expenses**

### **Operating Expenses**

Unit: Million Baht

| Unit : Million Baht           | 1Q21  | 4Q21  | 1Q22  | % QoQ  | % YoY |
|-------------------------------|-------|-------|-------|--------|-------|
| Employee Expenses             | 1,452 | 1,504 | 1,510 | 0.4    | 4.0   |
| Premises & Equipment Expenses | 317   | 338   | 322   | (4.6)  | 1.6   |
| Taxes & Duties                | 66    | 59    | 62    | 5.2    | (5.9) |
| Other Expenses                | 220   | 276   | 205   | (25.6) | (6.6) |
| Total Operating Expenses      | 2,055 | 2,176 | 2,099 | (3.5)  | 2.2   |