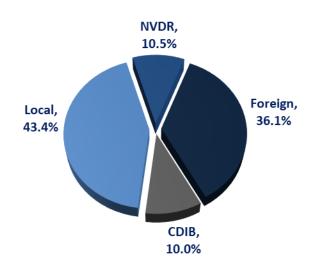

# **Share Capital Information**

\*As of 31 Mar 2022

|                                                 | IDCO        |
|-------------------------------------------------|-------------|
| Total Shares (as of 31 Mar 2022)                | 800,655,483 |
| Ordinary Shares                                 | 800,645,624 |
| Preferred Shares                                | 9,859       |
| No. of Shareholders (as of 14 Mar 2022)         | 48,283      |
| Foreign Shareholders                            | 175         |
| Local Shareholders                              | 48,108      |
| Shareholders by type (%) (as of 14 Mar 2022)    |             |
| Institutional                                   | 67.0%       |
| Individual                                      | 33.0%       |
| Foreign limit (%)                               | 49.0%       |
| Free float (%) (as of 10 Mar 2021)              | 75.18%      |
| Top Ten Shareholders (as of 14 Mar 2022)        |             |
| 1. THAI NVDR CO., LTD.                          | 10.24%      |
| 2. CDIB & PARTNERS INVESTMENT HOLDINGS PTE LTD  | 10.00%      |
| 3. SOUTH EAST ASIA UK (TYPE C) NOMINEES LIMITED | 5.93%       |
| 4. TOKYO CENTURY CORPORATION                    | 4.93%       |
| 5. STATE STREET BANK AND TRUST COMPANY          | 4.66%       |
| 6. STATE STREET EUROPE LIMITED                  | 3.55%       |
| 7. SOUTH EAST ASIA UK (TYPE A) NOMINEES LIMITED | 2.15%       |
| 8. SOCIAL SECURITY FUND                         | 1.73%       |
| 9. THE BANK OF NEW YORK MELLON                  | 1.37%       |
| 10. MRS. DUANGJAI WILAISATHIEN                  | 1.28%       |