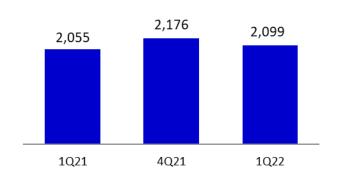

## **Operating Expenses**

### **Operating Expenses**

Unit: Million Baht

| Unit : Million Baht           | 1Q21  | 4Q21  | 1Q22  | % QoQ  | % YoY |
|-------------------------------|-------|-------|-------|--------|-------|
| Employee Expenses             | 1,452 | 1,504 | 1,510 | 0.4    | 4.0   |
| Premises & Equipment Expenses | 317   | 338   | 322   | (4.6)  | 1.6   |
| Taxes & Duties                | 66    | 59    | 62    | 5.2    | (5.9) |
| Other Expenses                | 220   | 276   | 205   | (25.6) | (6.6) |
| Total Operating Expenses      | 2,055 | 2,176 | 2,099 | (3.5)  | 2.2   |