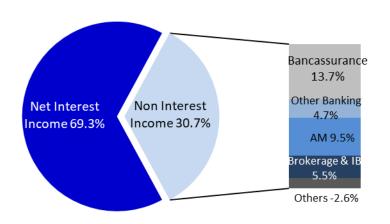

### Non-Interest Income

#### Non-Interest Income from Core Businesses

### Non-Interest Income from Core Businesses Breakdown

| Unit : Million Baht                      | 1Q21  | 4Q21  | 1Q22  | % QoQ  | % YoY   |
|------------------------------------------|-------|-------|-------|--------|---------|
| Banking Fee                              | 827   | 824   | 814   | (1.3)  | (1.6)   |
| Bancassurance Fee                        | 539   | 615   | 604   | (1.8)  | 12.1    |
| Other Banking Fee                        | 288   | 209   | 210   | 0.2    | (27.2)  |
| Asset Management Basic Fee               | 660   | 363   | 418   | 15.1   | (36.6)  |
| Brokerage Fee                            | 239   | 192   | 217   | 13.0   | (9.2)   |
| Investment Banking Fee                   | 87    | 24    | 25    | 4.1    | (70.9)  |
| Non-Interest Income from Core Businesses | 1,812 | 1,404 | 1,474 | 5.0    | (18.7)  |
| Gain (Loss) on Financial Instruments     | 316   | (54)  | (34)  | (37.2) | (110.7) |
| Share of Profit from Subsidiaries        | 13    | (3)   | 13    | n.a.   | 1.8     |
| Dividend Income                          | 37    | 4     | 33    | 684.4  | (11.1)  |
| AM Performance Fee                       | 5     | 490   | 1     | (99.9) | (87.0)  |
| Total Non-Interest Income                | 2,183 | 1,841 | 1,487 | (19.2) | (31.9)  |