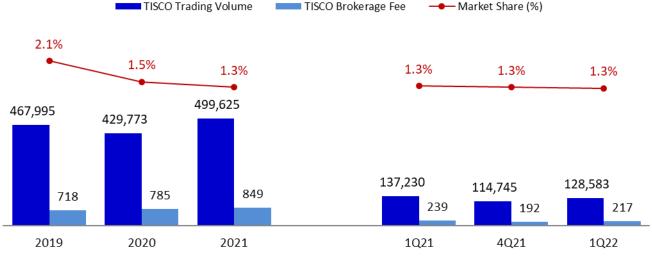

418   | 15.1   | (36.6)  |
| Brokerage Fee                            | 239   | 192   | 217   | 13.0   | (9.2)   |
| Investment Banking Fee                   | 87    | 24    | 25    | 4.1    | (70.9)  |
| Non-Interest Income from Core Businesses | 1,812 | 1,404 | 1,474 | 5.0    | (18.7)  |
| Gain (Loss) on Financial Instruments     | 316   | (54)  | (34)  | (37.2) | (110.7) |
| Share of Profit from Subsidiaries        | 13    | (3)   | 13    | n.a.   | 1.8     |
| Dividend Income                          | 37    | 4     | 33    | 684.4  | (11.1)  |
| AM Performance Fee                       | 5     | 490   | 1     | (99.9) | (87.0)  |
| Total Non-Interest Income                | 2,183 | 1,841 | 1,487 | (19.2) | (31.9)  |

# **Asset Management Business**





# **Brokerage Business**











## **Operating Expenses**



### **Operating Expenses**

Unit: Million Baht









| Unit : Million Baht           | 1Q21  | 4Q21  | 1Q22  | % QoQ  | % YoY |
|-------------------------------|-------|-------|-------|--------|-------|
| Employee Expenses             | 1,452 | 1,504 | 1,510 | 0.4    | 4.0   |
| Premises & Equipment Expenses | 317   | 338   | 322   | (4.6)  | 1.6   |
| Taxes & Duties                | 66    | 59    | 62    | 5.2    | (5.9) |
| Other Expenses                | 220   | 276   | 205   | (25.6) | (6.6) |
| Total Operating Expenses      | 2,055 | 2,176 | 2,099 | (3.5)  | 2.2   |

# Capital Adequacy



### Capital Base of TISCO Bank

Unit: Million Baht



### Capital Adequacy Ratio



#### **BIS Ratio**

#### Tier I Ratio

Min. Required by BOT
11.0% BIS Ratio
8