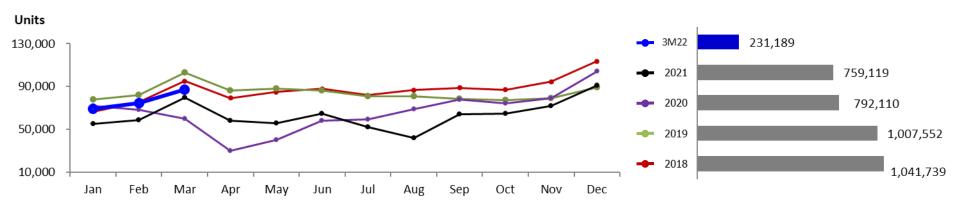

## Industry Car Sale & Penetration Rate

### **Industry New Car Sale**

TISCO's Penetration Rate (%) Industry Car Sale ('000 units)