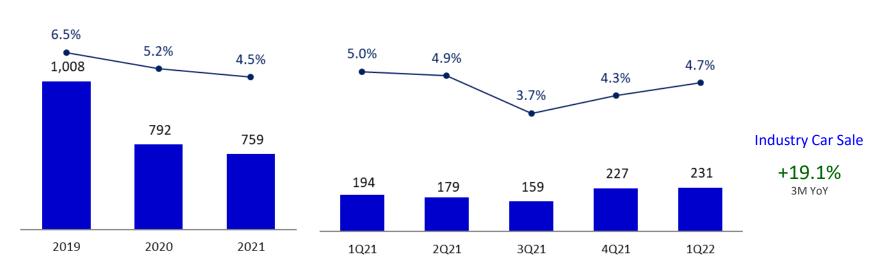

## Industry Car Sale & Penetration Rate

### **Industry New Car Sale**

TISCO's Penetration Rate (%) Industry Car Sale ('000 units)