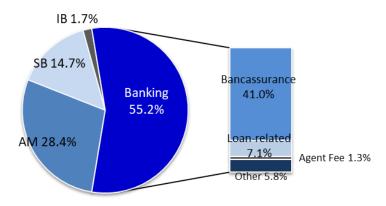

----|---------|--------|
| Current                              | 3,200   | 2,162   | 2,207   | 2.1    |
| Savings                              | 50,320  | 46,932  | 46,009  | (2.0)  |
| Fixed Deposits                       | 149,953 | 117,448 | 123,219 | 4.9    |
| Short-Term Bill of Exchanges         | 37      | 37      | 37      | -      |
| Senior Debentures                    | 6,169   | 8,285   | 5,550   | (33.0) |
| Total Deposits & Borrowings          | 209,679 | 174,864 | 177,022 | 1.2    |
| Subordinated Debentures              | 6,620   | 6,640   | 5,640   |        |
| % LDR to Total Deposits & Borrowings | 107.2   | 116.1   | 115.0   |        |

### Non-Interest Income



#### Non-Interest Income from Core Businesses



### Non-Interest Income from Core Businesses Breakdown





| Unit : Million Baht                      | 1Q21  | 4Q21  | 1Q22  | % QoQ  | % YoY   |
|------------------------------------------|-------|-------|-------|--------|---------|
| Banking Fee                              | 827   | 824   | 814   | (1.3)  | (1.6)   |
| Bancassurance Fee                        | 539   | 615   | 604   | (1.8)  | 12.1    |
| Other Banking Fee                        | 288   | 209   | 210   | 0.2    | (27.2)  |
| Asset Management Basic Fee               | 660   | 363   | 418   | 15.1   | (36.6)  |
| Brokerage Fee                            | 239   | 192   | 217   | 13.0   | (9.2)   |
| Investment Banking Fee                   | 87    | 24    | 25    | 4.1    | (70.9)  |
| Non-Interest Income from Core Businesses | 1,812 | 1,404 | 1,474 | 5.0    | (18.7)  |
| Gain