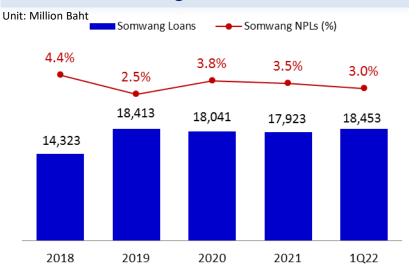

Million Baht        | 2020    | 2021    | 1Q22    | % QoQ  |
|----------------------------|---------|---------|---------|--------|
| Deposits &                 | 209,679 | 174,864 | 177,022 | 1.2    |
| Borrowings Interbank & MM  | 5,808   | 8,081   | 7,821   | (3.2)  |
| Subordinated<br>Debentures | 6,620   | 6,640   | 5,640   | (15.1) |
| Other Liabilities          | 13,875  | 12,837  | 12,967  | 1.0    |
| Total Liabilities          | 235,981 | 202,422 | 203,450 | 0.5    |
| Retained Earnings          | 28,596  | 30,344  | 32,141  | 5.9    |
| Total Equities             | 39,462  | 41,200  | 42,999  | 4.4    |

### **Loan Portfolios**





### Retail Loan Portfolio Breakdown







### **TISCO Auto Cash**



#### **Auto Cash Loans**

Unit: Million Baht







### Somwang Loans vs NPLs



### **Somwang Branches**



## Industry Car Sale & Penetration Rate



### **Industry New Car Sale**





TISCO's Penetration Rate (%) Industry Car Sale ('000 units)



### Interest Income & NIM



#### Net Interest Income

Unit: Million Baht

-1.5% -1.6% QoQ YoY





2019

2020

2021

1Q21

2Q21

3Q21

4Q21

1Q22

## **Asset Quality**







| NDI a by Loop Types | 2020         |      | 20           | 21   | 1Q22         |      |
|---------------------|--------------|------|--------------|------|--------------|------|
| NPLs by Loan Types  | Million Baht | %    | Million Baht | %    | Million Baht | %    |
| Corporate           | -            | -    | 19           | 0.1  | -            | -    |
| SME                 | 64           | 0.6  | 66           | 0.8  | 78           | 0.9  |
| H