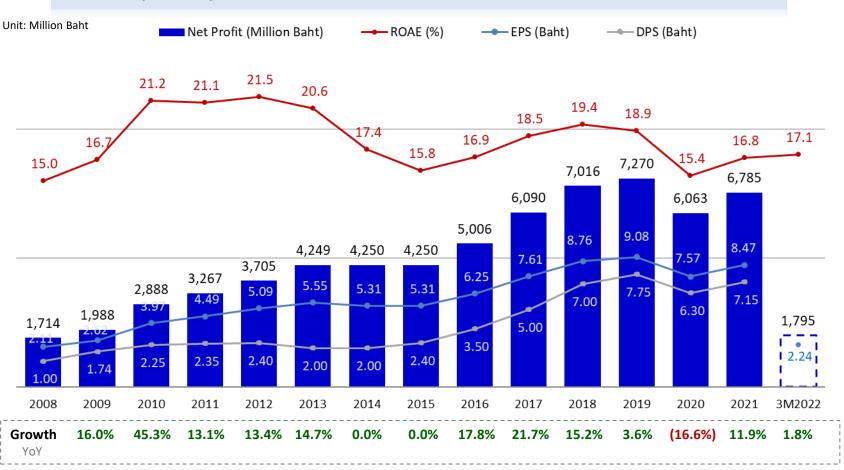

# **Profitability**

Unit: Million Baht

ROAE

**ROAA** 

## **Consolidated Income Statements**

| Unit : Million Baht       | 1Q21    | 4Q21    | 1Q22    | % QoQ  | % YoY  |
|---------------------------|---------|---------|---------|--------|--------|
| Interest Income           | 3,776   | 3,617   | 3,556   | (1.7)  | (5.8)  |
| Interest Expenses         | (666)   | (510)   | (495)   | (2.9)  | (25.7) |
| Net Interest Income       | 3,110   | 3,108   | 3,061   | (1.5)  | (1.6)  |
| Fee & Service Income      | 1,735   | 1,827   | 1,407   | (23.0) | (18.9) |
| Fee & Service Expenses    | (192)   | (107)   | (129)   | 21.1   | (32.7) |
| Other Operating Income    | 448     | 14      | 80      | 462.1  | (82.2) |
| Total Non-Interest Income | 1,991   | 1,735   | 1,358   | (21.7) | (31.8) |
| Total Income              | 5,101   | 4,842   | 4,419   | (8.7)  | (13.4) |
| Operating Expenses        | (2,055) | (2,176) | (2,099) | (3.5)  | 2.2    |
| PPOP                      | 3,047   | 2,666   | 2,320   | (13.0) | (23.8) |
| Credit Expenses / ECL     | (843)   | (412)   | (85)    | (79.3) | (89.9) |
| Pre-tax Profit            | 2,204   | 2,255   | 2,235   | (0.9)  | 1.4    |
| Income Tax                | (440)   | (460)   | (439)   | (4.5)  | (0.2)  |
| Net Profit                | 1,764   | 1,795   | 1,795   | 0.1    | 1.8    |
| EPS (Baht)                | 2.20    | 2.24    | 2.24    |        |        |
| ROAE (%)                  | 17.5    | 17.8    | 17.1    |        |        |