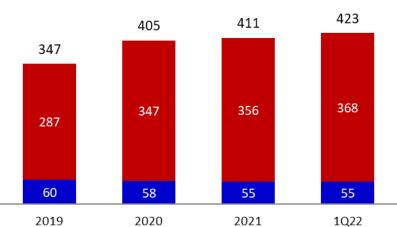

## **Employees and Branch Network**

### **Total Employees**

Somwang Loan Offices

Bank Branches