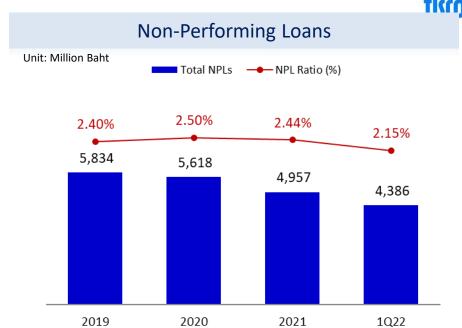

## **Asset Quality**

| NDI a by Loop Types | 2020         |      | 20           | 21   | 1Q22         |      |
|---------------------|--------------|------|--------------|------|--------------|------|
| NPLs by Loan Types  | Million Baht | %    | Million Baht | %    | Million Baht | %    |
| Corporate           | -            | -    | 19           | 0.1  | -            | -    |
| SME                 | 64           | 0.6  | 66           | 0.8  | 78           | 0.9  |
| Hire Purchase       | 3,268        | 2.6  | 2,682        | 2.4  | 2,309        | 2.1  |
| Mortgage            | 986          | 7.1  | 1,015        | 8.5  | 967          | 8.4  |
| Auto Cash           | 1,295        | 3.8  | 1,173        | 3.7  | 1,030        | 3.2  |
| Others              | 5            | 0.2  | 2            | 0.1  | 2            | 0.1  |
| Total NPLs          | 5,618        | 2.50 | 4,957        | 2.44 | 4,386        | 2.15 |