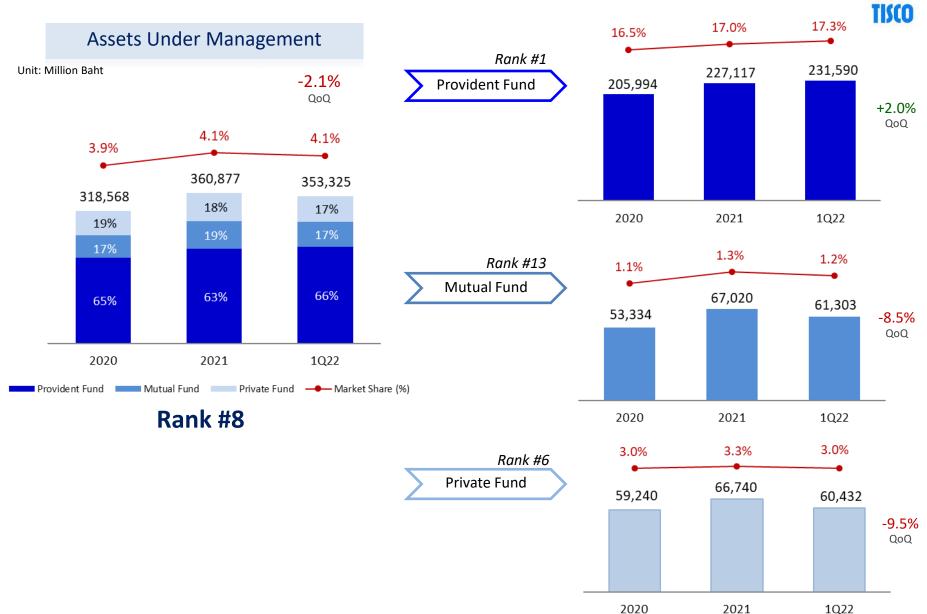

| 660   | 363   | 418   | 15.1   | (36.6)  |
| Brokerage Fee                            | 239   | 192   | 217   | 13.0   | (9.2)   |
| Investment Banking Fee                   | 87    | 24    | 25    | 4.1    | (70.9)  |
| Non-Interest Income from Core Businesses | 1,812 | 1,404 | 1,474 | 5.0    | (18.7)  |
| Gain (Loss) on Financial Instruments     | 316   | (54)  | (34)  | (37.2) | (110.7) |
| Share of Profit from Subsidiaries        | 13    | (3)   | 13    | n.a.   | 1.8     |
| Dividend Income                          | 37    | 4     | 33    | 684.4  | (11.1)  |
| AM Performance Fee                       | 5     | 490   | 1     | (99.9) | (87.0)  |
| Total Non-Interest Income                | 2,183 | 1,841 | 1,487 | (19.2) | (31.9)  |

# **Asset Management Business**





# **Brokerage Business**











## **Operating Expenses**



### **Operating Expenses**

Unit: Million Baht









| Unit : Million Baht           | 1Q21  | 4Q21  | 1Q22  | % QoQ  | % YoY |
|-------------------------------|-------|-------|-------|--------|-------|
| Employee Expenses             | 1,452 | 1,504 | 1,510 | 0.4    | 4.0   |
| Premises & Equipment Expenses | 317   | 338   | 322   | (4.6)  | 1.6   |
| Taxes & Duties                | 66    | 59    | 62    | 5.2    | (5.9) |
| Other Expenses                | 220   | 276   | 205   | (25.6) | (6.6) |
| Total Operating Expenses      | 2,055 | 2,176 | 2,099 | (3.5)  | 2.2   |

# Capital Adequacy



### Capital Base of TISCO Bank

Unit: Million Baht



### Capital Adequacy Ratio



#### **BIS Ratio**

#### Tier I Ratio

Min. R