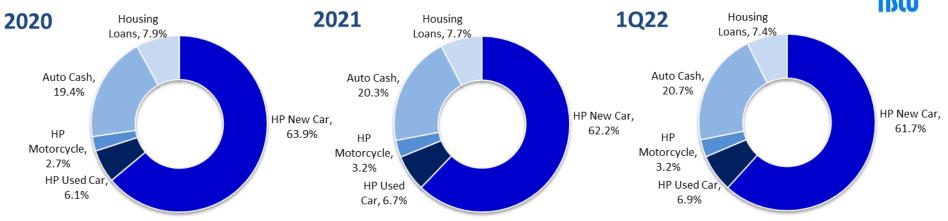

ments included Financial Assets measured at FV to PL

#### Liabilities

Unit: Million Baht

+0.5%



| Unit : Million Baht        | 2020    | 2021    | 1Q22    | % QoQ  |
|----------------------------|---------|---------|---------|--------|
| Deposits &                 | 209,679 | 174,864 | 177,022 | 1.2    |
| Borrowings Interbank & MM  | 5,808   | 8,081   | 7,821   | (3.2)  |
| Subordinated<br>Debentures | 6,620   | 6,640   | 5,640   | (15.1) |
| Other Liabilities          | 13,875  | 12,837  | 12,967  | 1.0    |
| Total Liabilities          | 235,981 | 202,422 | 203,450 | 0.5    |
| Retained Earnings          | 28,596  | 30,344  | 32,141  | 5.9    |
| Total Equities             | 39,462  | 41,200  | 42,999  | 4.4    |

### **Loan Portfolios**





### Retail Loan Portfolio Breakdown







### **TISCO Auto Cash**



#### **Auto Cash Loans**

Unit: Million Baht







### Somwang Loans vs NPLs



### **Somwang Branches**



## Industry Car Sale & Penetration Rate



### **Industry New Car Sale**





TISCO's Penetration Rate (%) Industry Car Sale ('000 units)



### Interest Income & NIM



#### Net Interest Income

Unit: Million Baht

-1.5% -1.6% QoQ YoY





2019

2020

2021

1Q21

2Q21

3Q21

4Q21

1Q22

## **Asset Quality**







| NDI a by Loop Types | 2020         |      | 20           | 21   | 1Q22         |      |
|---------------------|--------------|------|--------------|------|--------------|------|
| NPLs by Loan Types  | Million Baht | %    | Million Baht | %    | Million Baht | %    |
| Corporate           | -            | -    | 19           | 0.1  | -