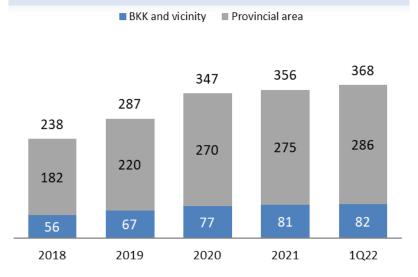

| 2021    | 1Q22    | % QoQ  |
|----------------------------|---------|---------|---------|--------|
| Deposits &                 | 209,679 | 174,864 | 177,022 | 1.2    |
| Borrowings Interbank & MM  | 5,808   | 8,081   | 7,821   | (3.2)  |
| Subordinated<br>Debentures | 6,620   | 6,640   | 5,640   | (15.1) |
| Other Liabilities          | 13,875  | 12,837  | 12,967  | 1.0    |
| Total Liabilities          | 235,981 | 202,422 | 203,450 | 0.5    |
| Retained Earnings          | 28,596  | 30,344  | 32,141  | 5.9    |
| Total Equities             | 39,462  | 41,200  | 42,999  | 4.4    |

### **Loan Portfolios**





### Retail Loan Portfolio Breakdown







### **TISCO Auto Cash**



#### **Auto Cash Loans**

Unit: Million Baht







### Somwang Loans vs NPLs



### **Somwang Branches**



## Industry Car Sale & Penetration Rate



### **Industry New Car Sale**





TISCO's Penetration Rate (%) Industry Car Sale ('000 units)



### Interest Income & NIM



#### Net Interest Income

Unit: Million Baht

-1.5% -1.6% QoQ YoY





2019

2020

2021

1Q21

2Q21

3Q21

4Q21

1Q22

## **Asset Quality**







| NDI a by Loop Types | 2020         |      | 20           | 21   | 1Q22         |      |
|---------------------|--------------|------|--------------|------|--------------|------|
| NPLs by Loan Types  | Million Baht | %    | Million Baht | %    | Million Baht | %    |
| Corporate           | -            | -    | 19           | 0.1  | -            | -    |
| SME                 | 64           | 0.6  | 66           | 0.8  | 78           | 0.9  |
| Hire Purchase       | 3,268