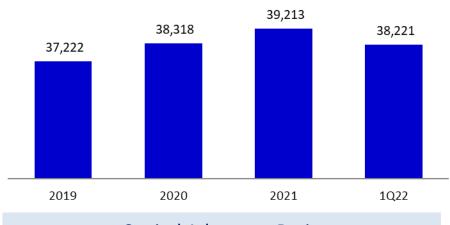

### Interest Income & NIM

#### Net Interest Income

Unit: Million Baht

-1.5% -1.6% QoQ YoY

2019

2020

2021

1Q21

2Q21