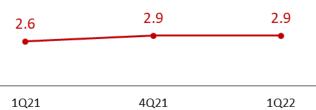

# **Profitability**

Unit: Million Baht

ROAE

**ROAA** 

## **Consolidated Income Statements**

| Unit : Million Baht       | 1Q21    | 4Q21    | 1Q22    | % QoQ  | % YoY  |
|---------------------------|---------|---------|---------|--------|--------|
| Interest Income           | 3,776   | 3,617   | 3,556   | (1.7)  | (5.8)  |
| Interest Expenses         | (666)   | (510)   | (495)   | (2.9)  | (25.7) |
| Net Interest Income       | 3,110   | 3,108   | 3,061   | (1.5)  | (1.6)  |
| Fee & Service Income      | 1,735   | 1,827   | 1,407   | (23.0) | (18.9) |
| Fee & Service Expenses    | (192)   | (107)   | (129)   | 21.1   | (32.7) |
| Other Operating Income    | 448     | 14      | 80      | 462.1  | (82.2) |
| Total Non-Interest Income | 1,991   | 1,735   | 1,358   | (21.7) | (31.8) |
| Total Income              | 5,101   | 4,842   | 4,419   | (8.7)  | (13.4) |
| Operating Expenses        | (2,055) | (2,176) | (2,099) | (3.5)  | 2.2    |
| PPOP                      | 3,047   | 2,666   | 2,320   | (13.0) | (23.8) |
| Credit Expenses / ECL     | (843)   | (412)   | (85)    | (79.3) | (89.9) |
| Pre-tax Profit            | 2,204   | 2,255   | 2,235   | (0.9)  | 1.4    |
| Income Tax                | (440)   | (460)   | (439)   | (4.5)  | (0.2)  |
| Net Profit                | 1,764   | 1,795   | 1,795   | 0.1    | 1.8    |
| EPS (Baht)                | 2.20    | 2.24    | 2.24    |        |        |
| ROAE (%)                  | 17.5    | 17.8    | 17.1    |        |        |