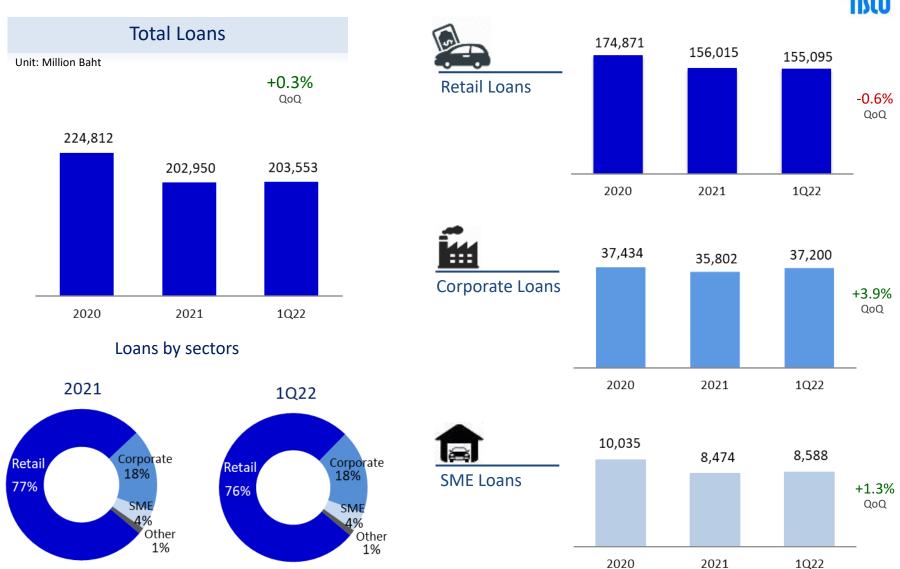

### **Loan Portfolios**

## **Assets and Liabilities**

| Unit : Million Baht | 2020     | 2021     | 1Q22     | % QoQ |
|---------------------|----------|----------|----------|-------|
| Loans               | 224,812  | 202,950  | 203,553  | 0.3   |
| Allowance           | (11,826) | (11,740) | (11,497) | (2.1) |
| Investments*        | 12,126   | 10,124   | 10,527   | 4.0   |
| Interbank & MM      | 38,212   | 30,489   | 32,511   | 6.6   |
| Other Assets        | 12,119   | 11,799   | 11,356   | (3.8) |
| Total Assets        | 275,443  | 243,622  | 246,449  | 1.2   |

## **Asset Quality**

| NDI a by Loop Types | 2020         |      | 20           | 21   | 1Q22         |      |
|---------------------|--------------|------|--------------|------|--------------|------|
| NPLs by Loan Types  | Million Baht | %    | Million Baht | %    | Million Baht | %    |
| Corporate           | -            | -    | 19           | 0.1  | -            | -    |
| SME                 | 64           | 0.6  | 66           | 0.8  | 78           | 0.9  |
| Hire Purchase       | 3,268        | 2.6  | 2,682        | 2.4  | 2,309        | 2.1  |
| Mortgage            | 986          | 7.1  | 1,015        | 8.5  | 967          | 8.4  |
| Auto Cash           | 1,295        | 3.8  | 1,173        | 3.7  | 1,030        | 3.2  |
| Others              | 5            | 0.2  | 2            | 0.1  | 2            | 0.1  |
| Total NPLs          | 5,618        | 2.50 | 4,957        | 2.44 | 4,386        | 2.15 |