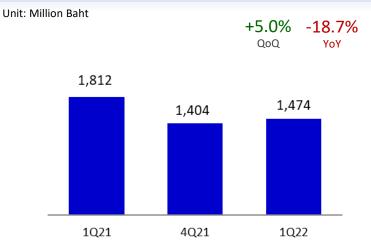

### Non-Interest Income

#### Non-Interest Income from Core Businesses

### Non-Interest Income from Core Businesses Breakdown

| Unit : Million Baht                      | 1Q21  | 4Q21  | 1Q22  | % QoQ  | % YoY   |
|------------------------------------------|-------|-------|-------|--------|---------|
| Banking Fee                              | 827   | 824   | 814   | (1.3)  | (1.6)   |
| Bancassurance Fee                        | 539   | 615   | 604   | (1.8)  | 12.1    |
| Other Banking Fee                        | 288   | 209   | 210   | 0.2    | (27.2)  |
| Asset Management Basic Fee               | 660   | 363   | 418   | 15.1   | (36.6)  |
| Brokerage Fee                            | 239   | 192   | 217   | 13.0   | (9.2)   |
| Investment Banking Fee                   | 87    | 24    | 25    | 4.1    | (70.9)  |
| Non-Interest Income from Core Businesses | 1,812 | 1,404 | 1,474 | 5.0    | (18.7)  |
| Gain (Loss) on Financial Instruments     | 316   | (54)  | (34)  | (37.2) | (110.7) |
| Share of Profit from Subsidiaries        | 13    | (3)   | 13    | n.a.   | 1.8     |
| Dividend Income                          | 37    | 4     | 33    | 684.4  | (11.1)  |
| AM Performance Fee                       | 5     | 490   | 1     | (99.9) | (87.0)  |
| Total Non-Interest Income                | 2,183 | 1,841 | 1,487 | (19.2) | (31.9)  |